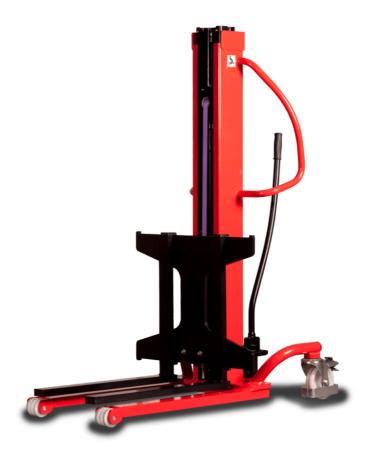

# **KLEOS HM 1000 S16**

|      |                                         |    | <u> </u>            |
|------|-----------------------------------------|----|---------------------|
|      | Technical characteristics               |    | Metric              |
| 1.1  | Manufacturer                            |    | Manitou             |
| 1.2  | Model Name                              |    | Kleos HM 1000 S16   |
| 1.3  | Power source                            |    | Manual              |
| 1.4  | Operator type                           |    | Pedestrian          |
| 1.5  | Max. capacity                           | Q  | 1000 kg             |
| 1.6  | Load center of gravity                  | С  | 250 mm              |
|      | Weight                                  |    |                     |
| 2.1  | Overall weight without tools            |    | 220 kg              |
|      | Wheels                                  |    |                     |
| 3.1  | Tires type                              |    | Nylon               |
| 3.2  | Dimensions of front wheels              |    | 4x (75x65)          |
| 3.3  | Dimensions of rear wheels               |    | 2x (160x40)         |
|      | Dimensions                              |    |                     |
| 4.2  | Mast lowered height                     | h1 | 1990 mm             |
| 4.5  | Mast extended height                    | h4 | 1990 mm             |
| 4.19 | Overall length                          | l1 | 1330 mm             |
| 4.20 | Length to face of forks                 | 12 | 570 mm              |
| 4.21 | Overall width                           | b1 | 710 mm              |
| 4.25 | Forks spread                            | b5 | 520 mm              |
| 4.32 | Ground clearance at centre of wheelbase | m2 | 25 mm               |
|      | Performances                            |    |                     |
| 5.2  | Lifting speed (laden / unladen)         |    | 0.10 m/s / 0.10 m/s |
| 5.3  | Lowering speed (laden / unladen)        |    | 0.10 m/s / 0.10 m/s |
| 5.11 | Parking brake                           |    | Mecanic             |