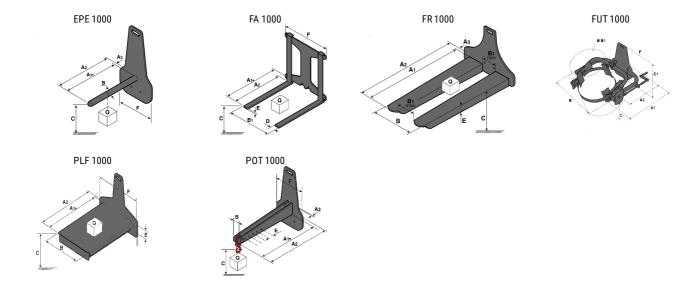

### **Tool characteristics**

| Tool 1,000 kg | Attachment capacity | Center of gravity of load | A1   | A2   | В    | E   | 31  | С   | D  | E   | E1  | E2 | F   | Weight |
|---------------|---------------------|---------------------------|------|------|------|-----|-----|-----|----|-----|-----|----|-----|--------|
|               | kg                  | mm                        | mm   | mm   | mm   | mm  | mm  | mm  | mm | mm  | mm  | mm | mm  | kg     |
| EPE 1000      | 1000                | 350                       | 700  | 730  | 60   | -   | -   | 245 | -  | -   | -   | -  | 320 | 38     |
| FA 1000       | 1000                | 500                       | 950  | 1017 | -    | 190 | 710 | 45  | 80 | 40  | -   | -  | 730 | 123    |
| FR 1000       | 1000                | 600                       | 1150 | 1182 | 560  | 200 | 320 | 90  | -  | 70  | -   | -  | 700 | 82     |
| FUT 1000      | 300                 | 600                       | 795  | 600  | 1057 | 350 | 650 | 245 | -  | 240 | 631 | -  | -   | 92     |
| PLF 1000      | 1000                | 350                       | 700  | 727  | 600  | -   | -   | 275 | -  | 91  | -   | -  | 630 | 65     |
| POT 1000      | 500                 | 600                       | 625  | 652  | 50   | -   | -   | 145 | -  | -   | -   | -  | 320 | 33     |

## Tools