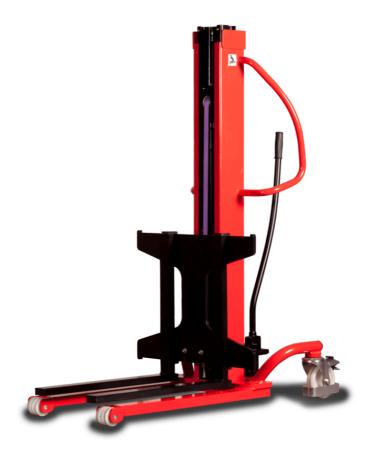

# **KLEOS HM 1000 S16**

|      |                                         |    | <u> </u>            |
|------|-----------------------------------------|----|---------------------|
|      | Technical characteristics               |    | Metric              |
| 1.1  | Manufacturer                            |    | Manitou             |
| 1.2  | Model Name                              |    | Kleos HM 1000 S16   |
| 1.3  | Power source                            |    | Manual              |
| 1.4  | Operator type                           |    | Pedestrian          |
| 1.5  | Max. capacity                           | Q  | 1000 kg             |
| 1.6  | Load center of gravity                  | С  | 250 mm              |
|      | Weight                                  |    |                     |
| 2.1  | Overall weight without tools            |    | 220 kg              |
|      | Wheels                                  |    |                     |
| 3.1  | Tires type                              |    | Nylon               |
| 3.2  | Dimensions of front wheels              |    | 4x (75x65)          |
| 3.3  | Dimensions of rear wheels               |    | 2x (160x40)         |
|      | Dimensions                              |    |                     |
| 4.2  | Mast lowered height                     | h1 | 1990 mm             |
| 4.5  | Mast extended height                    | h4 | 1990 mm             |
| 4.19 | Overall length                          | l1 | 1330 mm             |
| 4.20 | Length to face of forks                 | 12 | 570 mm              |
| 4.21 | Overall width                           | b1 | 710 mm              |
| 4.25 | Forks spread                            | b5 | 520 mm              |
| 4.32 | Ground clearance at centre of wheelbase | m2 | 25 mm               |
|      | Performances                            |    |                     |
| 5.2  | Lifting speed (laden / unladen)         |    | 0.10 m/s / 0.10 m/s |
| 5.3  | Lowering speed (laden / unladen)        |    | 0.10 m/s / 0.10 m/s |
| 5.11 | Parking brake                           |    | Mecanic             |