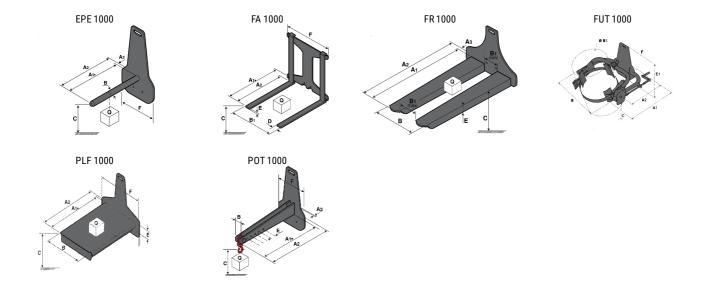

### **Tool characteristics**

| Tool 1,000 kg | Attachment capacity | Center of gravity of load | A1   | A2   | В    | E   | B1  | С   | D  | E   | E1  | E2 | F   | Weight |
|---------------|---------------------|---------------------------|------|------|------|-----|-----|-----|----|-----|-----|----|-----|--------|
|               | kg                  | mm                        | mm   | mm   | mm   | mm  | mm  | mm  | mm | mm  | mm  | mm | mm  | kg     |
| EPE 1000      | 1000                | 350                       | 700  | 730  | 60   | -   | -   | 245 | -  | -   | -   | -  | 320 | 38     |
| FA 1000       | 1000                | 500                       | 950  | 1017 | -    | 190 | 710 | 45  | 80 | 40  | -   | -  | 730 | 123    |
| FR 1000       | 1000                | 600                       | 1150 | 1182 | 560  | 200 | 320 | 90  | -  | 70  | -   | -  | 700 | 82     |
| FUT 1000      | 300                 | 600                       | 795  | 600  | 1057 | 350 | 650 | 245 | -  | 240 | 631 | -  | -   | 92     |
| PLF 1000      | 1000                | 350                       | 700  | 727  | 600  | -   | -   | 275 | -  | 91  | -   | -  | 630 | 65     |
| POT 1000      | 500                 | 600                       | 625  | 652  | 50   | -   | -   | 145 | -  | -   | -   | -  | 320 | 33     |

## Tools