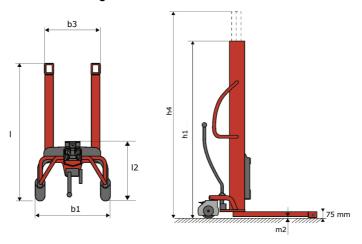

#### Kleos HM 1000 S16 - Dimensional drawing

# **KLEOS HM 1000 S16**

|      |                                         |    | <u> </u>            |
|------|-----------------------------------------|----|---------------------|
|      | Technical characteristics               |    | Metric              |
| 1.1  | Manufacturer                            |    | Manitou             |
| 1.2  | Model Name                              |    | Kleos HM 1000 S16   |
| 1.3  | Power source                            |    | Manual              |
| 1.4  | Operator type                           |    | Pedestrian          |
| 1.5  | Max. capacity                           | Q  | 1000 kg             |
| 1.6  | Load center of gravity                  | С  | 250 mm              |
|      | Weight                                  |    |                     |
| 2.1  | Overall weight without tools            |    | 220 kg              |
|      | Wheels                                  |    |                     |
| 3.1  | Tires type                              |    | Nylon               |
| 3.2  | Dimensions of front wheels              |    | 4x (75x65)          |
| 3.3  | Dimensions of rear wheels               |    | 2x (160x40)         |
|      | Dimensions                              |    |                     |
| 4.2  | Mast lowered height                     | h1 | 1990 mm             |
| 4.5  | Mast extended height                    | h4 | 1990 mm             |
| 4.19 | Overall length                          | l1 | 1330 mm             |
| 4.20 | Length to face of forks                 | 12 | 570 mm              |
| 4.21 | Overall width                           | b1 | 710 mm              |
| 4.25 | Forks spread                            | b5 | 520 mm              |
| 4.32 | Ground clearance at centre of wheelbase | m2 | 25 mm               |
|      | Performances                            |    |                     |
| 5.2  | Lifting speed (laden / unladen)         |    | 0.10 m/s / 0.10 m/s |
| 5.3  | Lowering speed (laden / unladen)        |    | 0.10 m/s / 0.10 m/s |
| 5.11 | Parking brake                           |    | Mecanic             |