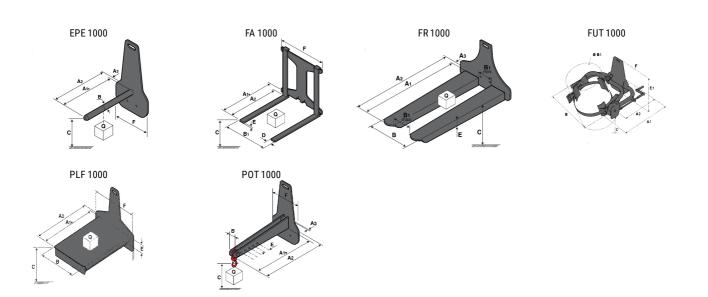

## **Tool characteristics**

| Tool 1,000 kg | Attachment capacity | Center of gravity of load | A1   | A2   | В    | E   | 31  | С   | D  | E   | E1  | E2 | F   | Weight |
|---------------|---------------------|---------------------------|------|------|------|-----|-----|-----|----|-----|-----|----|-----|--------|
|               | kg                  | mm                        | mm   | mm   | mm   | mm  | mm  | mm  | mm | mm  | mm  | mm | mm  | kg     |
| EPE 1000      | 1000                | 350                       | 700  | 730  | 60   | -   | -   | 245 | -  | -   | -   | -  | 320 | 38     |
| FA 1000       | 1000                | 500                       | 950  | 1017 | -    | 190 | 710 | 45  | 80 | 40  | -   | -  | 730 | 123    |
| FR 1000       | 1000                | 600                       | 1150 | 1182 | 560  | 200 | 320 | 90  | -  | 70  | -   | -  | 700 | 82     |
| FUT 1000      | 300                 | 600                       | 795  | 600  | 1057 | 350 | 650 | 245 | -  | 240 | 631 | -  | -   | 92     |
| PLF 1000      | 1000                | 350                       | 700  | 727  | 600  | -   | -   | 275 | -  | 91  | -   | -  | 630 | 65     |
| POT 1000      | 500                 | 600                       | 625  | 652  | 50   | -   | -   | 145 | -  | -   | -   | -  | 320 | 33     |