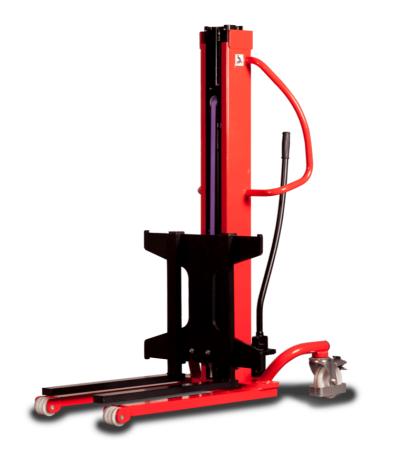

## **KLEOS HM 1000 S16**

|      | Technical characteristics               |    | Metric              |
|------|-----------------------------------------|----|---------------------|
| 1.1  | Manufacturer                            |    | Manitou             |
| 1.2  | Model Name                              |    | Kleos HM 1000 S16   |
| 1.3  | Power source                            |    | Manual              |
| 1.4  | Operator type                           |    | Pedestrian          |
| 1.5  | Max. capacity                           | Q  | 1000 kg             |
| 1.6  | Load center of gravity                  | с  | 250 mm              |
|      | Weight                                  |    |                     |
| 2.1  | Overall weight without tools            |    | 220 kg              |
|      | Wheels                                  |    |                     |
| 3.1  | Tires type                              |    | Nylon               |
| 3.2  | Dimensions of front wheels              |    | 4x (75x65)          |
| 3.3  | Dimensions of rear wheels               |    | 2x (160x40)         |
|      | Dimensions                              |    |                     |
| 4.2  | Mast lowered height                     | h1 | 1990 mm             |
| 4.5  | Mast extended height                    | h4 | 1990 mm             |
| 4.19 | Overall length                          | 11 | 1330 mm             |
| 4.20 | Length to face of forks                 | 12 | 570 mm              |
| 4.21 | Overall width                           | b1 | 710 mm              |
| 4.25 | Forks spread                            | b5 | 520 mm              |
| 4.32 | Ground clearance at centre of wheelbase | m2 | 25 mm               |
|      | Performances                            |    |                     |
| 5.2  | Lifting speed (laden / unladen)         |    | 0.10 m/s / 0.10 m/s |
| 5.3  | Lowering speed (laden / unladen)        |    | 0.10 m/s / 0.10 m/s |
| 5.11 | Parking brake                           |    | Mecanic             |