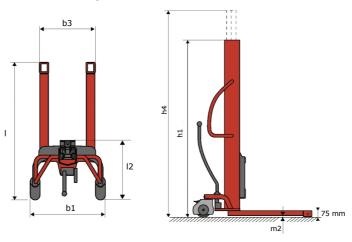

## **KLEOS HM 1000 S16**

|      | Technical characteristics               |    | Metric              |
|------|-----------------------------------------|----|---------------------|
| 1.1  | Manufacturer                            |    | Manitou             |
| 1.2  | Model Name                              |    | Kleos HM 1000 S16   |
| 1.3  | Power source                            |    | Manual              |
| 1.4  | Operator type                           |    | Pedestrian          |
| 1.5  | Max. capacity                           | Q  | 1000 kg             |
| 1.6  | Load center of gravity                  | с  | 250 mm              |
|      | Weight                                  |    |                     |
| 2.1  | Overall weight without tools            |    | 220 kg              |
|      | Wheels                                  |    |                     |
| 3.1  | Tires type                              |    | Nylon               |
| 3.2  | Dimensions of front wheels              |    | 4x (75x65)          |
| 3.3  | Dimensions of rear wheels               |    | 2x (160x40)         |
|      | Dimensions                              |    |                     |
| 4.2  | Mast lowered height                     | h1 | 1990 mm             |
| 4.5  | Mast extended height                    | h4 | 1990 mm             |
| 4.19 | Overall length                          | 11 | 1330 mm             |
| 4.20 | Length to face of forks                 | 12 | 570 mm              |
| 4.21 | Overall width                           | b1 | 710 mm              |
| 4.25 | Forks spread                            | b5 | 520 mm              |
| 4.32 | Ground clearance at centre of wheelbase | m2 | 25 mm               |
|      | Performances                            |    |                     |
| 5.2  | Lifting speed (laden / unladen)         |    | 0.10 m/s / 0.10 m/s |
| 5.3  | Lowering speed (laden / unladen)        |    | 0.10 m/s / 0.10 m/s |
| 5.11 | Parking brake                           |    | Mecanic             |

## Kleos HM 1000 S16 - Dimensional drawing