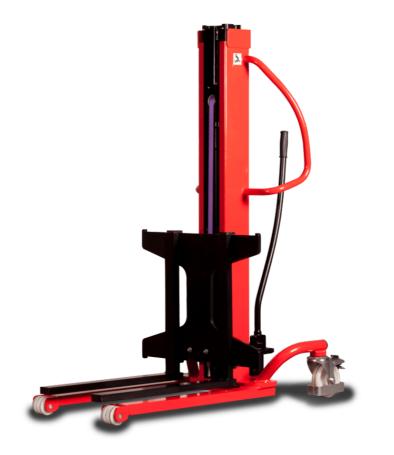

## **KLEOS HM 1000 S16**

|      | Technical characteristics               |    | Metric              |
|------|-----------------------------------------|----|---------------------|
| 1.1  | Manufacturer                            |    | Manitou             |
| 1.2  | Model Name                              |    | Kleos HM 1000 S16   |
| 1.3  | Power source                            |    | Manual              |
| 1.4  | Operator type                           |    | Pedestrian          |
| 1.5  | Max. capacity                           | Q  | 1000 kg             |
| 1.6  | Load center of gravity                  | С  | 250 mm              |
|      | Weight                                  |    |                     |
| 2.1  | Overall weight without tools            |    | 220 kg              |
|      | Wheels                                  |    |                     |
| 3.1  | Tires type                              |    | Nylon               |
| 3.2  | Dimensions of front wheels              |    | 4x (75x65)          |
| 3.3  | Dimensions of rear wheels               |    | 2x (160x40)         |
|      | Dimensions                              |    |                     |
| 4.2  | Mast lowered height                     | h1 | 1990 mm             |
| 4.5  | Mast extended height                    | h4 | 1990 mm             |
| 4.19 | Overall length                          | l1 | 1330 mm             |
| 4.20 | Length to face of forks                 | 12 | 570 mm              |
| 4.21 | Overall width                           | b1 | 710 mm              |
| 4.25 | Forks spread                            | b5 | 520 mm              |
| 4.32 | Ground clearance at centre of wheelbase | m2 | 25 mm               |
|      | Performances                            |    |                     |
| 5.2  | Lifting speed (laden / unladen)         |    | 0.10 m/s / 0.10 m/s |
| 5.3  | Lowering speed (laden / unladen)        |    | 0.10 m/s / 0.10 m/s |
| 5.11 | Parking brake                           |    | Mecanic             |