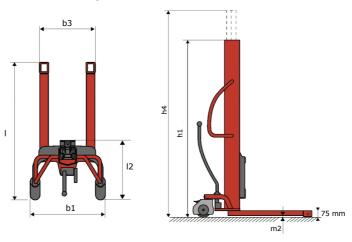

## **KLEOS HM 1000 S16**

|      | Technical characteristics               |    | Metric              |
|------|-----------------------------------------|----|---------------------|
| 1.1  | Manufacturer                            |    | Manitou             |
| 1.2  | Model Name                              |    | Kleos HM 1000 S16   |
| 1.3  | Power source                            |    | Manual              |
| 1.4  | Operator type                           |    | Pedestrian          |
| 1.5  | Max. capacity                           | Q  | 1000 kg             |
| 1.6  | Load center of gravity                  | С  | 250 mm              |
|      | Weight                                  |    |                     |
| 2.1  | Overall weight without tools            |    | 220 kg              |
|      | Wheels                                  |    |                     |
| 3.1  | Tires type                              |    | Nylon               |
| 3.2  | Dimensions of front wheels              |    | 4x (75x65)          |
| 3.3  | Dimensions of rear wheels               |    | 2x (160x40)         |
|      | Dimensions                              |    |                     |
| 4.2  | Mast lowered height                     | h1 | 1990 mm             |
| 4.5  | Mast extended height                    | h4 | 1990 mm             |
| 4.19 | Overall length                          | l1 | 1330 mm             |
| 4.20 | Length to face of forks                 | 12 | 570 mm              |
| 4.21 | Overall width                           | b1 | 710 mm              |
| 4.25 | Forks spread                            | b5 | 520 mm              |
| 4.32 | Ground clearance at centre of wheelbase | m2 | 25 mm               |
|      | Performances                            |    |                     |
| 5.2  | Lifting speed (laden / unladen)         |    | 0.10 m/s / 0.10 m/s |
| 5.3  | Lowering speed (laden / unladen)        |    | 0.10 m/s / 0.10 m/s |
| 5.11 | Parking brake                           |    | Mecanic             |

## Kleos HM 1000 S16 - Dimensional drawing