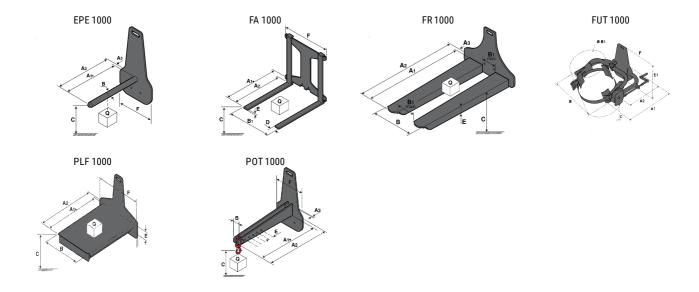

### **Tool characteristics**

| Tool 1,000 kg | Attachment capacity | Center of gravity of load | A1   | A2   | В    | E   | 31  | С   | D  | Ε   | E1  | E2 | F   | Weight |
|---------------|---------------------|---------------------------|------|------|------|-----|-----|-----|----|-----|-----|----|-----|--------|
|               | kg                  | mm                        | mm   | mm   | mm   | mm  | mm  | mm  | mm | mm  | mm  | mm | mm  | kg     |
| EPE 1000      | 1000                | 350                       | 700  | 730  | 60   | -   | -   | 245 | -  | -   | -   | -  | 320 | 38     |
| FA 1000       | 1000                | 500                       | 950  | 1017 | -    | 190 | 710 | 45  | 80 | 40  | -   | -  | 730 | 123    |
| FR 1000       | 1000                | 600                       | 1150 | 1182 | 560  | 200 | 320 | 90  | -  | 70  | -   | -  | 700 | 82     |
| FUT 1000      | 300                 | 600                       | 795  | 600  | 1057 | 350 | 650 | 245 | -  | 240 | 631 | -  | -   | 92     |
| PLF 1000      | 1000                | 350                       | 700  | 727  | 600  | -   | -   | 275 | -  | 91  | -   | -  | 630 | 65     |
| POT 1000      | 500                 | 600                       | 625  | 652  | 50   | -   | -   | 145 | -  | -   | -   | -  | 320 | 33     |

## Tools