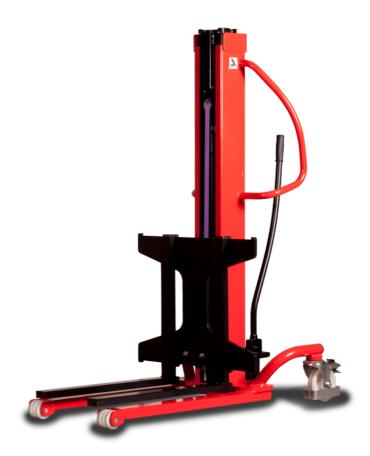

# **KLEOS HM 1000 S16**

|      | Technical characteristics               |    | Metric              |
|------|-----------------------------------------|----|---------------------|
| 1.1  | Manufacturer                            |    | Manitou             |
| 1.2  | Model Name                              |    | Kleos HM 1000 S16   |
| 1.3  | Power source                            |    | Manual              |
| 1.4  | Operator type                           |    | Pedestrian          |
| 1.5  | Max. capacity                           | Q  | 1000 kg             |
| 1.6  | Load center of gravity                  | С  | 250 mm              |
|      | Weight                                  |    |                     |
| 2.1  | Overall weight without tools            |    | 220 kg              |
|      | Wheels                                  |    |                     |
| 3.1  | Tires type                              |    | Nylon               |
| 3.2  | Dimensions of front wheels              |    | 4x (75x65)          |
| 3.3  | Dimensions of rear wheels               |    | 2x (160x40)         |
|      | Dimensions                              |    |                     |
| 4.2  | Mast lowered height                     | h1 | 1990 mm             |
| 4.5  | Mast extended height                    | h4 | 1990 mm             |
| 4.19 | Overall length                          | l1 | 1330 mm             |
| 4.20 | Length to face of forks                 | 12 | 570 mm              |
| 4.21 | Overall width                           | b1 | 710 mm              |
| 4.25 | Forks spread                            | b5 | 520 mm              |
| 4.32 | Ground clearance at centre of wheelbase | m2 | 25 mm               |
|      | Performances                            |    |                     |
| 5.2  | Lifting speed (laden / unladen)         |    | 0.10 m/s / 0.10 m/s |
| 5.3  | Lowering speed (laden / unladen)        |    | 0.10 m/s / 0.10 m/s |
| 5.11 | Parking brake                           |    | Mecanic             |