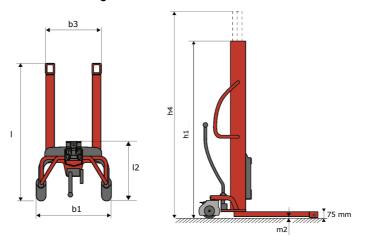

# **KLEOS HM 1000 S16**

|      | Technical characteristics               |    | Metric              |
|------|-----------------------------------------|----|---------------------|
| 1.1  | Manufacturer                            |    | Manitou             |
| 1.2  | Model Name                              |    | Kleos HM 1000 S16   |
| 1.3  | Power source                            |    | Manual              |
| 1.4  | Operator type                           |    | Pedestrian          |
| 1.5  | Max. capacity                           | Q  | 1000 kg             |
| 1.6  | Load center of gravity                  | С  | 250 mm              |
|      | Weight                                  |    |                     |
| 2.1  | Overall weight without tools            |    | 220 kg              |
|      | Wheels                                  |    |                     |
| 3.1  | Tires type                              |    | Nylon               |
| 3.2  | Dimensions of front wheels              |    | 4x (75x65)          |
| 3.3  | Dimensions of rear wheels               |    | 2x (160x40)         |
|      | Dimensions                              |    |                     |
| 4.2  | Mast lowered height                     | h1 | 1990 mm             |
| 4.5  | Mast extended height                    | h4 | 1990 mm             |
| 4.19 | Overall length                          | l1 | 1330 mm             |
| 4.20 | Length to face of forks                 | 12 | 570 mm              |
| 4.21 | Overall width                           | b1 | 710 mm              |
| 4.25 | Forks spread                            | b5 | 520 mm              |
| 4.32 | Ground clearance at centre of wheelbase | m2 | 25 mm               |
|      | Performances                            |    |                     |
| 5.2  | Lifting speed (laden / unladen)         |    | 0.10 m/s / 0.10 m/s |
| 5.3  | Lowering speed (laden / unladen)        |    | 0.10 m/s / 0.10 m/s |
| 5.11 | Parking brake                           |    | Mecanic             |

#### Kleos HM 1000 S16 - Dimensional drawing