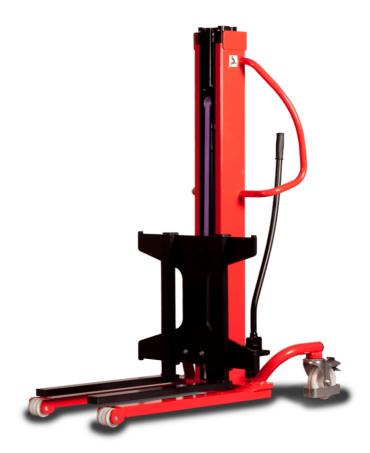

# **KLEOS HM 1000 S16**

|      |                                         |    | <u>'</u>            |
|------|-----------------------------------------|----|---------------------|
|      | Technical characteristics               |    | Metric              |
| 1.1  | Manufacturer                            |    | Manitou             |
| 1.2  | Model Name                              |    | Kleos HM 1000 S16   |
| 1.3  | Power source                            |    | Manual              |
| 1.4  | Operator type                           |    | Pedestrian          |
| 1.5  | Max. capacity                           | Q  | 1000 kg             |
| 1.6  | Load center of gravity                  | c  | 250 mm              |
|      | Weight                                  |    |                     |
| 2.1  | Overall weight without tools            |    | 220 kg              |
|      | Wheels                                  |    |                     |
| 3.1  | Tires type                              |    | Nylon               |
| 3.2  | Dimensions of front wheels              |    | 4x (75x65)          |
| 3.3  | Dimensions of rear wheels               |    | 2x (160x40)         |
|      | Dimensions                              |    |                     |
| 4.2  | Mast lowered height                     | h1 | 1990 mm             |
| 4.5  | Mast extended height                    | h4 | 1990 mm             |
| 4.19 | Overall length                          | I1 | 1330 mm             |
| 4.20 | Length to face of forks                 | 12 | 570 mm              |
| 4.21 | Overall width                           | b1 | 710 mm              |
| 4.25 | Forks spread                            | b5 | 520 mm              |
| 4.32 | Ground clearance at centre of wheelbase | m2 | 25 mm               |
|      | Performances                            |    |                     |
| 5.2  | Lifting speed (laden / unladen)         |    | 0.10 m/s / 0.10 m/s |
| 5.3  | Lowering speed (laden / unladen)        |    | 0.10 m/s / 0.10 m/s |
| 5.11 | Parking brake                           |    | Mecanic             |