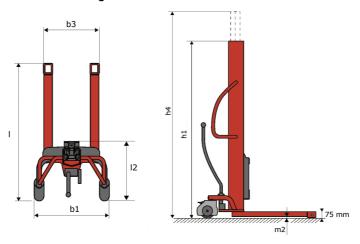

# **KLEOS HM 1000 S16**

|      |                                         |    | <u>'</u>            |
|------|-----------------------------------------|----|---------------------|
|      | Technical characteristics               |    | Metric              |
| 1.1  | Manufacturer                            |    | Manitou             |
| 1.2  | Model Name                              |    | Kleos HM 1000 S16   |
| 1.3  | Power source                            |    | Manual              |
| 1.4  | Operator type                           |    | Pedestrian          |
| 1.5  | Max. capacity                           | Q  | 1000 kg             |
| 1.6  | Load center of gravity                  | c  | 250 mm              |
|      | Weight                                  |    |                     |
| 2.1  | Overall weight without tools            |    | 220 kg              |
|      | Wheels                                  |    |                     |
| 3.1  | Tires type                              |    | Nylon               |
| 3.2  | Dimensions of front wheels              |    | 4x (75x65)          |
| 3.3  | Dimensions of rear wheels               |    | 2x (160x40)         |
|      | Dimensions                              |    |                     |
| 4.2  | Mast lowered height                     | h1 | 1990 mm             |
| 4.5  | Mast extended height                    | h4 | 1990 mm             |
| 4.19 | Overall length                          | I1 | 1330 mm             |
| 4.20 | Length to face of forks                 | 12 | 570 mm              |
| 4.21 | Overall width                           | b1 | 710 mm              |
| 4.25 | Forks spread                            | b5 | 520 mm              |
| 4.32 | Ground clearance at centre of wheelbase | m2 | 25 mm               |
|      | Performances                            |    |                     |
| 5.2  | Lifting speed (laden / unladen)         |    | 0.10 m/s / 0.10 m/s |
| 5.3  | Lowering speed (laden / unladen)        |    | 0.10 m/s / 0.10 m/s |
| 5.11 | Parking brake                           |    | Mecanic             |

#### Kleos HM 1000 S16 - Dimensional drawing