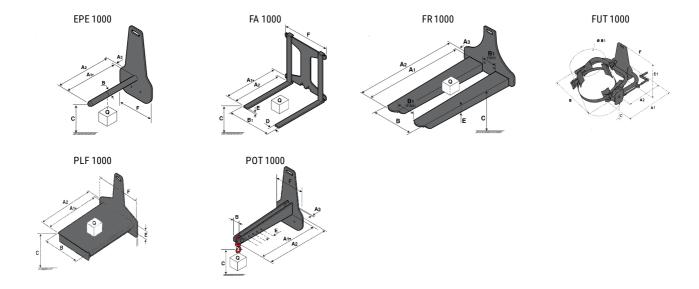

### **Tool characteristics**

| Tool 1,000 kg | Attachment capacity | Center of gravity of load | A1   | A2   | В    | E   | 31  | С   | D  | Ε   | E1  | E2 | F   | Weight |
|---------------|---------------------|---------------------------|------|------|------|-----|-----|-----|----|-----|-----|----|-----|--------|
|               | kg                  | mm                        | mm   | mm   | mm   | mm  | mm  | mm  | mm | mm  | mm  | mm | mm  | kg     |
| EPE 1000      | 1000                | 350                       | 700  | 730  | 60   | -   | -   | 245 | -  | -   | -   | -  | 320 | 38     |
| FA 1000       | 1000                | 500                       | 950  | 1017 | -    | 190 | 710 | 45  | 80 | 40  | -   | -  | 730 | 123    |
| FR 1000       | 1000                | 600                       | 1150 | 1182 | 560  | 200 | 320 | 90  | -  | 70  | -   | -  | 700 | 82     |
| FUT 1000      | 300                 | 600                       | 795  | 600  | 1057 | 350 | 650 | 245 | -  | 240 | 631 | -  | -   | 92     |
| PLF 1000      | 1000                | 350                       | 700  | 727  | 600  | -   | -   | 275 | -  | 91  | -   | -  | 630 | 65     |
| POT 1000      | 500                 | 600                       | 625  | 652  | 50   | -   | -   | 145 | -  | -   | -   | -  | 320 | 33     |

## Tools