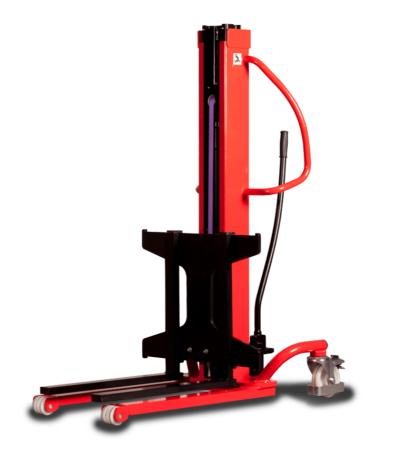

## **KLEOS HM 1000 S16**

| 1.1ManufacturerManufacturer1.2Model NameKleos HM 1000 S161.3Power sourceManual1.4Operator typePedestrian1.5Max. capacityQ1000 kg1.6Load center of gravityc250 mmWeight2.1Overall weight without toolsC220 kgWheels3.1Tires typeMaxion3.2Dimensions of front wheelsC4x (75x 65)3.3Dimensions of rear wheelsC2x (160x40)Other and the sighth11990 mm4.2Mast lowered heighth11990 mm4.5Mast extended heighth11990 mm4.19Overall length111330 mm4.20Length to face of forks12570 mm                                                                                                                                                                                                                                                                                                                                                                                                                                                                                                                                                                                                                                                                                                                                                                                                                                                                                                                                                                                                                                                                                                                                                                                                                                                                                                                                                                                                                                                                                                                                                                                   | Metric              |
|-------------------------------------------------------------------------------------------------------------------------------------------------------------------------------------------------------------------------------------------------------------------------------------------------------------------------------------------------------------------------------------------------------------------------------------------------------------------------------------------------------------------------------------------------------------------------------------------------------------------------------------------------------------------------------------------------------------------------------------------------------------------------------------------------------------------------------------------------------------------------------------------------------------------------------------------------------------------------------------------------------------------------------------------------------------------------------------------------------------------------------------------------------------------------------------------------------------------------------------------------------------------------------------------------------------------------------------------------------------------------------------------------------------------------------------------------------------------------------------------------------------------------------------------------------------------------------------------------------------------------------------------------------------------------------------------------------------------------------------------------------------------------------------------------------------------------------------------------------------------------------------------------------------------------------------------------------------------------------------------------------------------------------------------------------------------|---------------------|
| 1.3Power sourceManual1.4Operator typePedestrian1.5Max. capacityQ1000 kg1.6Load center of gravityc250 mmWeight2.1Overall weight without tools20220 kgWheels220 kg3.1Tires type10Nylon3.2Dimensions of front wheels4x (75x65)33Dimensions of rear wheels2x (160x40)2x (160x40)4.2Mast lowered heighth11990 mm4.5Mast extended heighth41990 mm4.19Overall length111330 mm4.20Length to face of forks12570 mm                                                                                                                                                                                                                                                                                                                                                                                                                                                                                                                                                                                                                                                                                                                                                                                                                                                                                                                                                                                                                                                                                                                                                                                                                                                                                                                                                                                                                                                                                                                                                                                                                                                         | Manitou             |
| 1.4Operator typePedestrian1.5Max. capacityQ1000 kg1.6Load center of gravityc250 mm2.1Overall weight without toolsC220 kg2.1Overall weight without toolsC220 kg3.1Tires typeC4x (75x 65)3.3Dimensions of front wheelsC4x (75x 65)3.3Dimensions of rear wheelsC4x (75x 65)4.2Mast lowered heighth11990 mm4.5Mast extended heighth41990 mm4.19Overall length111330 mm4.20Length to face of forks12570 mm                                                                                                                                                                                                                                                                                                                                                                                                                                                                                                                                                                                                                                                                                                                                                                                                                                                                                                                                                                                                                                                                                                                                                                                                                                                                                                                                                                                                                                                                                                                                                                                                                                                             | Kleos HM 1000 S16   |
| I.5Max. capacityQ1000 kg1.6Load center of gravityc250 mmWeightC220 kg2.1Overall weight without tools2220 kgWheelsC4000 kg3.1Tires typeCNylon3.2Dimensions of front wheels4x (75x65)3.3Dimensions of rear wheels22x (160x40)UnderstandMaxter tended heightMaxter tended height4.2Mast lowered heighth11990 mm4.5Mast extended height111330 mm4.20Length to face of forks12570 mm                                                                                                                                                                                                                                                                                                                                                                                                                                                                                                                                                                                                                                                                                                                                                                                                                                                                                                                                                                                                                                                                                                                                                                                                                                                                                                                                                                                                                                                                                                                                                                                                                                                                                   | Manual              |
| 1.6Load center of gravityc250 mmWeight1220 kg2.1Overall weight without tools220 kgWheels1220 kg3.1Tires type13.2Dimensions of front wheels4x (75x65)3.3Dimensions of rear wheels2x (160x40)Dimensions11990 mm4.2Mast lowered heighth11990 mm4.5Mast extended heighth11990 mm4.19Overall length111330 mm4.20Length to face of forks12570 mm                                                                                                                                                                                                                                                                                                                                                                                                                                                                                                                                                                                                                                                                                                                                                                                                                                                                                                                                                                                                                                                                                                                                                                                                                                                                                                                                                                                                                                                                                                                                                                                                                                                                                                                        | Pedestrian          |
| WeightWeight2.1Overall weight without tools220 kgWheelsCommon Common                            | Q 1000 kg           |
| 2.1Overall weight without tools220 kgWheelsImage: Second sec | c 250 mm            |
| Wheels3.1Tires type3.2Dimensions of front wheels3.3Dimensions of rear wheels <b>Dimensions</b> 4X (75x65)3.4 <b>Dimensions</b> 4.2Mast lowered height4.5Mast extended height4.19Overall length4.20Length to face of forks                                                                                                                                                                                                                                                                                                                                                                                                                                                                                                                                                                                                                                                                                                                                                                                                                                                                                                                                                                                                                                                                                                                                                                                                                                                                                                                                                                                                                                                                                                                                                                                                                                                                                                                                                                                                                                         |                     |
| 3.1Tires typeImage: Nylon3.2Dimensions of front wheels4x (75x65)3.3Dimensions of rear wheels2x (160x40)Dimensions4.2Mast lowered heighth14.5Mast extended heighth44.19Overall length114.20Length to face of forks12                                                                                                                                                                                                                                                                                                                                                                                                                                                                                                                                                                                                                                                                                                                                                                                                                                                                                                                                                                                                                                                                                                                                                                                                                                                                                                                                                                                                                                                                                                                                                                                                                                                                                                                                                                                                                                               | 220 kg              |
| 3.2Dimensions of front wheels4x (75x65)3.3Dimensions of rear wheels2x (160x40)Dimensions2x (160x40)4.2Mast lowered heighth14.5Mast extended heighth44.19Overall length114.20Length to face of forks12                                                                                                                                                                                                                                                                                                                                                                                                                                                                                                                                                                                                                                                                                                                                                                                                                                                                                                                                                                                                                                                                                                                                                                                                                                                                                                                                                                                                                                                                                                                                                                                                                                                                                                                                                                                                                                                             |                     |
| 3.3Dimensions of rear wheels2x (160x40)Dimensions2x4.2Mast lowered heighth14.5Mast extended heighth44.19Overall length114.20Length to face of forks12                                                                                                                                                                                                                                                                                                                                                                                                                                                                                                                                                                                                                                                                                                                                                                                                                                                                                                                                                                                                                                                                                                                                                                                                                                                                                                                                                                                                                                                                                                                                                                                                                                                                                                                                                                                                                                                                                                             | Nylon               |
| Dimensions4.2Mast lowered heighth11990 mm4.5Mast extended heighth41990 mm4.19Overall length111330 mm4.20Length to face of forks12570 mm                                                                                                                                                                                                                                                                                                                                                                                                                                                                                                                                                                                                                                                                                                                                                                                                                                                                                                                                                                                                                                                                                                                                                                                                                                                                                                                                                                                                                                                                                                                                                                                                                                                                                                                                                                                                                                                                                                                           | 4x (75x65)          |
| 4.2 Mast lowered height h1 1990 mm   4.5 Mast extended height h4 1990 mm   4.19 Overall length 11 1330 mm   4.20 Length to face of forks 12 570 mm                                                                                                                                                                                                                                                                                                                                                                                                                                                                                                                                                                                                                                                                                                                                                                                                                                                                                                                                                                                                                                                                                                                                                                                                                                                                                                                                                                                                                                                                                                                                                                                                                                                                                                                                                                                                                                                                                                                | 2x (160x40)         |
| 4.5 Mast extended height h4 1990 mm   4.19 Overall length 11 1330 mm   4.20 Length to face of forks 12 570 mm                                                                                                                                                                                                                                                                                                                                                                                                                                                                                                                                                                                                                                                                                                                                                                                                                                                                                                                                                                                                                                                                                                                                                                                                                                                                                                                                                                                                                                                                                                                                                                                                                                                                                                                                                                                                                                                                                                                                                     |                     |
| 4.19 Overall length I1 1330 mm   4.20 Length to face of forks I2 570 mm                                                                                                                                                                                                                                                                                                                                                                                                                                                                                                                                                                                                                                                                                                                                                                                                                                                                                                                                                                                                                                                                                                                                                                                                                                                                                                                                                                                                                                                                                                                                                                                                                                                                                                                                                                                                                                                                                                                                                                                           | h1 1990 mm          |
| 4.20 Length to face of forks 12 570 mm                                                                                                                                                                                                                                                                                                                                                                                                                                                                                                                                                                                                                                                                                                                                                                                                                                                                                                                                                                                                                                                                                                                                                                                                                                                                                                                                                                                                                                                                                                                                                                                                                                                                                                                                                                                                                                                                                                                                                                                                                            | h4 1990 mm          |
|                                                                                                                                                                                                                                                                                                                                                                                                                                                                                                                                                                                                                                                                                                                                                                                                                                                                                                                                                                                                                                                                                                                                                                                                                                                                                                                                                                                                                                                                                                                                                                                                                                                                                                                                                                                                                                                                                                                                                                                                                                                                   | l1 1330 mm          |
| 4.21 Overall width b1 710 mm                                                                                                                                                                                                                                                                                                                                                                                                                                                                                                                                                                                                                                                                                                                                                                                                                                                                                                                                                                                                                                                                                                                                                                                                                                                                                                                                                                                                                                                                                                                                                                                                                                                                                                                                                                                                                                                                                                                                                                                                                                      | l2 570 mm           |
|                                                                                                                                                                                                                                                                                                                                                                                                                                                                                                                                                                                                                                                                                                                                                                                                                                                                                                                                                                                                                                                                                                                                                                                                                                                                                                                                                                                                                                                                                                                                                                                                                                                                                                                                                                                                                                                                                                                                                                                                                                                                   | b1 710 mm           |
| 4.25 Forks spread b5 520 mm                                                                                                                                                                                                                                                                                                                                                                                                                                                                                                                                                                                                                                                                                                                                                                                                                                                                                                                                                                                                                                                                                                                                                                                                                                                                                                                                                                                                                                                                                                                                                                                                                                                                                                                                                                                                                                                                                                                                                                                                                                       | b5 520 mm           |
| 4.32 Ground clearance at centre of wheelbase m2 25 mm                                                                                                                                                                                                                                                                                                                                                                                                                                                                                                                                                                                                                                                                                                                                                                                                                                                                                                                                                                                                                                                                                                                                                                                                                                                                                                                                                                                                                                                                                                                                                                                                                                                                                                                                                                                                                                                                                                                                                                                                             | m2 25 mm            |
| Performances                                                                                                                                                                                                                                                                                                                                                                                                                                                                                                                                                                                                                                                                                                                                                                                                                                                                                                                                                                                                                                                                                                                                                                                                                                                                                                                                                                                                                                                                                                                                                                                                                                                                                                                                                                                                                                                                                                                                                                                                                                                      |                     |
| 5.2 Lifting speed (laden / unladen) 0.10 m/s / 0.10 m/s                                                                                                                                                                                                                                                                                                                                                                                                                                                                                                                                                                                                                                                                                                                                                                                                                                                                                                                                                                                                                                                                                                                                                                                                                                                                                                                                                                                                                                                                                                                                                                                                                                                                                                                                                                                                                                                                                                                                                                                                           | 0.10 m/s / 0.10 m/s |
| 5.3 Lowering speed (laden / unladen) 0.10 m/s                                                                                                                                                                                                                                                                                                                                                                                                                                                                                                                                                                                                                                                                                                                                                                                                                                                                                                                                                                                                                                                                                                                                                                                                                                                                                                                                                                                                                                                                                                                                                                                                                                                                                                                                                                                                                                                                                                                                                                                                                     | 0.10 m/s / 0.10 m/s |
| 5.11 Parking brake Mecanic                                                                                                                                                                                                                                                                                                                                                                                                                                                                                                                                                                                                                                                                                                                                                                                                                                                                                                                                                                                                                                                                                                                                                                                                                                                                                                                                                                                                                                                                                                                                                                                                                                                                                                                                                                                                                                                                                                                                                                                                                                        | Mecanic             |