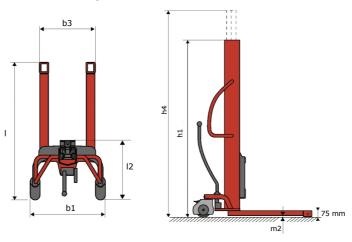

## Kleos HM 1000 S16 - Dimensional drawing

## **KLEOS HM 1000 S16**

| 1.1ManufacturerManufacturer1.2Model NameKleos HM 1000 S161.3Power sourceManual1.4Operator typePedestrian1.5Max. capacityQ1000 kg1.6Load center of gravityc250 mmWeight2.1Overall weight without toolsC220 kgWheels3.1Tires typeMaxion3.2Dimensions of front wheelsC4x (75x 65)3.3Dimensions of rear wheelsC2x (160x40)Other and the sighth11990 mm4.2Mast lowered heighth11990 mm4.5Mast extended heighth11990 mm4.19Overall length111330 mm4.20Length to face of forks12570 mm                                                                                                                                                                                                                                                                                                                                                                                                                                                                                                                                                                                                                                                                                                                                                                                                                                                                                                                                                                                                                                                                                                                                                                                                                                                                                                                                                                                                                                                                                                                                                                                   | Metric              |
|-------------------------------------------------------------------------------------------------------------------------------------------------------------------------------------------------------------------------------------------------------------------------------------------------------------------------------------------------------------------------------------------------------------------------------------------------------------------------------------------------------------------------------------------------------------------------------------------------------------------------------------------------------------------------------------------------------------------------------------------------------------------------------------------------------------------------------------------------------------------------------------------------------------------------------------------------------------------------------------------------------------------------------------------------------------------------------------------------------------------------------------------------------------------------------------------------------------------------------------------------------------------------------------------------------------------------------------------------------------------------------------------------------------------------------------------------------------------------------------------------------------------------------------------------------------------------------------------------------------------------------------------------------------------------------------------------------------------------------------------------------------------------------------------------------------------------------------------------------------------------------------------------------------------------------------------------------------------------------------------------------------------------------------------------------------------|---------------------|
| 1.3Power sourceManual1.4Operator typePedestrian1.5Max. capacityQ1000 kg1.6Load center of gravityc250 mmWeight2.1Overall weight without tools20220 kgWheels220 kg3.1Tires type10Nylon3.2Dimensions of front wheels4x (75x65)33Dimensions of rear wheels2x (160x40)2x (160x40)4.2Mast lowered heighth11990 mm4.5Mast extended heighth41990 mm4.19Overall length111330 mm4.20Length to face of forks12570 mm                                                                                                                                                                                                                                                                                                                                                                                                                                                                                                                                                                                                                                                                                                                                                                                                                                                                                                                                                                                                                                                                                                                                                                                                                                                                                                                                                                                                                                                                                                                                                                                                                                                         | Manitou             |
| 1.4Operator typePedestrian1.5Max. capacityQ1000 kg1.6Load center of gravityc250 mm2.1Overall weight without toolsC220 kg2.1Overall weight without toolsC220 kg3.1Tires typeC4x (75x 65)3.3Dimensions of front wheelsC4x (75x 65)3.3Dimensions of rear wheelsC4x (75x 65)4.2Mast lowered heighth11990 mm4.5Mast extended heighth41990 mm4.19Overall length111330 mm4.20Length to face of forks12570 mm                                                                                                                                                                                                                                                                                                                                                                                                                                                                                                                                                                                                                                                                                                                                                                                                                                                                                                                                                                                                                                                                                                                                                                                                                                                                                                                                                                                                                                                                                                                                                                                                                                                             | Kleos HM 1000 S16   |
| I.5Max. capacityQ1000 kg1.6Load center of gravityc250 mmWeightC220 kg2.1Overall weight without tools2220 kgWheelsC4000 kg3.1Tires typeCNylon3.2Dimensions of front wheels4x (75x65)3.3Dimensions of rear wheels22x (160x40)UnderstandMaxter tended heightMaxter tended height4.2Mast lowered heighth11990 mm4.5Mast extended height111330 mm4.20Length to face of forks12570 mm                                                                                                                                                                                                                                                                                                                                                                                                                                                                                                                                                                                                                                                                                                                                                                                                                                                                                                                                                                                                                                                                                                                                                                                                                                                                                                                                                                                                                                                                                                                                                                                                                                                                                   | Manual              |
| 1.6Load center of gravityc250 mmWeight1220 kg2.1Overall weight without tools220 kgWheels1220 kg3.1Tires type13.2Dimensions of front wheels4x (75x65)3.3Dimensions of rear wheels2x (160x40)Dimensions11990 mm4.2Mast lowered heighth11990 mm4.5Mast extended heighth11990 mm4.19Overall length111330 mm4.20Length to face of forks12570 mm                                                                                                                                                                                                                                                                                                                                                                                                                                                                                                                                                                                                                                                                                                                                                                                                                                                                                                                                                                                                                                                                                                                                                                                                                                                                                                                                                                                                                                                                                                                                                                                                                                                                                                                        | Pedestrian          |
| WeightWeight2.1Overall weight without tools220 kgWheelsCommon Common                            | Q 1000 kg           |
| 2.1Overall weight without tools220 kgWheelsImage: Second sec | c 250 mm            |
| Wheels3.1Tires type3.2Dimensions of front wheels3.3Dimensions of rear wheels <b>Dimensions</b> 4X (75x65)3.4 <b>Dimensions</b> 4.2Mast lowered height4.5Mast extended height4.19Overall length4.20Length to face of forks                                                                                                                                                                                                                                                                                                                                                                                                                                                                                                                                                                                                                                                                                                                                                                                                                                                                                                                                                                                                                                                                                                                                                                                                                                                                                                                                                                                                                                                                                                                                                                                                                                                                                                                                                                                                                                         |                     |
| 3.1Tires typeImage: Nylon3.2Dimensions of front wheels4x (75x65)3.3Dimensions of rear wheels2x (160x40)Dimensions4.2Mast lowered heighth14.5Mast extended heighth44.19Overall length114.20Length to face of forks12                                                                                                                                                                                                                                                                                                                                                                                                                                                                                                                                                                                                                                                                                                                                                                                                                                                                                                                                                                                                                                                                                                                                                                                                                                                                                                                                                                                                                                                                                                                                                                                                                                                                                                                                                                                                                                               | 220 kg              |
| 3.2Dimensions of front wheels4x (75x65)3.3Dimensions of rear wheels2x (160x40)Dimensions2x (160x40)4.2Mast lowered heighth14.5Mast extended heighth44.19Overall length114.20Length to face of forks12                                                                                                                                                                                                                                                                                                                                                                                                                                                                                                                                                                                                                                                                                                                                                                                                                                                                                                                                                                                                                                                                                                                                                                                                                                                                                                                                                                                                                                                                                                                                                                                                                                                                                                                                                                                                                                                             |                     |
| 3.3Dimensions of rear wheels2x (160x40)Dimensions2x4.2Mast lowered heighth14.5Mast extended heighth44.19Overall length114.20Length to face of forks12                                                                                                                                                                                                                                                                                                                                                                                                                                                                                                                                                                                                                                                                                                                                                                                                                                                                                                                                                                                                                                                                                                                                                                                                                                                                                                                                                                                                                                                                                                                                                                                                                                                                                                                                                                                                                                                                                                             | Nylon               |
| Dimensions4.2Mast lowered heighth11990 mm4.5Mast extended heighth41990 mm4.19Overall length111330 mm4.20Length to face of forks12570 mm                                                                                                                                                                                                                                                                                                                                                                                                                                                                                                                                                                                                                                                                                                                                                                                                                                                                                                                                                                                                                                                                                                                                                                                                                                                                                                                                                                                                                                                                                                                                                                                                                                                                                                                                                                                                                                                                                                                           | 4x (75x65)          |
| 4.2 Mast lowered height h1 1990 mm   4.5 Mast extended height h4 1990 mm   4.19 Overall length 11 1330 mm   4.20 Length to face of forks 12 570 mm                                                                                                                                                                                                                                                                                                                                                                                                                                                                                                                                                                                                                                                                                                                                                                                                                                                                                                                                                                                                                                                                                                                                                                                                                                                                                                                                                                                                                                                                                                                                                                                                                                                                                                                                                                                                                                                                                                                | 2x (160x40)         |
| 4.5 Mast extended height h4 1990 mm   4.19 Overall length 11 1330 mm   4.20 Length to face of forks 12 570 mm                                                                                                                                                                                                                                                                                                                                                                                                                                                                                                                                                                                                                                                                                                                                                                                                                                                                                                                                                                                                                                                                                                                                                                                                                                                                                                                                                                                                                                                                                                                                                                                                                                                                                                                                                                                                                                                                                                                                                     |                     |
| 4.19 Overall length I1 1330 mm   4.20 Length to face of forks I2 570 mm                                                                                                                                                                                                                                                                                                                                                                                                                                                                                                                                                                                                                                                                                                                                                                                                                                                                                                                                                                                                                                                                                                                                                                                                                                                                                                                                                                                                                                                                                                                                                                                                                                                                                                                                                                                                                                                                                                                                                                                           | h1 1990 mm          |
| 4.20 Length to face of forks 12 570 mm                                                                                                                                                                                                                                                                                                                                                                                                                                                                                                                                                                                                                                                                                                                                                                                                                                                                                                                                                                                                                                                                                                                                                                                                                                                                                                                                                                                                                                                                                                                                                                                                                                                                                                                                                                                                                                                                                                                                                                                                                            | h4 1990 mm          |
|                                                                                                                                                                                                                                                                                                                                                                                                                                                                                                                                                                                                                                                                                                                                                                                                                                                                                                                                                                                                                                                                                                                                                                                                                                                                                                                                                                                                                                                                                                                                                                                                                                                                                                                                                                                                                                                                                                                                                                                                                                                                   | l1 1330 mm          |
| 4.21 Overall width b1 710 mm                                                                                                                                                                                                                                                                                                                                                                                                                                                                                                                                                                                                                                                                                                                                                                                                                                                                                                                                                                                                                                                                                                                                                                                                                                                                                                                                                                                                                                                                                                                                                                                                                                                                                                                                                                                                                                                                                                                                                                                                                                      | l2 570 mm           |
|                                                                                                                                                                                                                                                                                                                                                                                                                                                                                                                                                                                                                                                                                                                                                                                                                                                                                                                                                                                                                                                                                                                                                                                                                                                                                                                                                                                                                                                                                                                                                                                                                                                                                                                                                                                                                                                                                                                                                                                                                                                                   | b1 710 mm           |
| 4.25 Forks spread b5 520 mm                                                                                                                                                                                                                                                                                                                                                                                                                                                                                                                                                                                                                                                                                                                                                                                                                                                                                                                                                                                                                                                                                                                                                                                                                                                                                                                                                                                                                                                                                                                                                                                                                                                                                                                                                                                                                                                                                                                                                                                                                                       | b5 520 mm           |
| 4.32 Ground clearance at centre of wheelbase m2 25 mm                                                                                                                                                                                                                                                                                                                                                                                                                                                                                                                                                                                                                                                                                                                                                                                                                                                                                                                                                                                                                                                                                                                                                                                                                                                                                                                                                                                                                                                                                                                                                                                                                                                                                                                                                                                                                                                                                                                                                                                                             | m2 25 mm            |
| Performances                                                                                                                                                                                                                                                                                                                                                                                                                                                                                                                                                                                                                                                                                                                                                                                                                                                                                                                                                                                                                                                                                                                                                                                                                                                                                                                                                                                                                                                                                                                                                                                                                                                                                                                                                                                                                                                                                                                                                                                                                                                      |                     |
| 5.2 Lifting speed (laden / unladen) 0.10 m/s / 0.10 m/s                                                                                                                                                                                                                                                                                                                                                                                                                                                                                                                                                                                                                                                                                                                                                                                                                                                                                                                                                                                                                                                                                                                                                                                                                                                                                                                                                                                                                                                                                                                                                                                                                                                                                                                                                                                                                                                                                                                                                                                                           | 0.10 m/s / 0.10 m/s |
| 5.3 Lowering speed (laden / unladen) 0.10 m/s                                                                                                                                                                                                                                                                                                                                                                                                                                                                                                                                                                                                                                                                                                                                                                                                                                                                                                                                                                                                                                                                                                                                                                                                                                                                                                                                                                                                                                                                                                                                                                                                                                                                                                                                                                                                                                                                                                                                                                                                                     | 0.10 m/s / 0.10 m/s |
| 5.11 Parking brake Mecanic                                                                                                                                                                                                                                                                                                                                                                                                                                                                                                                                                                                                                                                                                                                                                                                                                                                                                                                                                                                                                                                                                                                                                                                                                                                                                                                                                                                                                                                                                                                                                                                                                                                                                                                                                                                                                                                                                                                                                                                                                                        | Mecanic             |