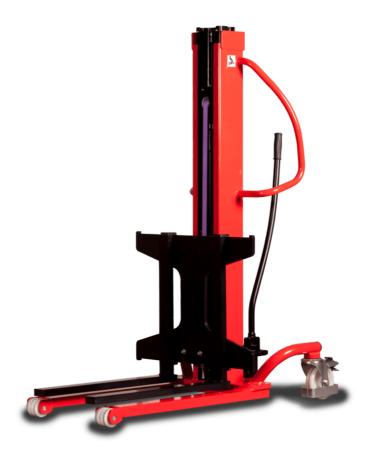

# **KLEOS HM 1000 S16**

|      | Technical characteristics               |    | Metric              |
|------|-----------------------------------------|----|---------------------|
| 1.1  | Manufacturer                            |    | Manitou             |
| 1.2  | Model Name                              |    | HM 1000 S16         |
| 1.3  | Power source                            |    | Manual              |
| 1.4  | Operator type                           |    | Pedestrian          |
| 1.5  | Max. capacity                           | Q  | 1000 kg             |
| 1.6  | Load center of gravity                  | c  | 250 mm              |
|      | Weight                                  |    |                     |
| 2.1  | Overall weight without tools            |    | 220 kg              |
|      | Wheels                                  |    |                     |
| 3.1  | Tires type                              |    | Nylon               |
| 3.2  | Dimensions of front wheels              |    | 4x (75x65)          |
| 3.3  | Dimensions of rear wheels               |    | 2x (160x40)         |
|      | Dimensions                              |    |                     |
| 4.2  | Mast lowered height                     | h1 | 1990 mm             |
| 4.5  | Mast extended height                    | h4 | 1990 mm             |
| 4.19 | Overall length                          | l1 | 1330 mm             |
| 4.20 | Length to face of forks                 | 12 | 570 mm              |
| 4.21 | Overall width                           | b1 | 710 mm              |
| 4.25 | Forks spread                            | b5 | 520 mm              |
| 4.32 | Ground clearance at centre of wheelbase | m2 | 25 mm               |
|      | Performances                            |    |                     |
| 5.2  | Lifting speed (laden / unladen)         |    | 0.10 m/s / 0.10 m/s |
| 5.3  | Lowering speed (laden / unladen)        |    | 0.10 m/s / 0.10 m/s |
| 5.11 | Parking brake                           |    | Mecanic             |