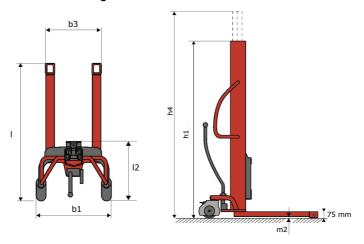

# **KLEOS HM 1000 S16**

|      | Technical characteristics               |    | Metric              |
|------|-----------------------------------------|----|---------------------|
| 1.1  | Manufacturer                            |    | Manitou             |
| 1.2  | Model Name                              |    | HM 1000 S16         |
| 1.3  | Power source                            |    | Manual              |
| 1.4  | Operator type                           |    | Pedestrian          |
| 1.5  | Max. capacity                           | Q  | 1000 kg             |
| 1.6  | Load center of gravity                  | c  | 250 mm              |
|      | Weight                                  |    |                     |
| 2.1  | Overall weight without tools            |    | 220 kg              |
|      | Wheels                                  |    |                     |
| 3.1  | Tires type                              |    | Nylon               |
| 3.2  | Dimensions of front wheels              |    | 4x (75x65)          |
| 3.3  | Dimensions of rear wheels               |    | 2x (160x40)         |
|      | Dimensions                              |    |                     |
| 4.2  | Mast lowered height                     | h1 | 1990 mm             |
| 4.5  | Mast extended height                    | h4 | 1990 mm             |
| 4.19 | Overall length                          | l1 | 1330 mm             |
| 4.20 | Length to face of forks                 | 12 | 570 mm              |
| 4.21 | Overall width                           | b1 | 710 mm              |
| 4.25 | Forks spread                            | b5 | 520 mm              |
| 4.32 | Ground clearance at centre of wheelbase | m2 | 25 mm               |
|      | Performances                            |    |                     |
| 5.2  | Lifting speed (laden / unladen)         |    | 0.10 m/s / 0.10 m/s |
| 5.3  | Lowering speed (laden / unladen)        |    | 0.10 m/s / 0.10 m/s |
| 5.11 | Parking brake                           |    | Mecanic             |

#### Kleos HM 1000 S16 - Dimensional drawing