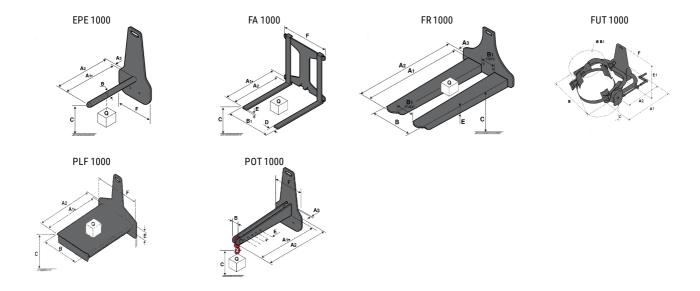

### **Tool characteristics**

| Tool 1,000 kg | Attachment capacity | Center of gravity of load | A1   | A2   | В    | E   | 31  | С   | D  | E   | E1  | E2 | F   | Weight |
|---------------|---------------------|---------------------------|------|------|------|-----|-----|-----|----|-----|-----|----|-----|--------|
|               | kg                  | mm                        | mm   | mm   | mm   | mm  | mm  | mm  | mm | mm  | mm  | mm | mm  | kg     |
| EPE 1000      | 1000                | 350                       | 700  | 730  | 60   | -   | -   | 245 | -  | -   | -   | -  | 320 | 38     |
| FA 1000       | 1000                | 500                       | 950  | 1017 | -    | 190 | 710 | 45  | 80 | 40  | -   | -  | 730 | 123    |
| FR 1000       | 1000                | 600                       | 1150 | 1182 | 560  | 200 | 320 | 90  | -  | 70  | -   | -  | 700 | 82     |
| FUT 1000      | 300                 | 600                       | 795  | 600  | 1057 | 350 | 650 | 245 | -  | 240 | 631 | -  | -   | 92     |
| PLF 1000      | 1000                | 350                       | 700  | 727  | 600  | -   | -   | 275 | -  | 91  | -   | -  | 630 | 65     |
| POT 1000      | 500                 | 600                       | 625  | 652  | 50   | -   | -   | 145 | -  | -   | -   | -  | 320 | 33     |

## Tools