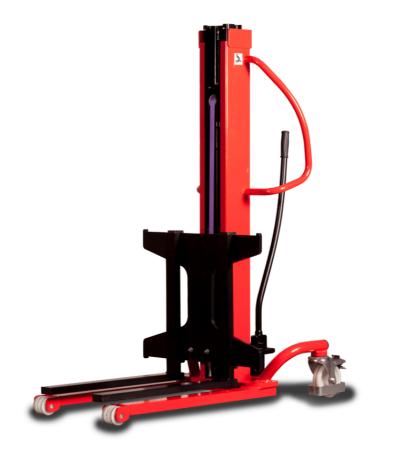

## **KLEOS HM 1000 S16**

| 1.1ManufacturerManufacturer1.2Model NameKleos HM 1000 S161.3Power sourceManual1.4Operator typePedestrian1.5Max. capacityQ1000 kg1.6Load center of gravityc250 mmWeight2.1Overall weight without toolsC220 kgWheels3.1Tires typeMaxion3.2Dimensions of front wheelsC4x (75x 65)3.3Dimensions of rear wheelsC2x (160x40)Other and the sighth11990 mm4.2Mast lowered heighth11990 mm4.5Mast extended heighth11990 mm4.19Overall length111330 mm4.20Length to face of forks12570 mm                                                                                                                                                                                                                                                                                                                                                                                                                                                                                                                                                                                                                                                                                                                                                                                                                                                                                                                                                                                                                                                                                                                                                                                                                                                                                                                                                                                                                                                                                                                                                                                   | Metric              |
|-------------------------------------------------------------------------------------------------------------------------------------------------------------------------------------------------------------------------------------------------------------------------------------------------------------------------------------------------------------------------------------------------------------------------------------------------------------------------------------------------------------------------------------------------------------------------------------------------------------------------------------------------------------------------------------------------------------------------------------------------------------------------------------------------------------------------------------------------------------------------------------------------------------------------------------------------------------------------------------------------------------------------------------------------------------------------------------------------------------------------------------------------------------------------------------------------------------------------------------------------------------------------------------------------------------------------------------------------------------------------------------------------------------------------------------------------------------------------------------------------------------------------------------------------------------------------------------------------------------------------------------------------------------------------------------------------------------------------------------------------------------------------------------------------------------------------------------------------------------------------------------------------------------------------------------------------------------------------------------------------------------------------------------------------------------------|---------------------|
| 1.3Power sourceManual1.4Operator typePedestrian1.5Max. capacityQ1000 kg1.6Load center of gravityc250 mmWeight2.1Overall weight without tools20220 kgWheels220 kg3.1Tires type10Nylon3.2Dimensions of front wheels4x (75x65)33Dimensions of rear wheels2x (160x40)2x (160x40)4.2Mast lowered heighth11990 mm4.5Mast extended heighth41990 mm4.19Overall length111330 mm4.20Length to face of forks12570 mm                                                                                                                                                                                                                                                                                                                                                                                                                                                                                                                                                                                                                                                                                                                                                                                                                                                                                                                                                                                                                                                                                                                                                                                                                                                                                                                                                                                                                                                                                                                                                                                                                                                         | Manitou             |
| 1.4Operator typePedestrian1.5Max. capacityQ1000 kg1.6Load center of gravityc250 mm2.1Overall weight without toolsC220 kg2.1Overall weight without toolsC220 kg3.1Tires typeC4x (75x 65)3.3Dimensions of front wheelsC4x (75x 65)3.3Dimensions of rear wheelsC4x (75x 65)4.2Mast lowered heighth11990 mm4.5Mast extended heighth41990 mm4.19Overall length111330 mm4.20Length to face of forks12570 mm                                                                                                                                                                                                                                                                                                                                                                                                                                                                                                                                                                                                                                                                                                                                                                                                                                                                                                                                                                                                                                                                                                                                                                                                                                                                                                                                                                                                                                                                                                                                                                                                                                                             | Kleos HM 1000 S16   |
| I.5Max. capacityQ1000 kg1.6Load center of gravityc250 mmWeightC220 kg2.1Overall weight without tools2220 kgWheelsC4000 kg3.1Tires typeCNylon3.2Dimensions of front wheels4x (75x65)3.3Dimensions of rear wheels22x (160x40)UnderstandMaxtended heightMaxtended height4.2Mast lowered heighth11990 mm4.5Mast extended height111330 mm4.20Length to face of forks12570 mm                                                                                                                                                                                                                                                                                                                                                                                                                                                                                                                                                                                                                                                                                                                                                                                                                                                                                                                                                                                                                                                                                                                                                                                                                                                                                                                                                                                                                                                                                                                                                                                                                                                                                           | Manual              |
| 1.6Load center of gravityc250 mmWeight1220 kg2.1Overall weight without tools220 kgWheels1220 kg3.1Tires type13.2Dimensions of front wheels4x (75x65)3.3Dimensions of rear wheels2x (160x40)Dimensions11990 mm4.2Mast lowered heighth11990 mm4.5Mast extended heighth11990 mm4.19Overall length111330 mm4.20Length to face of forks12570 mm                                                                                                                                                                                                                                                                                                                                                                                                                                                                                                                                                                                                                                                                                                                                                                                                                                                                                                                                                                                                                                                                                                                                                                                                                                                                                                                                                                                                                                                                                                                                                                                                                                                                                                                        | Pedestrian          |
| WeightWeight2.1Overall weight without tools220 kgWheelsCommon Common                            | Q 1000 kg           |
| 2.1Overall weight without tools220 kgWheelsImage: Second sec | c 250 mm            |
| Wheels3.1Tires type3.2Dimensions of front wheels3.3Dimensions of rear wheels <b>Dimensions</b> 4X (75x65)3.4 <b>Dimensions</b> 4.2Mast lowered height4.5Mast extended height4.19Overall length4.20Length to face of forks                                                                                                                                                                                                                                                                                                                                                                                                                                                                                                                                                                                                                                                                                                                                                                                                                                                                                                                                                                                                                                                                                                                                                                                                                                                                                                                                                                                                                                                                                                                                                                                                                                                                                                                                                                                                                                         |                     |
| 3.1Tires typeImage: Nylon3.2Dimensions of front wheels4x (75x65)3.3Dimensions of rear wheels2x (160x40)Dimensions4.2Mast lowered heighth14.5Mast extended heighth44.19Overall length114.20Length to face of forks12                                                                                                                                                                                                                                                                                                                                                                                                                                                                                                                                                                                                                                                                                                                                                                                                                                                                                                                                                                                                                                                                                                                                                                                                                                                                                                                                                                                                                                                                                                                                                                                                                                                                                                                                                                                                                                               | 220 kg              |
| 3.2Dimensions of front wheels4x (75x65)3.3Dimensions of rear wheels2x (160x40)Dimensions2x (160x40)4.2Mast lowered heighth14.5Mast extended heighth44.19Overall length114.20Length to face of forks12                                                                                                                                                                                                                                                                                                                                                                                                                                                                                                                                                                                                                                                                                                                                                                                                                                                                                                                                                                                                                                                                                                                                                                                                                                                                                                                                                                                                                                                                                                                                                                                                                                                                                                                                                                                                                                                             |                     |
| 3.3Dimensions of rear wheels2x (160x40)Dimensions2x4.2Mast lowered heighth14.5Mast extended heighth44.19Overall length114.20Length to face of forks12                                                                                                                                                                                                                                                                                                                                                                                                                                                                                                                                                                                                                                                                                                                                                                                                                                                                                                                                                                                                                                                                                                                                                                                                                                                                                                                                                                                                                                                                                                                                                                                                                                                                                                                                                                                                                                                                                                             | Nylon               |
| Dimensions4.2Mast lowered heighth11990 mm4.5Mast extended heighth41990 mm4.19Overall length111330 mm4.20Length to face of forks12570 mm                                                                                                                                                                                                                                                                                                                                                                                                                                                                                                                                                                                                                                                                                                                                                                                                                                                                                                                                                                                                                                                                                                                                                                                                                                                                                                                                                                                                                                                                                                                                                                                                                                                                                                                                                                                                                                                                                                                           | 4x (75x65)          |
| 4.2 Mast lowered height h1 1990 mm   4.5 Mast extended height h4 1990 mm   4.19 Overall length 11 1330 mm   4.20 Length to face of forks 12 570 mm                                                                                                                                                                                                                                                                                                                                                                                                                                                                                                                                                                                                                                                                                                                                                                                                                                                                                                                                                                                                                                                                                                                                                                                                                                                                                                                                                                                                                                                                                                                                                                                                                                                                                                                                                                                                                                                                                                                | 2x (160x40)         |
| 4.5 Mast extended height h4 1990 mm   4.19 Overall length 11 1330 mm   4.20 Length to face of forks 12 570 mm                                                                                                                                                                                                                                                                                                                                                                                                                                                                                                                                                                                                                                                                                                                                                                                                                                                                                                                                                                                                                                                                                                                                                                                                                                                                                                                                                                                                                                                                                                                                                                                                                                                                                                                                                                                                                                                                                                                                                     |                     |
| 4.19 Overall length I1 1330 mm   4.20 Length to face of forks I2 570 mm                                                                                                                                                                                                                                                                                                                                                                                                                                                                                                                                                                                                                                                                                                                                                                                                                                                                                                                                                                                                                                                                                                                                                                                                                                                                                                                                                                                                                                                                                                                                                                                                                                                                                                                                                                                                                                                                                                                                                                                           | h1 1990 mm          |
| 4.20 Length to face of forks 12 570 mm                                                                                                                                                                                                                                                                                                                                                                                                                                                                                                                                                                                                                                                                                                                                                                                                                                                                                                                                                                                                                                                                                                                                                                                                                                                                                                                                                                                                                                                                                                                                                                                                                                                                                                                                                                                                                                                                                                                                                                                                                            | h4 1990 mm          |
|                                                                                                                                                                                                                                                                                                                                                                                                                                                                                                                                                                                                                                                                                                                                                                                                                                                                                                                                                                                                                                                                                                                                                                                                                                                                                                                                                                                                                                                                                                                                                                                                                                                                                                                                                                                                                                                                                                                                                                                                                                                                   | l1 1330 mm          |
| 4.21 Overall width b1 710 mm                                                                                                                                                                                                                                                                                                                                                                                                                                                                                                                                                                                                                                                                                                                                                                                                                                                                                                                                                                                                                                                                                                                                                                                                                                                                                                                                                                                                                                                                                                                                                                                                                                                                                                                                                                                                                                                                                                                                                                                                                                      | l2 570 mm           |
|                                                                                                                                                                                                                                                                                                                                                                                                                                                                                                                                                                                                                                                                                                                                                                                                                                                                                                                                                                                                                                                                                                                                                                                                                                                                                                                                                                                                                                                                                                                                                                                                                                                                                                                                                                                                                                                                                                                                                                                                                                                                   | b1 710 mm           |
| 4.25 Forks spread b5 520 mm                                                                                                                                                                                                                                                                                                                                                                                                                                                                                                                                                                                                                                                                                                                                                                                                                                                                                                                                                                                                                                                                                                                                                                                                                                                                                                                                                                                                                                                                                                                                                                                                                                                                                                                                                                                                                                                                                                                                                                                                                                       | b5 520 mm           |
| 4.32 Ground clearance at centre of wheelbase m2 25 mm                                                                                                                                                                                                                                                                                                                                                                                                                                                                                                                                                                                                                                                                                                                                                                                                                                                                                                                                                                                                                                                                                                                                                                                                                                                                                                                                                                                                                                                                                                                                                                                                                                                                                                                                                                                                                                                                                                                                                                                                             | m2 25 mm            |
| Performances                                                                                                                                                                                                                                                                                                                                                                                                                                                                                                                                                                                                                                                                                                                                                                                                                                                                                                                                                                                                                                                                                                                                                                                                                                                                                                                                                                                                                                                                                                                                                                                                                                                                                                                                                                                                                                                                                                                                                                                                                                                      |                     |
| 5.2 Lifting speed (laden / unladen) 0.10 m/s / 0.10 m/s                                                                                                                                                                                                                                                                                                                                                                                                                                                                                                                                                                                                                                                                                                                                                                                                                                                                                                                                                                                                                                                                                                                                                                                                                                                                                                                                                                                                                                                                                                                                                                                                                                                                                                                                                                                                                                                                                                                                                                                                           | 0.10 m/s / 0.10 m/s |
| 5.3 Lowering speed (laden / unladen) 0.10 m/s                                                                                                                                                                                                                                                                                                                                                                                                                                                                                                                                                                                                                                                                                                                                                                                                                                                                                                                                                                                                                                                                                                                                                                                                                                                                                                                                                                                                                                                                                                                                                                                                                                                                                                                                                                                                                                                                                                                                                                                                                     | 0.10 m/s / 0.10 m/s |
| 5.11 Parking brake Mecanic                                                                                                                                                                                                                                                                                                                                                                                                                                                                                                                                                                                                                                                                                                                                                                                                                                                                                                                                                                                                                                                                                                                                                                                                                                                                                                                                                                                                                                                                                                                                                                                                                                                                                                                                                                                                                                                                                                                                                                                                                                        | Mecanic             |