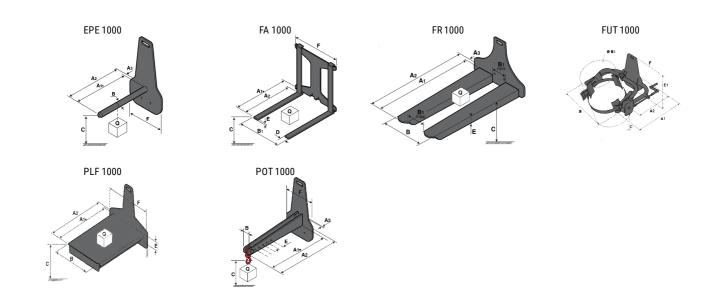

## Tool characteristics

| Tool 1,000 kg | Attachment capacity | Center of gravity of load | A1   | A2   | В    | E   | 31  | С   | D  | E   | E1  | E2 | F   | Weight |
|---------------|---------------------|---------------------------|------|------|------|-----|-----|-----|----|-----|-----|----|-----|--------|
|               | kg                  | mm                        | mm   | mm   | mm   | mm  | mm  | mm  | mm | mm  | mm  | mm | mm  | kg     |
| EPE 1000      | 1000                | 350                       | 700  | 730  | 60   | -   | -   | 245 | -  | -   | -   | -  | 320 | 38     |
| FA 1000       | 1000                | 500                       | 950  | 1017 | -    | 190 | 710 | 45  | 80 | 40  | -   | -  | 730 | 123    |
| FR 1000       | 1000                | 600                       | 1150 | 1182 | 560  | 200 | 320 | 90  | -  | 70  | -   | -  | 700 | 82     |
| FUT 1000      | 300                 | 600                       | 795  | 600  | 1057 | 350 | 650 | 245 | -  | 240 | 631 | -  | -   | 92     |
| PLF 1000      | 1000                | 350                       | 700  | 727  | 600  | -   | -   | 275 | -  | 91  | -   | -  | 630 | 65     |
| POT 1000      | 500                 | 600                       | 625  | 652  | 50   | -   | -   | 145 | -  | -   | -   | -  | 320 | 33     |