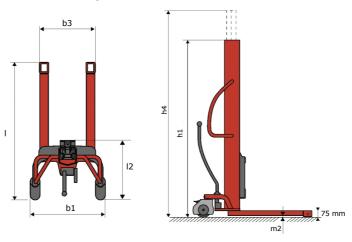

## **KLEOS HM 1000 S16**

| 1.1ManufacturerManufacturer1.2Model NameKleos HM 1000 S161.3Power sourceManual1.4Operator typePedestrian1.5Max. capacityQ1000 kg1.6Load center of gravityc250 mmWeight2.1Overall weight without toolsC220 kgWheels3.1Tires typeMaxion3.2Dimensions of front wheelsC4x (75x 65)3.3Dimensions of rear wheelsC2x (160x40)Other and the sighth11990 mm4.2Mast lowered heighth11990 mm4.5Mast extended heighth11990 mm4.19Overall length111330 mm4.20Length to face of forks12570 mm                                                                                                                                                                                                                                                                                                                                                                                                                                                                                                                                                                                                                                                                                                                                                                                                                                                                                                                                                                                                                                                                                                                                                                                                                                                                                                                                                                                                                                                                                                                                                                                   | Metric              |
|-------------------------------------------------------------------------------------------------------------------------------------------------------------------------------------------------------------------------------------------------------------------------------------------------------------------------------------------------------------------------------------------------------------------------------------------------------------------------------------------------------------------------------------------------------------------------------------------------------------------------------------------------------------------------------------------------------------------------------------------------------------------------------------------------------------------------------------------------------------------------------------------------------------------------------------------------------------------------------------------------------------------------------------------------------------------------------------------------------------------------------------------------------------------------------------------------------------------------------------------------------------------------------------------------------------------------------------------------------------------------------------------------------------------------------------------------------------------------------------------------------------------------------------------------------------------------------------------------------------------------------------------------------------------------------------------------------------------------------------------------------------------------------------------------------------------------------------------------------------------------------------------------------------------------------------------------------------------------------------------------------------------------------------------------------------------|---------------------|
| 1.3Power sourceManual1.4Operator typePedestrian1.5Max. capacityQ1000 kg1.6Load center of gravityc250 mmWeight2.1Overall weight without tools20220 kgWheels220 kg3.1Tires type10Nylon3.2Dimensions of front wheels4x (75x65)33Dimensions of rear wheels2x (160x40)2x (160x40)4.2Mast lowered heighth11990 mm4.5Mast extended heighth41990 mm4.19Overall length111330 mm4.20Length to face of forks12570 mm                                                                                                                                                                                                                                                                                                                                                                                                                                                                                                                                                                                                                                                                                                                                                                                                                                                                                                                                                                                                                                                                                                                                                                                                                                                                                                                                                                                                                                                                                                                                                                                                                                                         | Manitou             |
| 1.4Operator typePedestrian1.5Max. capacityQ1000 kg1.6Load center of gravityc250 mm2.1Overall weight without toolsC220 kg2.1Overall weight without toolsC220 kg3.1Tires typeC4x (75x 65)3.3Dimensions of front wheelsC4x (75x 65)3.3Dimensions of rear wheelsC4x (75x 65)4.2Mast lowered heighth11990 mm4.5Mast extended heighth41990 mm4.19Overall length111330 mm4.20Length to face of forks12570 mm                                                                                                                                                                                                                                                                                                                                                                                                                                                                                                                                                                                                                                                                                                                                                                                                                                                                                                                                                                                                                                                                                                                                                                                                                                                                                                                                                                                                                                                                                                                                                                                                                                                             | Kleos HM 1000 S16   |
| I.5Max. capacityQ1000 kg1.6Load center of gravityc250 mmWeightC220 kg2.1Overall weight without tools2220 kgWheelsC4000 kg3.1Tires typeCNylon3.2Dimensions of front wheels4x (75x65)3.3Dimensions of rear wheels22x (160x40)UnderstandMaxtended heightMaxtended height4.2Mast lowered heighth11990 mm4.5Mast extended height111330 mm4.20Length to face of forks12570 mm                                                                                                                                                                                                                                                                                                                                                                                                                                                                                                                                                                                                                                                                                                                                                                                                                                                                                                                                                                                                                                                                                                                                                                                                                                                                                                                                                                                                                                                                                                                                                                                                                                                                                           | Manual              |
| 1.6Load center of gravityc250 mmWeight1220 kg2.1Overall weight without tools220 kgWheels1220 kg3.1Tires type13.2Dimensions of front wheels4x (75x65)3.3Dimensions of rear wheels2x (160x40)Dimensions11990 mm4.2Mast lowered heighth11990 mm4.5Mast extended heighth11990 mm4.19Overall length111330 mm4.20Length to face of forks12570 mm                                                                                                                                                                                                                                                                                                                                                                                                                                                                                                                                                                                                                                                                                                                                                                                                                                                                                                                                                                                                                                                                                                                                                                                                                                                                                                                                                                                                                                                                                                                                                                                                                                                                                                                        | Pedestrian          |
| WeightWeight2.1Overall weight without tools220 kgWheelsCommon Common                            | Q 1000 kg           |
| 2.1Overall weight without tools220 kgWheelsImage: Second sec | c 250 mm            |
| Wheels3.1Tires type3.2Dimensions of front wheels3.3Dimensions of rear wheels <b>Dimensions</b> 4X (75x65)3.4 <b>Dimensions</b> 4.2Mast lowered height4.5Mast extended height4.19Overall length4.20Length to face of forks                                                                                                                                                                                                                                                                                                                                                                                                                                                                                                                                                                                                                                                                                                                                                                                                                                                                                                                                                                                                                                                                                                                                                                                                                                                                                                                                                                                                                                                                                                                                                                                                                                                                                                                                                                                                                                         |                     |
| 3.1Tires typeImage: Nylon3.2Dimensions of front wheels4x (75x65)3.3Dimensions of rear wheels2x (160x40)Dimensions4.2Mast lowered heighth14.5Mast extended heighth44.19Overall length114.20Length to face of forks12                                                                                                                                                                                                                                                                                                                                                                                                                                                                                                                                                                                                                                                                                                                                                                                                                                                                                                                                                                                                                                                                                                                                                                                                                                                                                                                                                                                                                                                                                                                                                                                                                                                                                                                                                                                                                                               | 220 kg              |
| 3.2Dimensions of front wheels4x (75x65)3.3Dimensions of rear wheels2x (160x40)Dimensions2x (160x40)4.2Mast lowered heighth14.5Mast extended heighth44.19Overall length114.20Length to face of forks12                                                                                                                                                                                                                                                                                                                                                                                                                                                                                                                                                                                                                                                                                                                                                                                                                                                                                                                                                                                                                                                                                                                                                                                                                                                                                                                                                                                                                                                                                                                                                                                                                                                                                                                                                                                                                                                             |                     |
| 3.3Dimensions of rear wheels2x (160x40)Dimensions2x4.2Mast lowered heighth14.5Mast extended heighth44.19Overall length114.20Length to face of forks12                                                                                                                                                                                                                                                                                                                                                                                                                                                                                                                                                                                                                                                                                                                                                                                                                                                                                                                                                                                                                                                                                                                                                                                                                                                                                                                                                                                                                                                                                                                                                                                                                                                                                                                                                                                                                                                                                                             | Nylon               |
| Dimensions4.2Mast lowered heighth11990 mm4.5Mast extended heighth41990 mm4.19Overall length111330 mm4.20Length to face of forks12570 mm                                                                                                                                                                                                                                                                                                                                                                                                                                                                                                                                                                                                                                                                                                                                                                                                                                                                                                                                                                                                                                                                                                                                                                                                                                                                                                                                                                                                                                                                                                                                                                                                                                                                                                                                                                                                                                                                                                                           | 4x (75x65)          |
| 4.2 Mast lowered height h1 1990 mm   4.5 Mast extended height h4 1990 mm   4.19 Overall length 11 1330 mm   4.20 Length to face of forks 12 570 mm                                                                                                                                                                                                                                                                                                                                                                                                                                                                                                                                                                                                                                                                                                                                                                                                                                                                                                                                                                                                                                                                                                                                                                                                                                                                                                                                                                                                                                                                                                                                                                                                                                                                                                                                                                                                                                                                                                                | 2x (160x40)         |
| 4.5 Mast extended height h4 1990 mm   4.19 Overall length 11 1330 mm   4.20 Length to face of forks 12 570 mm                                                                                                                                                                                                                                                                                                                                                                                                                                                                                                                                                                                                                                                                                                                                                                                                                                                                                                                                                                                                                                                                                                                                                                                                                                                                                                                                                                                                                                                                                                                                                                                                                                                                                                                                                                                                                                                                                                                                                     |                     |
| 4.19 Overall length I1 1330 mm   4.20 Length to face of forks I2 570 mm                                                                                                                                                                                                                                                                                                                                                                                                                                                                                                                                                                                                                                                                                                                                                                                                                                                                                                                                                                                                                                                                                                                                                                                                                                                                                                                                                                                                                                                                                                                                                                                                                                                                                                                                                                                                                                                                                                                                                                                           | h1 1990 mm          |
| 4.20 Length to face of forks 12 570 mm                                                                                                                                                                                                                                                                                                                                                                                                                                                                                                                                                                                                                                                                                                                                                                                                                                                                                                                                                                                                                                                                                                                                                                                                                                                                                                                                                                                                                                                                                                                                                                                                                                                                                                                                                                                                                                                                                                                                                                                                                            | h4 1990 mm          |
|                                                                                                                                                                                                                                                                                                                                                                                                                                                                                                                                                                                                                                                                                                                                                                                                                                                                                                                                                                                                                                                                                                                                                                                                                                                                                                                                                                                                                                                                                                                                                                                                                                                                                                                                                                                                                                                                                                                                                                                                                                                                   | l1 1330 mm          |
| 4.21 Overall width b1 710 mm                                                                                                                                                                                                                                                                                                                                                                                                                                                                                                                                                                                                                                                                                                                                                                                                                                                                                                                                                                                                                                                                                                                                                                                                                                                                                                                                                                                                                                                                                                                                                                                                                                                                                                                                                                                                                                                                                                                                                                                                                                      | l2 570 mm           |
|                                                                                                                                                                                                                                                                                                                                                                                                                                                                                                                                                                                                                                                                                                                                                                                                                                                                                                                                                                                                                                                                                                                                                                                                                                                                                                                                                                                                                                                                                                                                                                                                                                                                                                                                                                                                                                                                                                                                                                                                                                                                   | b1 710 mm           |
| 4.25 Forks spread b5 520 mm                                                                                                                                                                                                                                                                                                                                                                                                                                                                                                                                                                                                                                                                                                                                                                                                                                                                                                                                                                                                                                                                                                                                                                                                                                                                                                                                                                                                                                                                                                                                                                                                                                                                                                                                                                                                                                                                                                                                                                                                                                       | b5 520 mm           |
| 4.32 Ground clearance at centre of wheelbase m2 25 mm                                                                                                                                                                                                                                                                                                                                                                                                                                                                                                                                                                                                                                                                                                                                                                                                                                                                                                                                                                                                                                                                                                                                                                                                                                                                                                                                                                                                                                                                                                                                                                                                                                                                                                                                                                                                                                                                                                                                                                                                             | m2 25 mm            |
| Performances                                                                                                                                                                                                                                                                                                                                                                                                                                                                                                                                                                                                                                                                                                                                                                                                                                                                                                                                                                                                                                                                                                                                                                                                                                                                                                                                                                                                                                                                                                                                                                                                                                                                                                                                                                                                                                                                                                                                                                                                                                                      |                     |
| 5.2 Lifting speed (laden / unladen) 0.10 m/s / 0.10 m/s                                                                                                                                                                                                                                                                                                                                                                                                                                                                                                                                                                                                                                                                                                                                                                                                                                                                                                                                                                                                                                                                                                                                                                                                                                                                                                                                                                                                                                                                                                                                                                                                                                                                                                                                                                                                                                                                                                                                                                                                           | 0.10 m/s / 0.10 m/s |
| 5.3 Lowering speed (laden / unladen) 0.10 m/s                                                                                                                                                                                                                                                                                                                                                                                                                                                                                                                                                                                                                                                                                                                                                                                                                                                                                                                                                                                                                                                                                                                                                                                                                                                                                                                                                                                                                                                                                                                                                                                                                                                                                                                                                                                                                                                                                                                                                                                                                     | 0.10 m/s / 0.10 m/s |
| 5.11 Parking brake Mecanic                                                                                                                                                                                                                                                                                                                                                                                                                                                                                                                                                                                                                                                                                                                                                                                                                                                                                                                                                                                                                                                                                                                                                                                                                                                                                                                                                                                                                                                                                                                                                                                                                                                                                                                                                                                                                                                                                                                                                                                                                                        | Mecanic             |

## Kleos HM 1000 S16 - Dimensional drawing