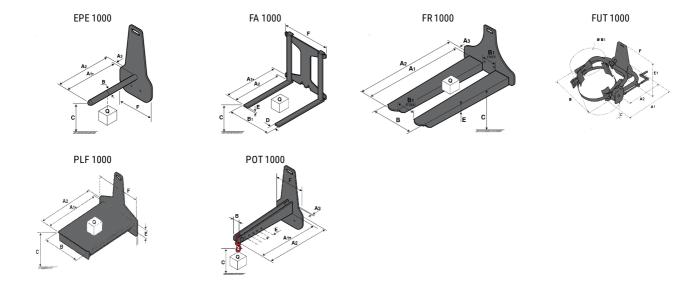

### **Tool characteristics**

| Tool 1,000 kg | Attachment capacity | Center of gravity of load | A1   | A2   | В    | E   | 31  | C   | D  | E   | E1  | E2 | F   | Weight |
|---------------|---------------------|---------------------------|------|------|------|-----|-----|-----|----|-----|-----|----|-----|--------|
|               | kg                  | mm                        | mm   | mm   | mm   | mm  | mm  | mm  | mm | mm  | mm  | mm | mm  | kg     |
| EPE 1000      | 1000                | 350                       | 700  | 730  | 60   | -   | -   | 245 | -  | -   | -   | -  | 320 | 38     |
| FA 1000       | 1000                | 500                       | 950  | 1017 | -    | 190 | 710 | 45  | 80 | 40  | -   | -  | 730 | 123    |
| FR 1000       | 1000                | 600                       | 1150 | 1182 | 560  | 200 | 320 | 90  | -  | 70  |     | -  | 700 | 82     |
| FUT 1000      | 300                 | 600                       | 795  | 600  | 1057 | 350 | 650 | 245 | -  | 240 | 631 | -  | -   | 92     |
| PLF 1000      | 1000                | 350                       | 700  | 727  | 600  | -   | -   | 275 | -  | 91  | -   | -  | 630 | 65     |
| POT 1000      | 500                 | 600                       | 625  | 652  | 50   | -   | -   | 145 | -  | -   | -   | -  | 320 | 33     |

## Tools