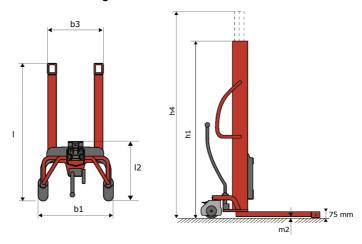

# **KLEOS HM 1000 S16**

|      | Technical characteristics               |    | Metric              |
|------|-----------------------------------------|----|---------------------|
| 1.1  | Manufacturer                            |    | Manitou             |
| 1.2  | Model Name                              |    | HM 1000 S16         |
| 1.3  | Power source                            |    | Manual              |
| 1.4  | Operator type                           |    | Pedestrian          |
| 1.5  | Max. capacity                           | Q  | 1000 kg             |
| 1.6  | Load center of gravity                  | С  | 250 mm              |
|      | Weight                                  |    |                     |
| 2.1  | Overall weight without tools            |    | 220 kg              |
|      | Wheels                                  |    |                     |
| 3.1  | Tires type                              |    | Nylon               |
| 3.2  | Dimensions of front wheels              |    | 4x (75x65)          |
| 3.3  | Dimensions of rear wheels               |    | 2x (160x40)         |
|      | Dimensions                              |    |                     |
| 4.2  | Mast lowered height                     | h1 | 1990 mm             |
| 4.5  | Mast extended height                    | h4 | 1990 mm             |
| 4.19 | Overall length                          | l1 | 1330 mm             |
| 4.20 | Length to face of forks                 | 12 | 570 mm              |
| 4.21 | Overall width                           | b1 | 710 mm              |
| 4.25 | Forks spread                            | b5 | 520 mm              |
| 4.32 | Ground clearance at centre of wheelbase | m2 | 25 mm               |
|      | Performances                            |    |                     |
| 5.2  | Lifting speed (laden / unladen)         |    | 0.10 m/s / 0.10 m/s |
| 5.3  | Lowering speed (laden / unladen)        |    | 0.10 m/s / 0.10 m/s |
| 5.11 | Parking brake                           |    | Mecanic             |
|      |                                         |    |                     |

#### Kleos HM 1000 S16 - Dimensional drawing