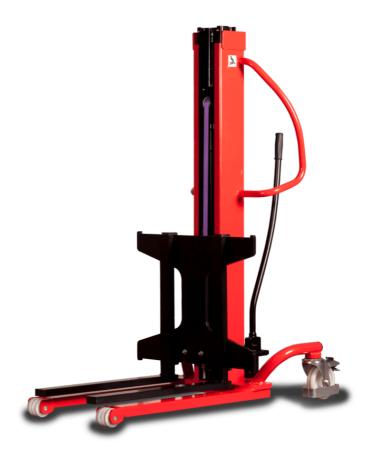

# **KLEOS HM 1000 S16**

|      | Technical characteristics               |    | Metric              |
|------|-----------------------------------------|----|---------------------|
| 1.1  | Manufacturer                            |    | Manitou             |
| 1.2  | Model Name                              |    | HM 1000 S16         |
| 1.3  | Power source                            |    | Manual              |
| 1.4  | Operator type                           |    | Pedestrian          |
| 1.5  | Max. capacity                           | Q  | 1000 kg             |
| 1.6  | Load center of gravity                  | С  | 250 mm              |
|      | Weight                                  |    |                     |
| 2.1  | Overall weight without tools            |    | 220 kg              |
|      | Wheels                                  |    |                     |
| 3.1  | Tires type                              |    | Nylon               |
| 3.2  | Dimensions of front wheels              |    | 4x (75x65)          |
| 3.3  | Dimensions of rear wheels               |    | 2x (160x40)         |
|      | Dimensions                              |    |                     |
| 4.2  | Mast lowered height                     | h1 | 1990 mm             |
| 4.5  | Mast extended height                    | h4 | 1990 mm             |
| 4.19 | Overall length                          | l1 | 1330 mm             |
| 4.20 | Length to face of forks                 | 12 | 570 mm              |
| 4.21 | Overall width                           | b1 | 710 mm              |
| 4.25 | Forks spread                            | b5 | 520 mm              |
| 4.32 | Ground clearance at centre of wheelbase | m2 | 25 mm               |
|      | Performances                            |    |                     |
| 5.2  | Lifting speed (laden / unladen)         |    | 0.10 m/s / 0.10 m/s |
| 5.3  | Lowering speed (laden / unladen)        |    | 0.10 m/s / 0.10 m/s |
| 5.11 | Parking brake                           |    | Mecanic             |
|      |                                         |    |                     |