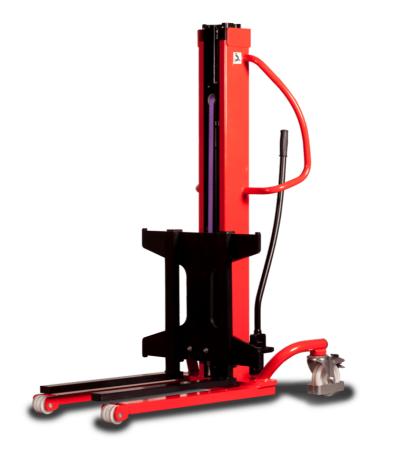

## **KLEOS HM 1000 S16**

|      | Technical characteristics               |    | Metric              |
|------|-----------------------------------------|----|---------------------|
| 1.1  | Manufacturer                            |    | Manitou             |
| 1.2  | Model Name                              |    | Kleos HM 1000 S16   |
| 1.3  | Power source                            |    | Manual              |
| 1.4  | Operator type                           |    | Pedestrian          |
| 1.5  | Max. capacity                           | Q  | 1000 kg             |
| 1.6  | Load center of gravity                  | С  | 250 mm              |
|      | Weight                                  |    |                     |
| 2.1  | Overall weight without tools            |    | 220 kg              |
|      | Wheels                                  |    |                     |
| 3.1  | Tires type                              |    | Nylon               |
| 3.2  | Dimensions of front wheels              |    | 4x (75x65)          |
| 3.3  | Dimensions of rear wheels               |    | 2x (160x40)         |
|      | Dimensions                              |    |                     |
| 4.2  | Mast lowered height                     | h1 | 1990 mm             |
| 4.5  | Mast extended height                    | h4 | 1990 mm             |
| 4.19 | Overall length                          | l1 | 1330 mm             |
| 4.20 | Length to face of forks                 | 12 | 570 mm              |
| 4.21 | Overall width                           | b1 | 710 mm              |
| 4.25 | Forks spread                            | b5 | 520 mm              |
| 4.32 | Ground clearance at centre of wheelbase | m2 | 25 mm               |
|      | Performances                            |    |                     |
| 5.2  | Lifting speed (laden / unladen)         |    | 0.10 m/s / 0.10 m/s |
| 5.3  | Lowering speed (laden / unladen)        |    | 0.10 m/s / 0.10 m/s |
| 5.11 | Parking brake                           |    | Mecanic             |