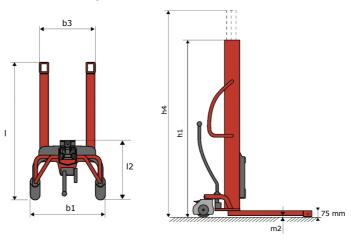

## **KLEOS HM 1000 S16**

|      | Technical characteristics               |    | Metric              |
|------|-----------------------------------------|----|---------------------|
| 1.1  | Manufacturer                            |    | Manitou             |
| 1.2  | Model Name                              |    | Kleos HM 1000 S16   |
| 1.3  | Power source                            |    | Manual              |
| 1.4  | Operator type                           |    | Pedestrian          |
| 1.5  | Max. capacity                           | Q  | 1000 kg             |
| 1.6  | Load center of gravity                  | С  | 250 mm              |
|      | Weight                                  |    |                     |
| 2.1  | Overall weight without tools            |    | 220 kg              |
|      | Wheels                                  |    |                     |
| 3.1  | Tires type                              |    | Nylon               |
| 3.2  | Dimensions of front wheels              |    | 4x (75x65)          |
| 3.3  | Dimensions of rear wheels               |    | 2x (160x40)         |
|      | Dimensions                              |    |                     |
| 4.2  | Mast lowered height                     | h1 | 1990 mm             |
| 4.5  | Mast extended height                    | h4 | 1990 mm             |
| 4.19 | Overall length                          | 11 | 1330 mm             |
| 4.20 | Length to face of forks                 | 12 | 570 mm              |
| 4.21 | Overall width                           | b1 | 710 mm              |
| 4.25 | Forks spread                            | b5 | 520 mm              |
| 4.32 | Ground clearance at centre of wheelbase | m2 | 25 mm               |
|      | Performances                            |    |                     |
| 5.2  | Lifting speed (laden / unladen)         |    | 0.10 m/s / 0.10 m/s |
| 5.3  | Lowering speed (laden / unladen)        |    | 0.10 m/s / 0.10 m/s |
| 5.11 | Parking brake                           |    | Mecanic             |

## Kleos HM 1000 S16 - Dimensional drawing