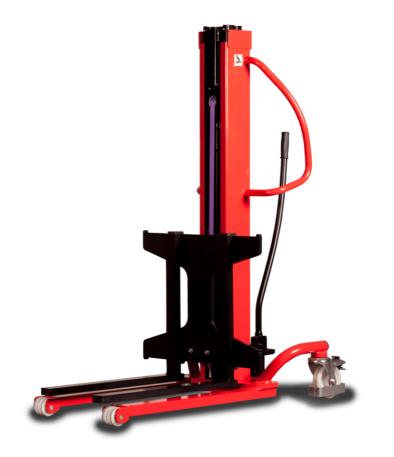

## **KLEOS HM 1000 S16**

|      | Technical characteristics               |    | Metric              |
|------|-----------------------------------------|----|---------------------|
| 1.1  | Manufacturer                            |    | Manitou             |
| 1.2  | Model Name                              |    | Kleos HM 1000 S16   |
| 1.3  | Power source                            |    | Manual              |
| 1.4  | Operator type                           |    | Pedestrian          |
| 1.5  | Max. capacity                           | Q  | 1000 kg             |
| 1.6  | Load center of gravity                  | С  | 250 mm              |
|      | Weight                                  |    |                     |
| 2.1  | Overall weight without tools            |    | 220 kg              |
|      | Wheels                                  |    |                     |
| 3.1  | Tires type                              |    | Nylon               |
| 3.2  | Dimensions of front wheels              |    | 4x (75x65)          |
| 3.3  | Dimensions of rear wheels               |    | 2x (160x40)         |
|      | Dimensions                              |    |                     |
| 4.2  | Mast lowered height                     | h1 | 1990 mm             |
| 4.5  | Mast extended height                    | h4 | 1990 mm             |
| 4.19 | Overall length                          | 11 | 1330 mm             |
| 4.20 | Length to face of forks                 | 12 | 570 mm              |
| 4.21 | Overall width                           | b1 | 710 mm              |
| 4.25 | Forks spread                            | b5 | 520 mm              |
| 4.32 | Ground clearance at centre of wheelbase | m2 | 25 mm               |
|      | Performances                            |    |                     |
| 5.2  | Lifting speed (laden / unladen)         |    | 0.10 m/s / 0.10 m/s |
| 5.3  | Lowering speed (laden / unladen)        |    | 0.10 m/s / 0.10 m/s |
| 5.11 | Parking brake                           |    | Mecanic             |