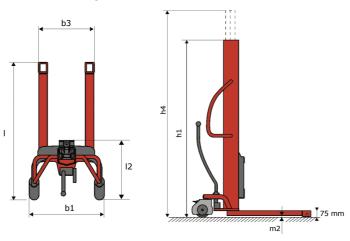

## **KLEOS HM 1000 S16**

|      | Technical characteristics               |    | Metric              |
|------|-----------------------------------------|----|---------------------|
| 1.1  | Manufacturer                            |    | Manitou             |
| 1.2  | Model Name                              |    | HM 1000 S16         |
| 1.3  | Power source                            |    | Manual              |
| 1.4  | Operator type                           |    | Pedestrian          |
| 1.5  | Max. capacity                           | Q  | 1000 kg             |
| 1.6  | Load center of gravity                  | С  | 250 mm              |
|      | Weight                                  |    |                     |
| 2.1  | Overall weight without tools            |    | 220 kg              |
|      | Wheels                                  |    |                     |
| 3.1  | Tires type                              |    | Nylon               |
| 3.2  | Dimensions of front wheels              |    | 4x (75x65)          |
| 3.3  | Dimensions of rear wheels               |    | 2x (160x40)         |
|      | Dimensions                              |    |                     |
| 4.2  | Mast lowered height                     | h1 | 1990 mm             |
| 4.5  | Mast extended height                    | h4 | 1990 mm             |
| 4.19 | Overall length                          | 11 | 1330 mm             |
| 4.20 | Length to face of forks                 | 12 | 570 mm              |
| 4.21 | Overall width                           | b1 | 710 mm              |
| 4.25 | Forks spread                            | b5 | 520 mm              |
| 4.32 | Ground clearance at centre of wheelbase | m2 | 25 mm               |
|      | Performances                            |    |                     |
| 5.2  | Lifting speed (laden / unladen)         |    | 0.10 m/s / 0.10 m/s |
| 5.3  | Lowering speed (laden / unladen)        |    | 0.10 m/s / 0.10 m/s |
| 5.11 | Parking brake                           |    | Mecanic             |
|      |                                         |    |                     |

## Kleos HM 1000 S16 - Dimensional drawing