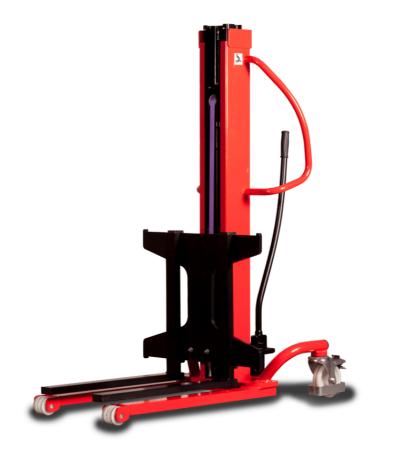

## **KLEOS HM 1000 S16**

|      | Technical characteristics               |    | Metric              |
|------|-----------------------------------------|----|---------------------|
| 1.1  | Manufacturer                            |    | Manitou             |
| 1.2  | Model Name                              |    | HM 1000 S16         |
| 1.3  | Power source                            |    | Manual              |
| 1.4  | Operator type                           |    | Pedestrian          |
| 1.5  | Max. capacity                           | Q  | 1000 kg             |
| 1.6  | Load center of gravity                  | С  | 250 mm              |
|      | Weight                                  |    |                     |
| 2.1  | Overall weight without tools            |    | 220 kg              |
|      | Wheels                                  |    |                     |
| 3.1  | Tires type                              |    | Nylon               |
| 3.2  | Dimensions of front wheels              |    | 4x (75x65)          |
| 3.3  | Dimensions of rear wheels               |    | 2x (160x40)         |
|      | Dimensions                              |    |                     |
| 4.2  | Mast lowered height                     | h1 | 1990 mm             |
| 4.5  | Mast extended height                    | h4 | 1990 mm             |
| 4.19 | Overall length                          | 11 | 1330 mm             |
| 4.20 | Length to face of forks                 | 12 | 570 mm              |
| 4.21 | Overall width                           | b1 | 710 mm              |
| 4.25 | Forks spread                            | b5 | 520 mm              |
| 4.32 | Ground clearance at centre of wheelbase | m2 | 25 mm               |
|      | Performances                            |    |                     |
| 5.2  | Lifting speed (laden / unladen)         |    | 0.10 m/s / 0.10 m/s |
| 5.3  | Lowering speed (laden / unladen)        |    | 0.10 m/s / 0.10 m/s |
| 5.11 | Parking brake                           |    | Mecanic             |
|      |                                         |    |                     |