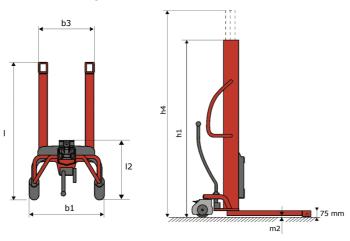

## **KLEOS HM 1000 S16**

|      | Technical characteristics               |    | Metric              |
|------|-----------------------------------------|----|---------------------|
| 1.1  | Manufacturer                            |    | Manitou             |
| 1.2  | Model Name                              |    | HM 1000 \$16        |
| 1.3  | Power source                            |    | Manual              |
| 1.4  | Operator type                           |    | Pedestrian          |
| 1.5  | Max. capacity                           | Q  | 1000 kg             |
| 1.6  | Load center of gravity                  | С  | 250 mm              |
|      | Weight                                  |    |                     |
| 2.1  | Overall weight without tools            |    | 220 kg              |
|      | Wheels                                  |    |                     |
| 3.1  | Tires type                              |    | Nylon               |
| 3.2  | Dimensions of front wheels              |    | 4x (75x65)          |
| 3.3  | Dimensions of rear wheels               |    | 2x (160x40)         |
|      | Dimensions                              |    |                     |
| 4.2  | Mast lowered height                     | h1 | 1990 mm             |
| 4.5  | Mast extended height                    | h4 | 1990 mm             |
| 4.19 | Overall length                          | 11 | 1330 mm             |
| 4.20 | Length to face of forks                 | 12 | 570 mm              |
| 4.21 | Overall width                           | b1 | 710 mm              |
| 4.25 | Forks spread                            | b5 | 520 mm              |
| 4.32 | Ground clearance at centre of wheelbase | m2 | 25 mm               |
|      | Performances                            |    |                     |
| 5.2  | Lifting speed (laden / unladen)         |    | 0.10 m/s / 0.10 m/s |
| 5.3  | Lowering speed (laden / unladen)        |    | 0.10 m/s / 0.10 m/s |
| 5.11 | Parking brake                           |    | Mecanic             |
|      |                                         |    |                     |

## Kleos HM 1000 S16 - Dimensional drawing