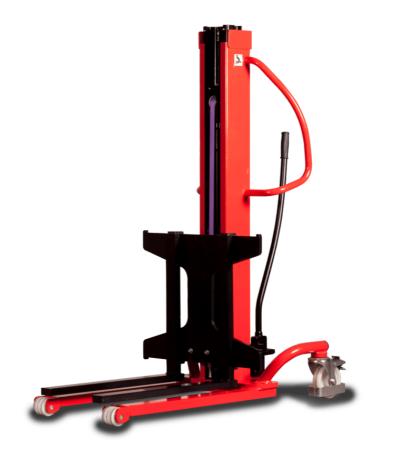

## **KLEOS HM 1000 S16**

|      | Technical characteristics               |    | Metric              |
|------|-----------------------------------------|----|---------------------|
| 1.1  | Manufacturer                            |    | Manitou             |
| 1.2  | Model Name                              |    | HM 1000 \$16        |
| 1.3  | Power source                            |    | Manual              |
| 1.4  | Operator type                           |    | Pedestrian          |
| 1.5  | Max. capacity                           | Q  | 1000 kg             |
| 1.6  | Load center of gravity                  | С  | 250 mm              |
|      | Weight                                  |    |                     |
| 2.1  | Overall weight without tools            |    | 220 kg              |
|      | Wheels                                  |    |                     |
| 3.1  | Tires type                              |    | Nylon               |
| 3.2  | Dimensions of front wheels              |    | 4x (75x65)          |
| 3.3  | Dimensions of rear wheels               |    | 2x (160x40)         |
|      | Dimensions                              |    |                     |
| 4.2  | Mast lowered height                     | h1 | 1990 mm             |
| 4.5  | Mast extended height                    | h4 | 1990 mm             |
| 4.19 | Overall length                          | 11 | 1330 mm             |
| 4.20 | Length to face of forks                 | 12 | 570 mm              |
| 4.21 | Overall width                           | b1 | 710 mm              |
| 4.25 | Forks spread                            | b5 | 520 mm              |
| 4.32 | Ground clearance at centre of wheelbase | m2 | 25 mm               |
|      | Performances                            |    |                     |
| 5.2  | Lifting speed (laden / unladen)         |    | 0.10 m/s / 0.10 m/s |
| 5.3  | Lowering speed (laden / unladen)        |    | 0.10 m/s / 0.10 m/s |
| 5.11 | Parking brake                           |    | Mecanic             |
|      |                                         |    |                     |