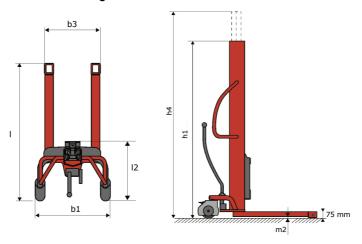

# **KLEOS HM 1000 S16**

|      |                                         |    | <u> </u>            |
|------|-----------------------------------------|----|---------------------|
|      | Technical characteristics               |    | Metric              |
| 1.1  | Manufacturer                            |    | Manitou             |
| 1.2  | Model Name                              |    | Kleos HM 1000 S16   |
| 1.3  | Power source                            |    | Manual              |
| 1.4  | Operator type                           |    | Pedestrian          |
| 1.5  | Max. capacity                           | Q  | 1000 kg             |
| 1.6  | Load center of gravity                  | С  | 250 mm              |
|      | Weight                                  |    |                     |
| 2.1  | Overall weight without tools            |    | 220 kg              |
|      | Wheels                                  |    |                     |
| 3.1  | Tires type                              |    | Nylon               |
| 3.2  | Dimensions of front wheels              |    | 4x (75x65)          |
| 3.3  | Dimensions of rear wheels               |    | 2x (160x40)         |
|      | Dimensions                              |    |                     |
| 4.2  | Mast lowered height                     | h1 | 1990 mm             |
| 4.5  | Mast extended height                    | h4 | 1990 mm             |
| 4.19 | Overall length                          | I1 | 1330 mm             |
| 4.20 | Length to face of forks                 | 12 | 570 mm              |
| 4.21 | Overall width                           | b1 | 710 mm              |
| 4.25 | Forks spread                            | b5 | 520 mm              |
| 4.32 | Ground clearance at centre of wheelbase | m2 | 25 mm               |
|      | Performances                            |    |                     |
| 5.2  | Lifting speed (laden / unladen)         |    | 0.10 m/s / 0.10 m/s |
| 5.3  | Lowering speed (laden / unladen)        |    | 0.10 m/s / 0.10 m/s |
| 5.11 | Parking brake                           |    | Mecanic             |

#### Kleos HM 1000 S16 - Dimensional drawing