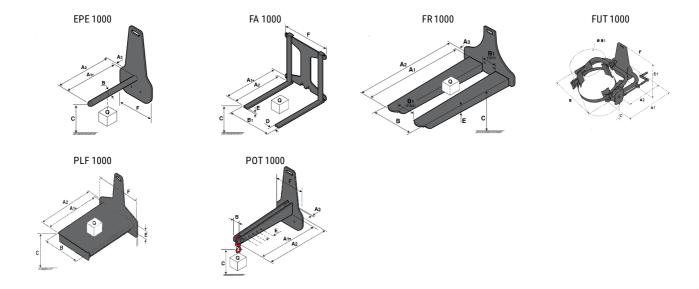

### **Tool characteristics**

| Tool 1,000 kg | Attachment capacity | Center of gravity of load | A1   | A2   | В    | I   | B1  | С   | D  | E   | E1  | E2 | F   | Weight |
|---------------|---------------------|---------------------------|------|------|------|-----|-----|-----|----|-----|-----|----|-----|--------|
|               | kg                  | mm                        | mm   | mm   | mm   | mm  | mm  | mm  | mm | mm  | mm  | mm | mm  | kg     |
| EPE 1000      | 1000                | 350                       | 700  | 730  | 60   | -   | -   | 245 | -  | -   | -   | -  | 320 | 38     |
| FA 1000       | 1000                | 500                       | 950  | 1017 | -    | 190 | 710 | 45  | 80 | 40  | -   | -  | 730 | 123    |
| FR 1000       | 1000                | 600                       | 1150 | 1182 | 560  | 200 | 320 | 90  | -  | 70  |     | -  | 700 | 82     |
| FUT 1000      | 300                 | 600                       | 795  | 600  | 1057 | 350 | 650 | 245 | -  | 240 | 631 | -  | -   | 92     |
| PLF 1000      | 1000                | 350                       | 700  | 727  | 600  | -   |     | 275 | -  | 91  |     | -  | 630 | 65     |
| POT 1000      | 500                 | 600                       | 625  | 652  | 50   | -   | -   | 145 | -  | -   | -   | -  | 320 | 33     |

## Tools