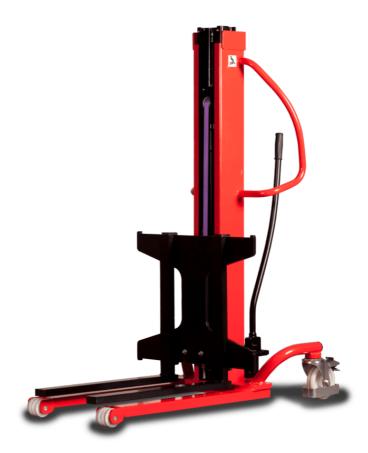

# **KLEOS HM 1000 S16**

|      |                                         |    | <u> </u>            |
|------|-----------------------------------------|----|---------------------|
|      | Technical characteristics               |    | Metric              |
| 1.1  | Manufacturer                            |    | Manitou             |
| 1.2  | Model Name                              |    | Kleos HM 1000 S16   |
| 1.3  | Power source                            |    | Manual              |
| 1.4  | Operator type                           |    | Pedestrian          |
| 1.5  | Max. capacity                           | Q  | 1000 kg             |
| 1.6  | Load center of gravity                  | С  | 250 mm              |
|      | Weight                                  |    |                     |
| 2.1  | Overall weight without tools            |    | 220 kg              |
|      | Wheels                                  |    |                     |
| 3.1  | Tires type                              |    | Nylon               |
| 3.2  | Dimensions of front wheels              |    | 4x (75x65)          |
| 3.3  | Dimensions of rear wheels               |    | 2x (160x40)         |
|      | Dimensions                              |    |                     |
| 4.2  | Mast lowered height                     | h1 | 1990 mm             |
| 4.5  | Mast extended height                    | h4 | 1990 mm             |
| 4.19 | Overall length                          | I1 | 1330 mm             |
| 4.20 | Length to face of forks                 | 12 | 570 mm              |
| 4.21 | Overall width                           | b1 | 710 mm              |
| 4.25 | Forks spread                            | b5 | 520 mm              |
| 4.32 | Ground clearance at centre of wheelbase | m2 | 25 mm               |
|      | Performances                            |    |                     |
| 5.2  | Lifting speed (laden / unladen)         |    | 0.10 m/s / 0.10 m/s |
| 5.3  | Lowering speed (laden / unladen)        |    | 0.10 m/s / 0.10 m/s |
| 5.11 | Parking brake                           |    | Mecanic             |