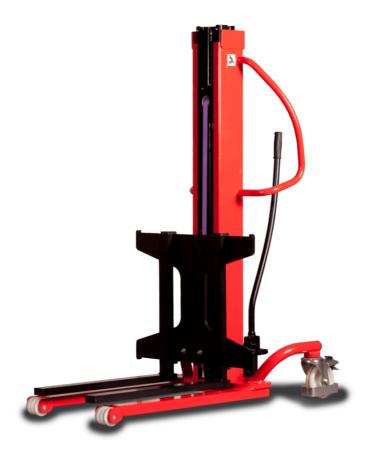

# **KLEOS HM 1000 S16**

|      | Technical characteristics               |    | Metric              |
|------|-----------------------------------------|----|---------------------|
| 1.1  | Manufacturer                            |    | Manitou             |
| 1.2  | Model Name                              |    | Kleos HM 1000 S16   |
| 1.3  | Power source                            |    | Manual              |
| 1.4  | Operator type                           |    | Pedestrian          |
| 1.5  | Max. capacity                           | Q  | 1000 kg             |
| 1.6  | Load center of gravity                  | С  | 250 mm              |
|      | Weight                                  |    |                     |
| 2.1  | Overall weight without tools            |    | 220 kg              |
|      | Wheels                                  |    |                     |
| 3.1  | Tires type                              |    | Nylon               |
| 3.2  | Dimensions of front wheels              |    | 4x (75x65)          |
| 3.3  | Dimensions of rear wheels               |    | 2x (160x40)         |
|      | Dimensions                              |    |                     |
| 4.2  | Mast lowered height                     | h1 | 1990 mm             |
| 4.5  | Mast extended height                    | h4 | 1990 mm             |
| 4.19 | Overall length                          | l1 | 1330 mm             |
| 4.20 | Length to face of forks                 | 12 | 570 mm              |
| 4.21 | Overall width                           | b1 | 710 mm              |
| 4.25 | Forks spread                            | b5 | 520 mm              |
| 4.32 | Ground clearance at centre of wheelbase | m2 | 25 mm               |
|      | Performances                            |    |                     |
| 5.2  | Lifting speed (laden / unladen)         |    | 0.10 m/s / 0.10 m/s |
| 5.3  | Lowering speed (laden / unladen)        |    | 0.10 m/s / 0.10 m/s |
| 5.11 | Parking brake                           |    | Mecanic             |
|      |                                         |    |                     |