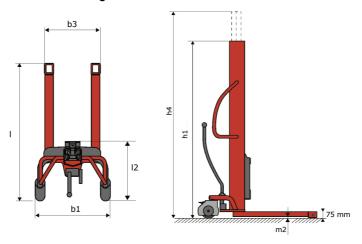

# **KLEOS HM 1000 S16**

|      | Technical characteristics               |    | Metric              |
|------|-----------------------------------------|----|---------------------|
| 1.1  | Manufacturer                            |    | Manitou             |
| 1.2  | Model Name                              |    | Kleos HM 1000 S16   |
| 1.3  | Power source                            |    | Manual              |
| 1.4  | Operator type                           |    | Pedestrian          |
| 1.5  | Max. capacity                           | Q  | 1000 kg             |
| 1.6  | Load center of gravity                  | С  | 250 mm              |
|      | Weight                                  |    |                     |
| 2.1  | Overall weight without tools            |    | 220 kg              |
|      | Wheels                                  |    |                     |
| 3.1  | Tires type                              |    | Nylon               |
| 3.2  | Dimensions of front wheels              |    | 4x (75x65)          |
| 3.3  | Dimensions of rear wheels               |    | 2x (160x40)         |
|      | Dimensions                              |    |                     |
| 4.2  | Mast lowered height                     | h1 | 1990 mm             |
| 4.5  | Mast extended height                    | h4 | 1990 mm             |
| 4.19 | Overall length                          | l1 | 1330 mm             |
| 4.20 | Length to face of forks                 | 12 | 570 mm              |
| 4.21 | Overall width                           | b1 | 710 mm              |
| 4.25 | Forks spread                            | b5 | 520 mm              |
| 4.32 | Ground clearance at centre of wheelbase | m2 | 25 mm               |
|      | Performances                            |    |                     |
| 5.2  | Lifting speed (laden / unladen)         |    | 0.10 m/s / 0.10 m/s |
| 5.3  | Lowering speed (laden / unladen)        |    | 0.10 m/s / 0.10 m/s |
| 5.11 | Parking brake                           |    | Mecanic             |
|      |                                         |    |                     |

#### Kleos HM 1000 S16 - Dimensional drawing