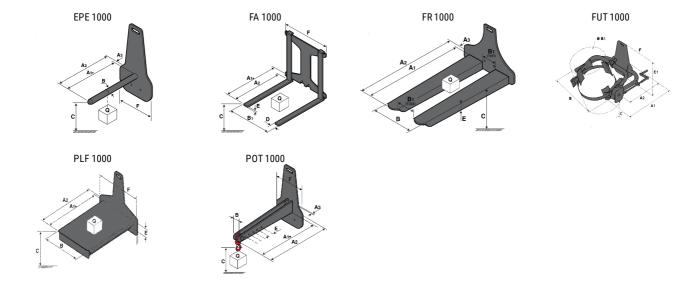

### **Tool characteristics**

| Tool 1,000 kg | Attachment capacity | Center of gravity of load | A1   | A2   | В    | E   | 31  | С   | D  | E   | E1  | E2 | F   | Weight |
|---------------|---------------------|---------------------------|------|------|------|-----|-----|-----|----|-----|-----|----|-----|--------|
|               | kg                  | mm                        | mm   | mm   | mm   | mm  | mm  | mm  | mm | mm  | mm  | mm | mm  | kg     |
| EPE 1000      | 1000                | 350                       | 700  | 730  | 60   | -   | -   | 245 | -  | -   | -   | -  | 320 | 38     |
| FA 1000       | 1000                | 500                       | 950  | 1017 | -    | 190 | 710 | 45  | 80 | 40  | -   | -  | 730 | 123    |
| FR 1000       | 1000                | 600                       | 1150 | 1182 | 560  | 200 | 320 | 90  | -  | 70  | -   | -  | 700 | 82     |
| FUT 1000      | 300                 | 600                       | 795  | 600  | 1057 | 350 | 650 | 245 | -  | 240 | 631 | -  | -   | 92     |
| PLF 1000      | 1000                | 350                       | 700  | 727  | 600  | -   | -   | 275 | -  | 91  | -   | -  | 630 | 65     |
| POT 1000      | 500                 | 600                       | 625  | 652  | 50   | -   | -   | 145 | -  | -   | -   | -  | 320 | 33     |

## Tools