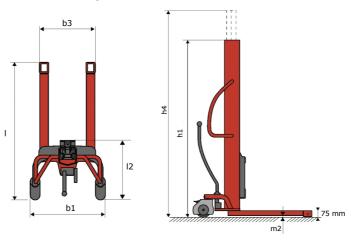

## **KLEOS HM 1000 S16**

|      | Technical characteristics               |    | Metric              |
|------|-----------------------------------------|----|---------------------|
| 1.1  | Manufacturer                            |    | Manitou             |
| 1.2  | Model Name                              |    | HM 1000 S16         |
| 1.3  | Power source                            |    | Manual              |
| 1.4  | Operator type                           |    | Pedestrian          |
| 1.5  | Max. capacity                           | Q  | 1000 kg             |
| 1.6  | Load center of gravity                  | С  | 250 mm              |
|      | Weight                                  |    |                     |
| 2.1  | Overall weight without tools            |    | 220 kg              |
|      | Wheels                                  |    |                     |
| 3.1  | Tires type                              |    | Nylon               |
| 3.2  | Dimensions of front wheels              |    | 4x (75x65)          |
| 3.3  | Dimensions of rear wheels               |    | 2x (160x40)         |
|      | Dimensions                              |    |                     |
| 4.2  | Mast lowered height                     | h1 | 1990 mm             |
| 4.5  | Mast extended height                    | h4 | 1990 mm             |
| 4.19 | Overall length                          | 11 | 1330 mm             |
| 4.20 | Length to face of forks                 | 12 | 570 mm              |
| 4.21 | Overall width                           | b1 | 710 mm              |
| 4.25 | Forks spread                            | b5 | 520 mm              |
| 4.32 | Ground clearance at centre of wheelbase | m2 | 25 mm               |
|      | Performances                            |    |                     |
| 5.2  | Lifting speed (laden / unladen)         |    | 0.10 m/s / 0.10 m/s |
| 5.3  | Lowering speed (laden / unladen)        |    | 0.10 m/s / 0.10 m/s |
| 5.11 | Parking brake                           |    | Mecanic             |
|      |                                         |    |                     |

## Kleos HM 1000 S16 - Dimensional drawing