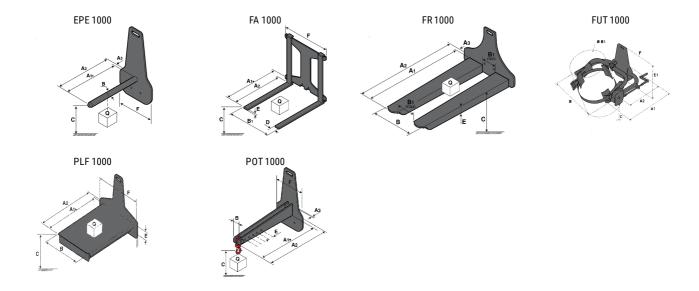

### **Tool characteristics**

| Tool 1,000 kg | Attachment capacity | Center of gravity of load | A1   | A2   | В    | E   | 31  | С   | D  | E   | E1  | E2 | F   | Weight |
|---------------|---------------------|---------------------------|------|------|------|-----|-----|-----|----|-----|-----|----|-----|--------|
|               | kg                  | mm                        | mm   | mm   | mm   | mm  | mm  | mm  | mm | mm  | mm  | mm | mm  | kg     |
| EPE 1000      | 1000                | 350                       | 700  | 730  | 60   | -   | -   | 245 | -  | -   | -   | -  | 320 | 38     |
| FA 1000       | 1000                | 500                       | 950  | 1017 | -    | 190 | 710 | 45  | 80 | 40  | -   | -  | 730 | 123    |
| FR 1000       | 1000                | 600                       | 1150 | 1182 | 560  | 200 | 320 | 90  | -  | 70  | -   | -  | 700 | 82     |
| FUT 1000      | 300                 | 600                       | 795  | 600  | 1057 | 350 | 650 | 245 | -  | 240 | 631 | -  | -   | 92     |
| PLF 1000      | 1000                | 350                       | 700  | 727  | 600  | -   | -   | 275 | -  | 91  | -   | -  | 630 | 65     |
| POT 1000      | 500                 | 600                       | 625  | 652  | 50   | -   | -   | 145 | -  | -   | -   | -  | 320 | 33     |

## Tools