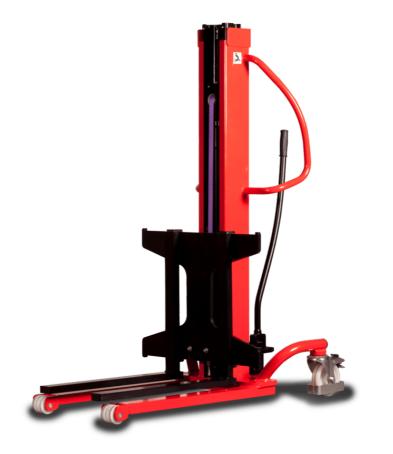

## **KLEOS HM 1000 S16**

| 1.1ManufacturerManufacturer1.2Model NameHM 1000 S161.3Power sourceHM 1000 S161.3Operator typePedestrian1.4Operator typePedestrian1.5Max. capacityQ1000 kg1.6Load center of gravityc250 mmWeightc220 kg1000 kg2.1Overall weight without tools200 kg200 kg3.1Tires type4X (75x65)200 kg3.1Tires type4X (75x65)2X (160x40)3.2Dimensions of fort wheels2X (160x40)2X (160x40)4.2Mast lowered heighth11990 mm4.5Mast extended heighth11990 mm4.5Joze florks12570 mm4.20Length of ace of forks12570 mm4.21Overall widthb1710 mm4.25Forks spreadb5520 mm4.20Length of ace of wheelbasem225 mm4.21Overall widthb1710 mm4.22Lifting speed (laden / unladen)b10.10 m/s / 0.10 m/s5.3Lowering speed (laden / unladen)0.10 m/s / 0.10 m/s0.10 m/s / 0.10 m/s                                                                                                                                                                                                                                                                                                                                                                                                                                                                                                                                                                                                                                                                                                                                                                                                                                                                                                                                                                                                                                                                                                                                                                                                                                                                                                                                                     |      | Technical characteristics               |    | Metric              |
|------------------------------------------------------------------------------------------------------------------------------------------------------------------------------------------------------------------------------------------------------------------------------------------------------------------------------------------------------------------------------------------------------------------------------------------------------------------------------------------------------------------------------------------------------------------------------------------------------------------------------------------------------------------------------------------------------------------------------------------------------------------------------------------------------------------------------------------------------------------------------------------------------------------------------------------------------------------------------------------------------------------------------------------------------------------------------------------------------------------------------------------------------------------------------------------------------------------------------------------------------------------------------------------------------------------------------------------------------------------------------------------------------------------------------------------------------------------------------------------------------------------------------------------------------------------------------------------------------------------------------------------------------------------------------------------------------------------------------------------------------------------------------------------------------------------------------------------------------------------------------------------------------------------------------------------------------------------------------------------------------------------------------------------------------------------------------------------------------|------|-----------------------------------------|----|---------------------|
| 1.3Power sourceManual1.4Operator typePedestrian1.5Max. capacityQ1000 kg1.6Load center of gravityc250 nm1.6Velightc200 kg2.1Overall weight without toolsC200 kg3.1Tires typeC320 kg3.1Tires typeC4x (75x 65)3.3Dimensions of front wheelsC4x (75x 65)3.3Dimensions of rent wheelsC4x (75x 65)4.2Mast lowered heighth11990 nm4.5Mast tended height11330 nm4.19Overall length11330 nm4.20Length to face of forks12570 nm4.21Overall widthb1710 nm4.25Forks spreadb5520 nm4.20Length of clean of fork spreadm225 mm5.3Lowering speed (laden / unladen)0.10 m/s / 0.10 m/s0.10 m/s / 0.10 m/s                                                                                                                                                                                                                                                                                                                                                                                                                                                                                                                                                                                                                                                                                                                                                                                                                                                                                                                                                                                                                                                                                                                                                                                                                                                                                                                                                                                                                                                                                                             | 1.1  | Manufacturer                            |    | Manitou             |
| 1.4Operator typePedestrian1.5Max. capacityQ1000 kg1.6Load center of gravityc250 mmWeightC220 kgCOverall weight without toolsC220 kgWheelsC400 mm3.1Tires typeC4x (75x65)3.3Dimensions of front wheelsC4x (75x65)3.3Dimensions of rear wheelsC4x (75x65)3.4Mast extended heighth11990 mm4.5Mast extended heighth41990 mm4.19Overall length111330 nm4.20Length to face of forks12570 mm4.21Overall widthb1710 nm4.25Forks spreadb5520 mm4.26Ground clearance at center of wheelbasem225 mm5.2Liffing speed (laden / unladen)m20.10 m/s / 0.10 m/s5.3Lowering speed (laden / unladen)0.10 m/s / 0.10 m/s / 0.10 m/s                                                                                                                                                                                                                                                                                                                                                                                                                                                                                                                                                                                                                                                                                                                                                                                                                                                                                                                                                                                                                                                                                                                                                                                                                                                                                                                                                                                                                                                                                     | 1.2  | Model Name                              |    | HM 1000 S16         |
| 1.5Max. capacityQ1000 kg1.6Load center of gravityc250 mm2.1Overall weight without tools220 kgWheels1220 kg3.1Tires type43.2Dimensions of front wheels4x (75x65)3.3Dimensions of rear wheels2x (160x40)4.2Mast lowered heighth14.5Mast extended height114.19Overall length114.20Length to face of forks124.21Overall widthb14.22Forks spread555.23Ground clearance at centre of wheelbasemathematication of the speed (laden / unladen)5.3Lowering speed (laden / unladen)0.10 m/s / 0.10 m/s                                                                                                                                                                                                                                                                                                                                                                                                                                                                                                                                                                                                                                                                                                                                                                                                                                                                                                                                                                                                                                                                                                                                                                                                                                                                                                                                                                                                                                                                                                                                                                                                         | 1.3  | Power source                            |    | Manual              |
| 1.6Load center of gravityc250 mmWeight0verall weight without tools220 kg220 kgWheels0220 kg03.1Tires type04x (75x65)3.3Dimensions of front wheels4x (75x65)2x (160x40)3.3Dimensions of rear wheels02x (160x40)000004.2Mast lowered heighth11990 mm4.5Mast extended heighth11990 mm4.19Overall length111330 mm4.20Length to face of forks12570 mm4.21Overall widthb1710 mm4.22Ground clearance at centre of wheelbasem2225 mm4.32Ground clearance at centre of wheelbasem225 mm5.2Lifting speed (laden / unladen)0.10 m/s / 0.10 m/s0.10 m/s / 0.10 m/s5.3Lowering speed (laden / unladen)0.10 m/s / 0.10 m/s0.10 m/s / 0.10 m/s                                                                                                                                                                                                                                                                                                                                                                                                                                                                                                                                                                                                                                                                                                                                                                                                                                                                                                                                                                                                                                                                                                                                                                                                                                                                                                                                                                                                                                                                      | 1.4  | Operator type                           |    | Pedestrian          |
| WeightImage: Constraint of the symbol is and the symbol is | 1.5  | Max. capacity                           | Q  | 1000 kg             |
| 2.1Overall weight without tools220 kgWheels3.1Tires type3.2Dimensions of front wheels4x (75x65)3.3Dimensions of rear wheels2x (160x40)UmensionsImage: Comparison of the symphotocol4.2Mast lowered heighth11990 mm4.5Mast extended heighth41990 mm4.19Overall length111330 mm4.20Length to face of forks520 mm520 mm4.21Overall widthb1710 mm4.25Forks spreadb5520 mm4.32Ground clearance at centre of wheelbasem225 mm5.2Lifting speed (laden / unladen)0.10 m/s / 0.10 m/s5.3Lowering speed (laden / unladen)0.10 m/s / 0.10 m/s                                                                                                                                                                                                                                                                                                                                                                                                                                                                                                                                                                                                                                                                                                                                                                                                                                                                                                                                                                                                                                                                                                                                                                                                                                                                                                                                                                                                                                                                                                                                                                   | 1.6  | Load center of gravity                  | С  | 250 mm              |
| WheelsNew Section3.1Tires typeNylon3.2Dimensions of front wheels4x (75x65)3.3Dimensions of rear wheels2x (160x40)Dimensions of rear wheels2x (160x40)0Dimensions14.2Mast lowered heighth11990 mm4.5Mast extended heighth41990 mm4.19Overall length111330 mm4.20Length to face of forks12570 mm4.21Overall widthb1710 mm4.25Forks spreadb5520 mm4.32Ground clearance at centre of wheelbasem225 mm5.2Lifting speed (laden / unladen)0.10 m/s / 0.10 m/s0.10 m/s / 0.10 m/s                                                                                                                                                                                                                                                                                                                                                                                                                                                                                                                                                                                                                                                                                                                                                                                                                                                                                                                                                                                                                                                                                                                                                                                                                                                                                                                                                                                                                                                                                                                                                                                                                            |      | Weight                                  |    |                     |
| 3.1Tires typeNylon3.2Dimensions of front wheels4x (75x65)3.3Dimensions of rear wheels2x (160x40)Dimensions4.2Mast lowered heighth11990 mm4.5Mast extended heighth41990 mm4.19Overall length111330 mm4.20Length to face of forks12570 mm4.21Overall widthb1710 mm4.22Forks spreadb5520 mm4.32Ground clearance at centre of wheelbasem225 mm5.2Lifting speed (laden / unladen)m20.10 m/s / 0.10 m/s5.3Lowering speed (laden / unladen)0.10 m/s / 0.10 m/s0.10 m/s / 0.10 m/s                                                                                                                                                                                                                                                                                                                                                                                                                                                                                                                                                                                                                                                                                                                                                                                                                                                                                                                                                                                                                                                                                                                                                                                                                                                                                                                                                                                                                                                                                                                                                                                                                           | 2.1  | Overall weight without tools            |    | 220 kg              |
| 3.2Dimensions of front wheels4x (75x65)3.3Dimensions of rear wheels2x (160x40) <b>Dimensions</b> 11990 mm4.2Mast lowered heighth11990 mm4.5Mast extended heighth41990 mm4.19Overall length111330 mm4.20Length to face of forks12570 mm4.21Overall widthb1710 mm4.22Forks spreadb5520 mm4.32Ground clearance at centre of wheelbasem225 mm5.2Lifting speed (laden / unladen)0.10 m/s / 0.10 m/s0.10 m/s / 0.10 m/s5.3Lowering speed (laden / unladen)0.10 m/s / 0.10 m/s0.10 m/s / 0.10 m/s                                                                                                                                                                                                                                                                                                                                                                                                                                                                                                                                                                                                                                                                                                                                                                                                                                                                                                                                                                                                                                                                                                                                                                                                                                                                                                                                                                                                                                                                                                                                                                                                           |      | Wheels                                  |    |                     |
| 3.3Dimensions of rear wheels2x (160x40)Dimensions2x (160x40)4.2Mast lowered heighth11990 mm4.5Mast extended heighth41990 mm4.19Overall length111330 mm4.20Length to face of forks12570 mm4.21Overall widthb1710 mm4.25Forks spreadb5520 mm4.32Ground clearance at centre of wheelbasem225 mm5.2Lifting speed (laden / unladen)0.10 m/s / 0.10 m/s0.10 m/s / 0.10 m/s                                                                                                                                                                                                                                                                                                                                                                                                                                                                                                                                                                                                                                                                                                                                                                                                                                                                                                                                                                                                                                                                                                                                                                                                                                                                                                                                                                                                                                                                                                                                                                                                                                                                                                                                 | 3.1  | Tires type                              |    | Nylon               |
| Dimensionsh11990 mm4.2Mast lowered heighth11990 mm4.5Mast extended heighth41990 mm4.19Overall length111330 mm4.20Length to face of forks12570 mm4.21Overall widthb1710 mm4.25Forks spreadb5520 mm4.32Ground clearance at centre of wheelbasem225 mm5.2Lifting speed (laden / unladen)0.10 m/s / 0.10 m/s0.10 m/s / 0.10 m/s                                                                                                                                                                                                                                                                                                                                                                                                                                                                                                                                                                                                                                                                                                                                                                                                                                                                                                                                                                                                                                                                                                                                                                                                                                                                                                                                                                                                                                                                                                                                                                                                                                                                                                                                                                          | 3.2  | Dimensions of front wheels              |    | 4x (75x65)          |
| 4.2Mast lowered heighth11990 mm4.5Mast extended heighth41990 mm4.19Overall length111330 mm4.20Length to face of forks12570 mm4.21Overall widthb1710 mm4.25Forks spreadb5520 mm4.32Ground clearance at centre of wheelbasem225 mm5.2Lifting speed (laden / unladen)5.30.10 m/s / 0.10 m/s                                                                                                                                                                                                                                                                                                                                                                                                                                                                                                                                                                                                                                                                                                                                                                                                                                                                                                                                                                                                                                                                                                                                                                                                                                                                                                                                                                                                                                                                                                                                                                                                                                                                                                                                                                                                             | 3.3  | Dimensions of rear wheels               |    | 2x (160x40)         |
| 4.5Mast extended heighth41990 mm4.19Overall length111330 mm4.20Length to face of forks12570 mm4.21Overall widthb1710 mm4.25Forks spreadb5520 mm4.32Ground clearance at centre of wheelbasem225 mm5.2Lifting speed (laden / unladen)0.10 m/s / 0.10 m/s0.10 m/s / 0.10 m/s5.3Lowering speed (laden / unladen)0.10 m/s / 0.10 m/s0.10 m/s / 0.10 m/s                                                                                                                                                                                                                                                                                                                                                                                                                                                                                                                                                                                                                                                                                                                                                                                                                                                                                                                                                                                                                                                                                                                                                                                                                                                                                                                                                                                                                                                                                                                                                                                                                                                                                                                                                   |      | Dimensions                              |    |                     |
| 4.19Overall length111330 mm4.20Length to face of forks12570 mm4.21Overall widthb1710 mm4.25Forks spreadb5520 mm4.32Ground clearance at centre of wheelbasem225 mm5.2Lifting speed (laden / unladen)5.30.10 m/s / 0.10 m/s                                                                                                                                                                                                                                                                                                                                                                                                                                                                                                                                                                                                                                                                                                                                                                                                                                                                                                                                                                                                                                                                                                                                                                                                                                                                                                                                                                                                                                                                                                                                                                                                                                                                                                                                                                                                                                                                            | 4.2  | Mast lowered height                     | h1 | 1990 mm             |
| 4.20Length to face of forks12570 mm4.21Overall widthb1710 mm4.25Forks spreadb5520 mm4.32Ground clearance at centre of wheelbasem225 mmPerformances5.2Lifting speed (laden / unladen)on 10 m/s / 0.10 m/s5.3Lowering speed (laden / unladen)0.10 m/s / 0.10 m/s                                                                                                                                                                                                                                                                                                                                                                                                                                                                                                                                                                                                                                                                                                                                                                                                                                                                                                                                                                                                                                                                                                                                                                                                                                                                                                                                                                                                                                                                                                                                                                                                                                                                                                                                                                                                                                       | 4.5  | Mast extended height                    | h4 | 1990 mm             |
| 4.21Overall widthb1710 mm4.25Forks spreadb5520 mm4.32Ground clearance at centre of wheelbasem225 mmPerformances5.2Lifting speed (laden / unladen)m20.10 m/s / 0.10 m/s5.3Lowering speed (laden / unladen)0.10 m/s / 0.10 m/s0.10 m/s / 0.10 m/s                                                                                                                                                                                                                                                                                                                                                                                                                                                                                                                                                                                                                                                                                                                                                                                                                                                                                                                                                                                                                                                                                                                                                                                                                                                                                                                                                                                                                                                                                                                                                                                                                                                                                                                                                                                                                                                      | 4.19 | Overall length                          | 11 | 1330 mm             |
| 4.25Forks spreadb5520 mm4.32Ground clearance at centre of wheelbasem225 mmPerformances5.2Lifting speed (laden / unladen)0.10 m/s / 0.10 m/s5.3Lowering speed (laden / unladen)0.10 m/s / 0.10 m/s                                                                                                                                                                                                                                                                                                                                                                                                                                                                                                                                                                                                                                                                                                                                                                                                                                                                                                                                                                                                                                                                                                                                                                                                                                                                                                                                                                                                                                                                                                                                                                                                                                                                                                                                                                                                                                                                                                    | 4.20 | Length to face of forks                 | 12 | 570 mm              |
| 4.32Ground clearance at centre of wheelbasem225 mmPerformancesm225 mm5.2Lifting speed (laden / unladen)0.10 m/s / 0.10 m/s5.3Lowering speed (laden / unladen)0.10 m/s / 0.10 m/s                                                                                                                                                                                                                                                                                                                                                                                                                                                                                                                                                                                                                                                                                                                                                                                                                                                                                                                                                                                                                                                                                                                                                                                                                                                                                                                                                                                                                                                                                                                                                                                                                                                                                                                                                                                                                                                                                                                     | 4.21 | Overall width                           | b1 | 710 mm              |
| Performances5.2Lifting speed (laden / unladen)5.3Lowering speed (laden / unladen)0.10 m/s / 0.10 m/s0.10 m/s / 0.10 m/s                                                                                                                                                                                                                                                                                                                                                                                                                                                                                                                                                                                                                                                                                                                                                                                                                                                                                                                                                                                                                                                                                                                                                                                                                                                                                                                                                                                                                                                                                                                                                                                                                                                                                                                                                                                                                                                                                                                                                                              | 4.25 | Forks spread                            | b5 | 520 mm              |
| 5.2Lifting speed (laden / unladen)0.10 m/s5.3Lowering speed (laden / unladen)0.10 m/s0.10 m/s / 0.10 m/s0.10 m/s                                                                                                                                                                                                                                                                                                                                                                                                                                                                                                                                                                                                                                                                                                                                                                                                                                                                                                                                                                                                                                                                                                                                                                                                                                                                                                                                                                                                                                                                                                                                                                                                                                                                                                                                                                                                                                                                                                                                                                                     | 4.32 | Ground clearance at centre of wheelbase | m2 | 25 mm               |
| 5.3Lowering speed (laden / unladen)0.10 m/s0.10 m/s/0.10 m/s                                                                                                                                                                                                                                                                                                                                                                                                                                                                                                                                                                                                                                                                                                                                                                                                                                                                                                                                                                                                                                                                                                                                                                                                                                                                                                                                                                                                                                                                                                                                                                                                                                                                                                                                                                                                                                                                                                                                                                                                                                         |      | Performances                            |    |                     |
|                                                                                                                                                                                                                                                                                                                                                                                                                                                                                                                                                                                                                                                                                                                                                                                                                                                                                                                                                                                                                                                                                                                                                                                                                                                                                                                                                                                                                                                                                                                                                                                                                                                                                                                                                                                                                                                                                                                                                                                                                                                                                                      | 5.2  | Lifting speed (laden / unladen)         |    | 0.10 m/s / 0.10 m/s |
|                                                                                                                                                                                                                                                                                                                                                                                                                                                                                                                                                                                                                                                                                                                                                                                                                                                                                                                                                                                                                                                                                                                                                                                                                                                                                                                                                                                                                                                                                                                                                                                                                                                                                                                                                                                                                                                                                                                                                                                                                                                                                                      | 5.3  | Lowering speed (laden / unladen)        |    | 0.10 m/s / 0.10 m/s |
| 5.11 Parking brake Mecanic                                                                                                                                                                                                                                                                                                                                                                                                                                                                                                                                                                                                                                                                                                                                                                                                                                                                                                                                                                                                                                                                                                                                                                                                                                                                                                                                                                                                                                                                                                                                                                                                                                                                                                                                                                                                                                                                                                                                                                                                                                                                           | 5.11 | Parking brake                           |    | Mecanic             |