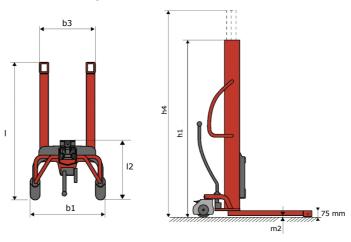

## **KLEOS HM 1000 S16**

| 1.1ManufacturerManufacturer1.2Model NameHM 1000 S161.3Power sourceHM 1000 S161.3Operator typePedestrian1.4Operator typePedestrian1.5Max. capacityQ1000 kg1.6Load center of gravityc250 mmWeightc220 kg1000 kg2.1Overall weight without tools200 kg200 kg3.1Tires type4X (75x65)200 kg3.1Tires type4X (75x65)2X (160x40)3.2Dimensions of fort wheels2X (160x40)2X (160x40)4.2Mast lowered heighth11990 mm4.5Mast extended heighth11990 mm4.5Joze florks12570 mm4.20Length of ace of forks12570 mm4.21Overall widthb1710 mm4.25Forks spreadb5520 mm4.20Length of ace of wheelbasem225 mm4.21Overall widthb1710 mm4.22Lifting speed (laden / unladen)b10.10 m/s / 0.10 m/s5.3Lowering speed (laden / unladen)0.10 m/s / 0.10 m/s0.10 m/s / 0.10 m/s                                                                                                                                                                                                                                                                                                                                                                                                                                                                                                                                                                                                                                                                                                                                                                                                                                                                                                                                                                                                                                                                                                                                                                                                                                                                                                                                                     |      | Technical characteristics               |    | Metric              |
|------------------------------------------------------------------------------------------------------------------------------------------------------------------------------------------------------------------------------------------------------------------------------------------------------------------------------------------------------------------------------------------------------------------------------------------------------------------------------------------------------------------------------------------------------------------------------------------------------------------------------------------------------------------------------------------------------------------------------------------------------------------------------------------------------------------------------------------------------------------------------------------------------------------------------------------------------------------------------------------------------------------------------------------------------------------------------------------------------------------------------------------------------------------------------------------------------------------------------------------------------------------------------------------------------------------------------------------------------------------------------------------------------------------------------------------------------------------------------------------------------------------------------------------------------------------------------------------------------------------------------------------------------------------------------------------------------------------------------------------------------------------------------------------------------------------------------------------------------------------------------------------------------------------------------------------------------------------------------------------------------------------------------------------------------------------------------------------------------|------|-----------------------------------------|----|---------------------|
| 1.3Power sourceManual1.4Operator typePedestrian1.5Max. capacityQ1000 kg1.6Load center of gravityc250 nm1.6Velightc200 kg2.1Overall weight without toolsC200 kg3.1Tires typeC320 kg3.1Tires typeC4x (75x 65)3.3Dimensions of front wheelsC4x (75x 65)3.3Dimensions of rent wheelsC4x (75x 65)4.2Mast lowered heighth11990 nm4.5Mast tended height11330 nm4.19Overall length11330 nm4.20Length to face of forks12570 nm4.21Overall widthb1710 nm4.25Forks spreadb5520 nm4.20Length of clean of fork spreadm225 mm5.3Lowering speed (laden / unladen)0.10 m/s / 0.10 m/s0.10 m/s / 0.10 m/s                                                                                                                                                                                                                                                                                                                                                                                                                                                                                                                                                                                                                                                                                                                                                                                                                                                                                                                                                                                                                                                                                                                                                                                                                                                                                                                                                                                                                                                                                                             | 1.1  | Manufacturer                            |    | Manitou             |
| 1.4Operator typePedestrian1.5Max. capacityQ1000 kg1.6Load center of gravityc250 mmWeightC220 kgCOverall weight without toolsC220 kgWheelsC400 mm3.1Tires typeC4x (75x65)3.3Dimensions of front wheelsC4x (75x65)3.3Dimensions of rear wheelsC4x (75x65)3.4Mast extended heighth11990 mm4.5Mast extended heighth41990 mm4.19Overall length111330 nm4.20Length to face of forks12570 mm4.21Overall widthb1710 nm4.25Forks spreadb5520 mm4.26Ground clearance at center of wheelbasem225 mm5.2Liffing speed (laden / unladen)m20.10 m/s / 0.10 m/s5.3Lowering speed (laden / unladen)0.10 m/s / 0.10 m/s / 0.10 m/s                                                                                                                                                                                                                                                                                                                                                                                                                                                                                                                                                                                                                                                                                                                                                                                                                                                                                                                                                                                                                                                                                                                                                                                                                                                                                                                                                                                                                                                                                     | 1.2  | Model Name                              |    | HM 1000 S16         |
| 1.5Max. capacityQ1000 kg1.6Load center of gravityc250 mm2.1Overall weight without tools220 kgWheels1220 kg3.1Tires type43.2Dimensions of front wheels4x (75x65)3.3Dimensions of rear wheels2x (160x40)4.2Mast lowered heighth14.5Mast extended height114.19Overall length114.20Length to face of forks124.21Overall widthb14.22Forks spread555.23Ground clearance at centre of wheelbasemathematication of the speed (laden / unladen)5.3Lowering speed (laden / unladen)0.10 m/s / 0.10 m/s                                                                                                                                                                                                                                                                                                                                                                                                                                                                                                                                                                                                                                                                                                                                                                                                                                                                                                                                                                                                                                                                                                                                                                                                                                                                                                                                                                                                                                                                                                                                                                                                         | 1.3  | Power source                            |    | Manual              |
| 1.6Load center of gravityc250 mmWeight0verall weight without tools220 kg220 kgWheels0220 kg03.1Tires type04x (75x65)3.3Dimensions of front wheels4x (75x65)2x (160x40)3.3Dimensions of rear wheels02x (160x40)000004.2Mast lowered heighth11990 mm4.5Mast extended heighth11990 mm4.19Overall length111330 mm4.20Length to face of forks12570 mm4.21Overall widthb1710 mm4.22Ground clearance at centre of wheelbasem2225 mm4.32Ground clearance at centre of wheelbasem225 mm5.2Lifting speed (laden / unladen)0.10 m/s / 0.10 m/s0.10 m/s / 0.10 m/s5.3Lowering speed (laden / unladen)0.10 m/s / 0.10 m/s0.10 m/s / 0.10 m/s                                                                                                                                                                                                                                                                                                                                                                                                                                                                                                                                                                                                                                                                                                                                                                                                                                                                                                                                                                                                                                                                                                                                                                                                                                                                                                                                                                                                                                                                      | 1.4  | Operator type                           |    | Pedestrian          |
| WeightImage: Constraint of the symbol is and the symbol is | 1.5  | Max. capacity                           | Q  | 1000 kg             |
| 2.1Overall weight without tools220 kgWheels3.1Tires type3.2Dimensions of front wheels4x (75x65)3.3Dimensions of rear wheels2x (160x40)UmensionsImage: Comparison of the symphotocol4.2Mast lowered heighth11990 mm4.5Mast extended heighth41990 mm4.19Overall length111330 mm4.20Length to face of forks520 mm520 mm4.21Overall widthb1710 mm4.25Forks spreadb5520 mm4.32Ground clearance at centre of wheelbasem225 mm5.2Lifting speed (laden / unladen)0.10 m/s / 0.10 m/s5.3Lowering speed (laden / unladen)0.10 m/s / 0.10 m/s                                                                                                                                                                                                                                                                                                                                                                                                                                                                                                                                                                                                                                                                                                                                                                                                                                                                                                                                                                                                                                                                                                                                                                                                                                                                                                                                                                                                                                                                                                                                                                   | 1.6  | Load center of gravity                  | С  | 250 mm              |
| WheelsNew Section3.1Tires typeNylon3.2Dimensions of front wheels4x (75x65)3.3Dimensions of rear wheels2x (160x40)Dimensions of rear wheels2x (160x40)0Dimensions14.2Mast lowered heighth11990 mm4.5Mast extended heighth41990 mm4.19Overall length111330 mm4.20Length to face of forks12570 mm4.21Overall widthb1710 mm4.25Forks spreadb5520 mm4.32Ground clearance at centre of wheelbasem225 mm5.2Lifting speed (laden / unladen)0.10 m/s / 0.10 m/s0.10 m/s / 0.10 m/s                                                                                                                                                                                                                                                                                                                                                                                                                                                                                                                                                                                                                                                                                                                                                                                                                                                                                                                                                                                                                                                                                                                                                                                                                                                                                                                                                                                                                                                                                                                                                                                                                            |      | Weight                                  |    |                     |
| 3.1Tires typeNylon3.2Dimensions of front wheels4x (75x65)3.3Dimensions of rear wheels2x (160x40)Dimensions4.2Mast lowered heighth11990 mm4.5Mast extended heighth41990 mm4.19Overall length111330 mm4.20Length to face of forks12570 mm4.21Overall widthb1710 mm4.22Forks spreadb5520 mm4.32Ground clearance at centre of wheelbasem225 mm5.2Lifting speed (laden / unladen)m20.10 m/s / 0.10 m/s5.3Lowering speed (laden / unladen)0.10 m/s / 0.10 m/s0.10 m/s / 0.10 m/s                                                                                                                                                                                                                                                                                                                                                                                                                                                                                                                                                                                                                                                                                                                                                                                                                                                                                                                                                                                                                                                                                                                                                                                                                                                                                                                                                                                                                                                                                                                                                                                                                           | 2.1  | Overall weight without tools            |    | 220 kg              |
| 3.2Dimensions of front wheels4x (75x65)3.3Dimensions of rear wheels2x (160x40) <b>Dimensions</b> 11990 mm4.2Mast lowered heighth11990 mm4.5Mast extended heighth41990 mm4.19Overall length111330 mm4.20Length to face of forks12570 mm4.21Overall widthb1710 mm4.22Forks spreadb5520 mm4.32Ground clearance at centre of wheelbasem225 mm5.2Lifting speed (laden / unladen)0.10 m/s / 0.10 m/s0.10 m/s / 0.10 m/s5.3Lowering speed (laden / unladen)0.10 m/s / 0.10 m/s0.10 m/s / 0.10 m/s                                                                                                                                                                                                                                                                                                                                                                                                                                                                                                                                                                                                                                                                                                                                                                                                                                                                                                                                                                                                                                                                                                                                                                                                                                                                                                                                                                                                                                                                                                                                                                                                           |      | Wheels                                  |    |                     |
| 3.3Dimensions of rear wheels2x (160x40)Dimensions2x (160x40)4.2Mast lowered heighth11990 mm4.5Mast extended heighth41990 mm4.19Overall length111330 mm4.20Length to face of forks12570 mm4.21Overall widthb1710 mm4.25Forks spreadb5520 mm4.32Ground clearance at centre of wheelbasem225 mm5.2Lifting speed (laden / unladen)0.10 m/s / 0.10 m/s0.10 m/s / 0.10 m/s                                                                                                                                                                                                                                                                                                                                                                                                                                                                                                                                                                                                                                                                                                                                                                                                                                                                                                                                                                                                                                                                                                                                                                                                                                                                                                                                                                                                                                                                                                                                                                                                                                                                                                                                 | 3.1  | Tires type                              |    | Nylon               |
| Dimensionsh11990 mm4.2Mast lowered heighth11990 mm4.5Mast extended heighth41990 mm4.19Overall length111330 mm4.20Length to face of forks12570 mm4.21Overall widthb1710 mm4.25Forks spreadb5520 mm4.32Ground clearance at centre of wheelbasem225 mm5.2Lifting speed (laden / unladen)0.10 m/s / 0.10 m/s0.10 m/s / 0.10 m/s                                                                                                                                                                                                                                                                                                                                                                                                                                                                                                                                                                                                                                                                                                                                                                                                                                                                                                                                                                                                                                                                                                                                                                                                                                                                                                                                                                                                                                                                                                                                                                                                                                                                                                                                                                          | 3.2  | Dimensions of front wheels              |    | 4x (75x65)          |
| 4.2Mast lowered heighth11990 mm4.5Mast extended heighth41990 mm4.19Overall length111330 mm4.20Length to face of forks12570 mm4.21Overall widthb1710 mm4.25Forks spreadb5520 mm4.32Ground clearance at centre of wheelbasem225 mm5.2Lifting speed (laden / unladen)5.30.10 m/s / 0.10 m/s                                                                                                                                                                                                                                                                                                                                                                                                                                                                                                                                                                                                                                                                                                                                                                                                                                                                                                                                                                                                                                                                                                                                                                                                                                                                                                                                                                                                                                                                                                                                                                                                                                                                                                                                                                                                             | 3.3  | Dimensions of rear wheels               |    | 2x (160x40)         |
| 4.5Mast extended heighth41990 mm4.19Overall length111330 mm4.20Length to face of forks12570 mm4.21Overall widthb1710 mm4.25Forks spreadb5520 mm4.32Ground clearance at centre of wheelbasem225 mm5.2Lifting speed (laden / unladen)0.10 m/s / 0.10 m/s0.10 m/s / 0.10 m/s5.3Lowering speed (laden / unladen)0.10 m/s / 0.10 m/s0.10 m/s / 0.10 m/s                                                                                                                                                                                                                                                                                                                                                                                                                                                                                                                                                                                                                                                                                                                                                                                                                                                                                                                                                                                                                                                                                                                                                                                                                                                                                                                                                                                                                                                                                                                                                                                                                                                                                                                                                   |      | Dimensions                              |    |                     |
| 4.19Overall length111330 mm4.20Length to face of forks12570 mm4.21Overall widthb1710 mm4.25Forks spreadb5520 mm4.32Ground clearance at centre of wheelbasem225 mm5.2Lifting speed (laden / unladen)5.30.10 m/s / 0.10 m/s                                                                                                                                                                                                                                                                                                                                                                                                                                                                                                                                                                                                                                                                                                                                                                                                                                                                                                                                                                                                                                                                                                                                                                                                                                                                                                                                                                                                                                                                                                                                                                                                                                                                                                                                                                                                                                                                            | 4.2  | Mast lowered height                     | h1 | 1990 mm             |
| 4.20Length to face of forks12570 mm4.21Overall widthb1710 mm4.25Forks spreadb5520 mm4.32Ground clearance at centre of wheelbasem225 mmPerformances5.2Lifting speed (laden / unladen)on 10 m/s / 0.10 m/s5.3Lowering speed (laden / unladen)0.10 m/s / 0.10 m/s                                                                                                                                                                                                                                                                                                                                                                                                                                                                                                                                                                                                                                                                                                                                                                                                                                                                                                                                                                                                                                                                                                                                                                                                                                                                                                                                                                                                                                                                                                                                                                                                                                                                                                                                                                                                                                       | 4.5  | Mast extended height                    | h4 | 1990 mm             |
| 4.21Overall widthb1710 mm4.25Forks spreadb5520 mm4.32Ground clearance at centre of wheelbasem225 mmPerformances5.2Lifting speed (laden / unladen)m20.10 m/s / 0.10 m/s5.3Lowering speed (laden / unladen)0.10 m/s / 0.10 m/s0.10 m/s / 0.10 m/s                                                                                                                                                                                                                                                                                                                                                                                                                                                                                                                                                                                                                                                                                                                                                                                                                                                                                                                                                                                                                                                                                                                                                                                                                                                                                                                                                                                                                                                                                                                                                                                                                                                                                                                                                                                                                                                      | 4.19 | Overall length                          | 11 | 1330 mm             |
| 4.25Forks spreadb5520 mm4.32Ground clearance at centre of wheelbasem225 mmPerformances5.2Lifting speed (laden / unladen)0.10 m/s / 0.10 m/s5.3Lowering speed (laden / unladen)0.10 m/s / 0.10 m/s                                                                                                                                                                                                                                                                                                                                                                                                                                                                                                                                                                                                                                                                                                                                                                                                                                                                                                                                                                                                                                                                                                                                                                                                                                                                                                                                                                                                                                                                                                                                                                                                                                                                                                                                                                                                                                                                                                    | 4.20 | Length to face of forks                 | 12 | 570 mm              |
| 4.32Ground clearance at centre of wheelbasem225 mmPerformancesm225 mm5.2Lifting speed (laden / unladen)0.10 m/s / 0.10 m/s5.3Lowering speed (laden / unladen)0.10 m/s / 0.10 m/s                                                                                                                                                                                                                                                                                                                                                                                                                                                                                                                                                                                                                                                                                                                                                                                                                                                                                                                                                                                                                                                                                                                                                                                                                                                                                                                                                                                                                                                                                                                                                                                                                                                                                                                                                                                                                                                                                                                     | 4.21 | Overall width                           | b1 | 710 mm              |
| Performances5.2Lifting speed (laden / unladen)5.3Lowering speed (laden / unladen)0.10 m/s / 0.10 m/s0.10 m/s / 0.10 m/s                                                                                                                                                                                                                                                                                                                                                                                                                                                                                                                                                                                                                                                                                                                                                                                                                                                                                                                                                                                                                                                                                                                                                                                                                                                                                                                                                                                                                                                                                                                                                                                                                                                                                                                                                                                                                                                                                                                                                                              | 4.25 | Forks spread                            | b5 | 520 mm              |
| 5.2Lifting speed (laden / unladen)0.10 m/s5.3Lowering speed (laden / unladen)0.10 m/s0.10 m/s / 0.10 m/s0.10 m/s                                                                                                                                                                                                                                                                                                                                                                                                                                                                                                                                                                                                                                                                                                                                                                                                                                                                                                                                                                                                                                                                                                                                                                                                                                                                                                                                                                                                                                                                                                                                                                                                                                                                                                                                                                                                                                                                                                                                                                                     | 4.32 | Ground clearance at centre of wheelbase | m2 | 25 mm               |
| 5.3Lowering speed (laden / unladen)0.10 m/s0.10 m/s/0.10 m/s                                                                                                                                                                                                                                                                                                                                                                                                                                                                                                                                                                                                                                                                                                                                                                                                                                                                                                                                                                                                                                                                                                                                                                                                                                                                                                                                                                                                                                                                                                                                                                                                                                                                                                                                                                                                                                                                                                                                                                                                                                         |      | Performances                            |    |                     |
|                                                                                                                                                                                                                                                                                                                                                                                                                                                                                                                                                                                                                                                                                                                                                                                                                                                                                                                                                                                                                                                                                                                                                                                                                                                                                                                                                                                                                                                                                                                                                                                                                                                                                                                                                                                                                                                                                                                                                                                                                                                                                                      | 5.2  | Lifting speed (laden / unladen)         |    | 0.10 m/s / 0.10 m/s |
|                                                                                                                                                                                                                                                                                                                                                                                                                                                                                                                                                                                                                                                                                                                                                                                                                                                                                                                                                                                                                                                                                                                                                                                                                                                                                                                                                                                                                                                                                                                                                                                                                                                                                                                                                                                                                                                                                                                                                                                                                                                                                                      | 5.3  | Lowering speed (laden / unladen)        |    | 0.10 m/s / 0.10 m/s |
| 5.11 Parking brake Mecanic                                                                                                                                                                                                                                                                                                                                                                                                                                                                                                                                                                                                                                                                                                                                                                                                                                                                                                                                                                                                                                                                                                                                                                                                                                                                                                                                                                                                                                                                                                                                                                                                                                                                                                                                                                                                                                                                                                                                                                                                                                                                           | 5.11 | Parking brake                           |    | Mecanic             |

## Kleos HM 1000 S16 - Dimensional drawing