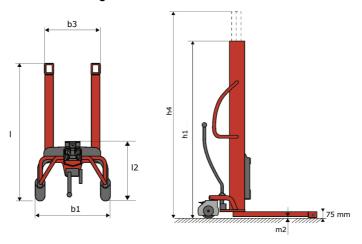

# **KLEOS HM 1000 S16**

|      | Technical characteristics               |    | Metric              |
|------|-----------------------------------------|----|---------------------|
| 1.1  | Manufacturer                            |    | Manitou             |
| 1.2  | Model Name                              |    | HM 1000 S16         |
| 1.3  | Power source                            |    | Manual              |
| 1.4  | Operator type                           |    | Pedestrian          |
| 1.5  | Max. capacity                           | Q  | 1000 kg             |
| 1.6  | Load center of gravity                  | c  | 250 mm              |
|      | Weight                                  |    |                     |
| 2.1  | Overall weight without tools            |    | 220 kg              |
|      | Wheels                                  |    |                     |
| 3.1  | Tires type                              |    | Nylon               |
| 3.2  | Dimensions of front wheels              |    | 4x (75x65)          |
| 3.3  | Dimensions of rear wheels               |    | 2x (160x40)         |
|      | Dimensions                              |    |                     |
| 4.2  | Mast lowered height                     | h1 | 1990 mm             |
| 4.5  | Mast extended height                    | h4 | 1990 mm             |
| 4.19 | Overall length                          | l1 | 1330 mm             |
| 4.20 | Length to face of forks                 | 12 | 570 mm              |
| 4.21 | Overall width                           | b1 | 710 mm              |
| 4.25 | Forks spread                            | b5 | 520 mm              |
| 4.32 | Ground clearance at centre of wheelbase | m2 | 25 mm               |
|      | Performances                            |    |                     |
| 5.2  | Lifting speed (laden / unladen)         |    | 0.10 m/s / 0.10 m/s |
| 5.3  | Lowering speed (laden / unladen)        |    | 0.10 m/s / 0.10 m/s |
| 5.11 | Parking brake                           |    | Mecanic             |

#### Kleos HM 1000 S16 - Dimensional drawing