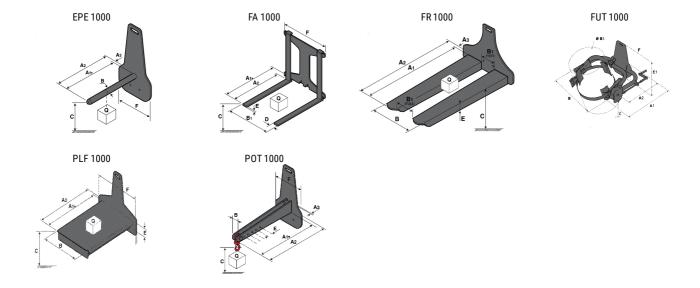

### **Tool characteristics**

| Tool 1,000 kg | Attachment capacity | Center of gravity of load | A1   | A2   | В    | I   | B1  | С   | D  | E   | E1  | E2 | F   | Weight |
|---------------|---------------------|---------------------------|------|------|------|-----|-----|-----|----|-----|-----|----|-----|--------|
|               | kg                  | mm                        | mm   | mm   | mm   | mm  | mm  | mm  | mm | mm  | mm  | mm | mm  | kg     |
| EPE 1000      | 1000                | 350                       | 700  | 730  | 60   | -   | -   | 245 | -  | -   | -   | -  | 320 | 38     |
| FA 1000       | 1000                | 500                       | 950  | 1017 | -    | 190 | 710 | 45  | 80 | 40  | -   | -  | 730 | 123    |
| FR 1000       | 1000                | 600                       | 1150 | 1182 | 560  | 200 | 320 | 90  | -  | 70  |     | -  | 700 | 82     |
| FUT 1000      | 300                 | 600                       | 795  | 600  | 1057 | 350 | 650 | 245 | -  | 240 | 631 | -  | -   | 92     |
| PLF 1000      | 1000                | 350                       | 700  | 727  | 600  | -   |     | 275 | -  | 91  |     | -  | 630 | 65     |
| POT 1000      | 500                 | 600                       | 625  | 652  | 50   | -   | -   | 145 | -  | -   | -   | -  | 320 | 33     |

## Tools