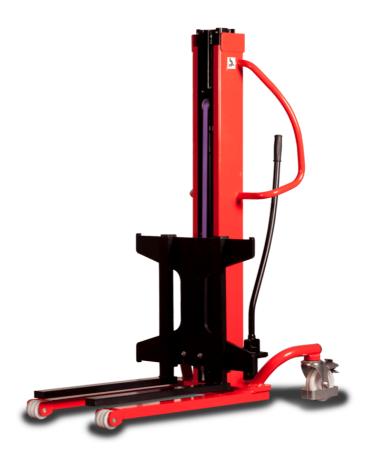

# **KLEOS HM 1000 S16**

|      | Technical characteristics               |    | Metric              |
|------|-----------------------------------------|----|---------------------|
| 1.1  | Manufacturer                            |    | Manitou             |
| 1.2  | Model Name                              |    | HM 1000 S16         |
| 1.3  | Power source                            |    | Manual              |
| 1.4  | Operator type                           |    | Pedestrian          |
| 1.5  | Max. capacity                           | Q  | 1000 kg             |
| 1.6  | Load center of gravity                  | c  | 250 mm              |
|      | Weight                                  |    |                     |
| 2.1  | Overall weight without tools            |    | 220 kg              |
|      | Wheels                                  |    |                     |
| 3.1  | Tires type                              |    | Nylon               |
| 3.2  | Dimensions of front wheels              |    | 4x (75x65)          |
| 3.3  | Dimensions of rear wheels               |    | 2x (160x40)         |
|      | Dimensions                              |    |                     |
| 4.2  | Mast lowered height                     | h1 | 1990 mm             |
| 4.5  | Mast extended height                    | h4 | 1990 mm             |
| 4.19 | Overall length                          | l1 | 1330 mm             |
| 4.20 | Length to face of forks                 | 12 | 570 mm              |
| 4.21 | Overall width                           | b1 | 710 mm              |
| 4.25 | Forks spread                            | b5 | 520 mm              |
| 4.32 | Ground clearance at centre of wheelbase | m2 | 25 mm               |
|      | Performances                            |    |                     |
| 5.2  | Lifting speed (laden / unladen)         |    | 0.10 m/s / 0.10 m/s |
| 5.3  | Lowering speed (laden / unladen)        |    | 0.10 m/s / 0.10 m/s |
| 5.11 | Parking brake                           |    | Mecanic             |