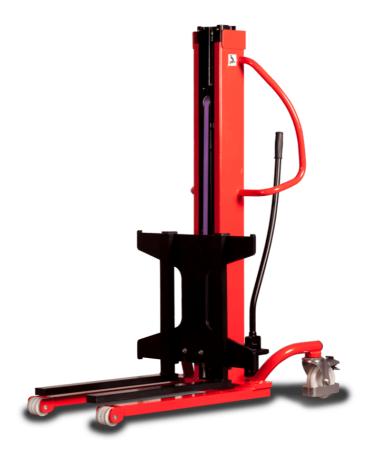

# **KLEOS HM 1000 S16**

|      | Technical characteristics               |    | Metric              |
|------|-----------------------------------------|----|---------------------|
| 1.1  | Manufacturer                            |    | Manitou             |
| 1.2  | Model Name                              |    | Kleos HM 1000 S16   |
| 1.3  | Power source                            |    | Manual              |
| 1.4  | Operator type                           |    | Pedestrian          |
| 1.5  | Max. capacity                           | Q  | 1000 kg             |
| 1.6  | Load center of gravity                  | С  | 250 mm              |
|      | Weight                                  |    |                     |
| 2.1  | Overall weight without tools            |    | 220 kg              |
|      | Wheels                                  |    |                     |
| 3.1  | Tires type                              |    | Nylon               |
| 3.2  | Dimensions of front wheels              |    | 4x (75x65)          |
| 3.3  | Dimensions of rear wheels               |    | 2x (160x40)         |
|      | Dimensions                              |    |                     |
| 4.2  | Mast lowered height                     | h1 | 1990 mm             |
| 4.5  | Mast extended height                    | h4 | 1990 mm             |
| 4.19 | Overall length                          | l1 | 1330 mm             |
| 4.20 | Length to face of forks                 | 12 | 570 mm              |
| 4.21 | Overall width                           | b1 | 710 mm              |
| 4.25 | Forks spread                            | b5 | 520 mm              |
| 4.32 | Ground clearance at centre of wheelbase | m2 | 25 mm               |
|      | Performances                            |    |                     |
| 5.2  | Lifting speed (laden / unladen)         |    | 0.10 m/s / 0.10 m/s |
| 5.3  | Lowering speed (laden / unladen)        |    | 0.10 m/s / 0.10 m/s |
| 5.11 | Parking brake                           |    | Mecanic             |