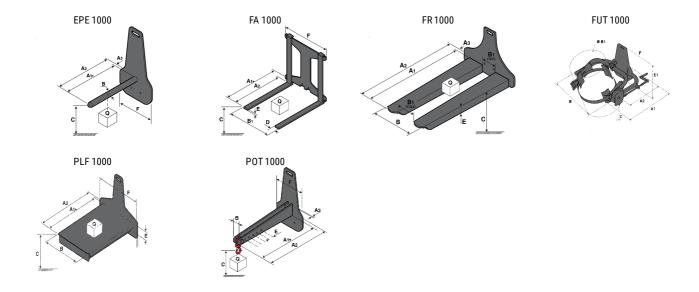

### **Tool characteristics**

| Tool 1,000 kg | Attachment capacity | Center of gravity of load | A1   | A2   | В    | E   | 31  | С   | D  | E   | E1  | E2 | F   | Weight |
|---------------|---------------------|---------------------------|------|------|------|-----|-----|-----|----|-----|-----|----|-----|--------|
|               | kg                  | mm                        | mm   | mm   | mm   | mm  | mm  | mm  | mm | mm  | mm  | mm | mm  | kg     |
| EPE 1000      | 1000                | 350                       | 700  | 730  | 60   | -   | -   | 245 | -  | -   | -   | -  | 320 | 38     |
| FA 1000       | 1000                | 500                       | 950  | 1017 | -    | 190 | 710 | 45  | 80 | 40  | -   | -  | 730 | 123    |
| FR 1000       | 1000                | 600                       | 1150 | 1182 | 560  | 200 | 320 | 90  | -  | 70  | -   | -  | 700 | 82     |
| FUT 1000      | 300                 | 600                       | 795  | 600  | 1057 | 350 | 650 | 245 | -  | 240 | 631 | -  | -   | 92     |
| PLF 1000      | 1000                | 350                       | 700  | 727  | 600  | -   |     | 275 | -  | 91  | -   | -  | 630 | 65     |
| POT 1000      | 500                 | 600                       | 625  | 652  | 50   | -   | -   | 145 | -  | -   | -   | -  | 320 | 33     |

## Tools