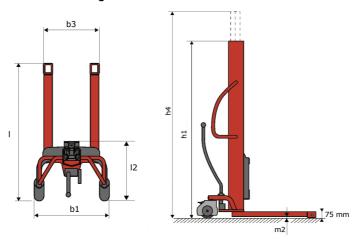

# **KLEOS HM 1000 S16**

|      | Technical characteristics               |    | Metric              |
|------|-----------------------------------------|----|---------------------|
| 1.1  | Manufacturer                            |    | Manitou             |
| 1.2  | Model Name                              |    | Kleos HM 1000 S16   |
| 1.3  | Power source                            |    | Manual              |
| 1.4  | Operator type                           |    | Pedestrian          |
| 1.5  | Max. capacity                           | Q  | 1000 kg             |
| 1.6  | Load center of gravity                  | С  | 250 mm              |
|      | Weight                                  |    |                     |
| 2.1  | Overall weight without tools            |    | 220 kg              |
|      | Wheels                                  |    |                     |
| 3.1  | Tires type                              |    | Nylon               |
| 3.2  | Dimensions of front wheels              |    | 4x (75x65)          |
| 3.3  | Dimensions of rear wheels               |    | 2x (160x40)         |
|      | Dimensions                              |    |                     |
| 4.2  | Mast lowered height                     | h1 | 1990 mm             |
| 4.5  | Mast extended height                    | h4 | 1990 mm             |
| 4.19 | Overall length                          | l1 | 1330 mm             |
| 4.20 | Length to face of forks                 | 12 | 570 mm              |
| 4.21 | Overall width                           | b1 | 710 mm              |
| 4.25 | Forks spread                            | b5 | 520 mm              |
| 4.32 | Ground clearance at centre of wheelbase | m2 | 25 mm               |
|      | Performances                            |    |                     |
| 5.2  | Lifting speed (laden / unladen)         |    | 0.10 m/s / 0.10 m/s |
| 5.3  | Lowering speed (laden / unladen)        |    | 0.10 m/s / 0.10 m/s |
| 5.11 | Parking brake                           |    | Mecanic             |

#### Kleos HM 1000 S16 - Dimensional drawing