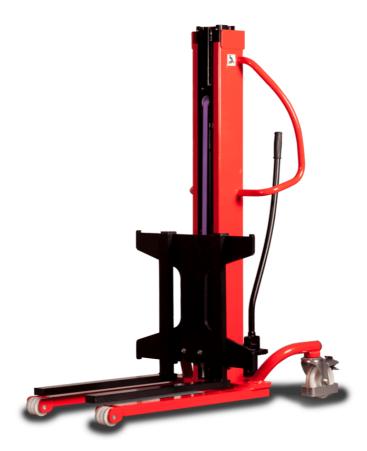

# **KLEOS HM 1000 S16**

|      |                                         |    | <u> </u>            |
|------|-----------------------------------------|----|---------------------|
|      | Technical characteristics               |    | Metric              |
| 1.1  | Manufacturer                            |    | Manitou             |
| 1.2  | Model Name                              |    | Kleos HM 1000 S16   |
| 1.3  | Power source                            |    | Manual              |
| 1.4  | Operator type                           |    | Pedestrian          |
| 1.5  | Max. capacity                           | Q  | 1000 kg             |
| 1.6  | Load center of gravity                  | С  | 250 mm              |
|      | Weight                                  |    |                     |
| 2.1  | Overall weight without tools            |    | 220 kg              |
|      | Wheels                                  |    |                     |
| 3.1  | Tires type                              |    | Nylon               |
| 3.2  | Dimensions of front wheels              |    | 4x (75x65)          |
| 3.3  | Dimensions of rear wheels               |    | 2x (160x40)         |
|      | Dimensions                              |    |                     |
| 4.2  | Mast lowered height                     | h1 | 1990 mm             |
| 4.5  | Mast extended height                    | h4 | 1990 mm             |
| 4.19 | Overall length                          | l1 | 1330 mm             |
| 4.20 | Length to face of forks                 | 12 | 570 mm              |
| 4.21 | Overall width                           | b1 | 710 mm              |
| 4.25 | Forks spread                            | b5 | 520 mm              |
| 4.32 | Ground clearance at centre of wheelbase | m2 | 25 mm               |
|      | Performances                            |    |                     |
| 5.2  | Lifting speed (laden / unladen)         |    | 0.10 m/s / 0.10 m/s |
| 5.3  | Lowering speed (laden / unladen)        |    | 0.10 m/s / 0.10 m/s |
| 5.11 | Parking brake                           |    | Mecanic             |