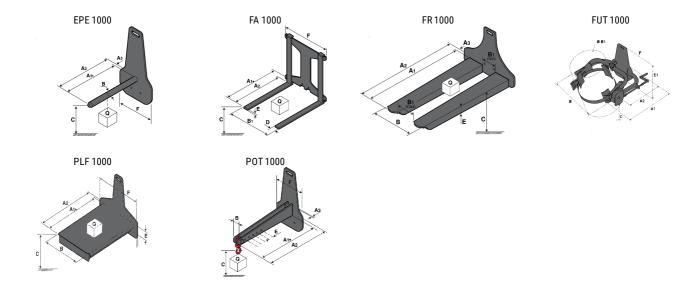

### **Tool characteristics**

| Tool 1,000 kg | Attachment capacity | Center of gravity of load | A1   | A2   | В    | I   | B1  | С   | D  | E   | E1  | E2 | F   | Weight |
|---------------|---------------------|---------------------------|------|------|------|-----|-----|-----|----|-----|-----|----|-----|--------|
|               | kg                  | mm                        | mm   | mm   | mm   | mm  | mm  | mm  | mm | mm  | mm  | mm | mm  | kg     |
| EPE 1000      | 1000                | 350                       | 700  | 730  | 60   | -   | -   | 245 | -  | -   | -   | -  | 320 | 38     |
| FA 1000       | 1000                | 500                       | 950  | 1017 | -    | 190 | 710 | 45  | 80 | 40  | -   | -  | 730 | 123    |
| FR 1000       | 1000                | 600                       | 1150 | 1182 | 560  | 200 | 320 | 90  | -  | 70  |     | -  | 700 | 82     |
| FUT 1000      | 300                 | 600                       | 795  | 600  | 1057 | 350 | 650 | 245 | -  | 240 | 631 | -  | -   | 92     |
| PLF 1000      | 1000                | 350                       | 700  | 727  | 600  | -   |     | 275 | -  | 91  |     | -  | 630 | 65     |
| POT 1000      | 500                 | 600                       | 625  | 652  | 50   | -   | -   | 145 | -  | -   | -   | -  | 320 | 33     |

## Tools