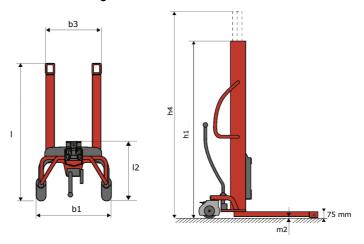

# **KLEOS HM 1000 S16**

|      |                                         |    | <u> </u>            |
|------|-----------------------------------------|----|---------------------|
|      | Technical characteristics               |    | Metric              |
| 1.1  | Manufacturer                            |    | Manitou             |
| 1.2  | Model Name                              |    | Kleos HM 1000 S16   |
| 1.3  | Power source                            |    | Manual              |
| 1.4  | Operator type                           |    | Pedestrian          |
| 1.5  | Max. capacity                           | Q  | 1000 kg             |
| 1.6  | Load center of gravity                  | С  | 250 mm              |
|      | Weight                                  |    |                     |
| 2.1  | Overall weight without tools            |    | 220 kg              |
|      | Wheels                                  |    |                     |
| 3.1  | Tires type                              |    | Nylon               |
| 3.2  | Dimensions of front wheels              |    | 4x (75x65)          |
| 3.3  | Dimensions of rear wheels               |    | 2x (160x40)         |
|      | Dimensions                              |    |                     |
| 4.2  | Mast lowered height                     | h1 | 1990 mm             |
| 4.5  | Mast extended height                    | h4 | 1990 mm             |
| 4.19 | Overall length                          | l1 | 1330 mm             |
| 4.20 | Length to face of forks                 | 12 | 570 mm              |
| 4.21 | Overall width                           | b1 | 710 mm              |
| 4.25 | Forks spread                            | b5 | 520 mm              |
| 4.32 | Ground clearance at centre of wheelbase | m2 | 25 mm               |
|      | Performances                            |    |                     |
| 5.2  | Lifting speed (laden / unladen)         |    | 0.10 m/s / 0.10 m/s |
| 5.3  | Lowering speed (laden / unladen)        |    | 0.10 m/s / 0.10 m/s |
| 5.11 | Parking brake                           |    | Mecanic             |

#### Kleos HM 1000 S16 - Dimensional drawing