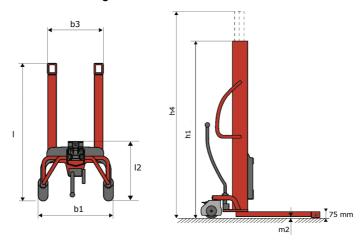

# **KLEOS HM 1000 516**

|      |                                         |    | ,                   |
|------|-----------------------------------------|----|---------------------|
|      | Technical characteristics               |    | Metric              |
| 1.1  | Manufacturer                            |    | Manitou             |
| 1.2  | Model Name                              |    | Kleos HM 1000 S16   |
| 1.3  | Power source                            |    | Manual              |
| 1.4  | Operator type                           |    | Pedestrian          |
| 1.5  | Max. capacity                           | Q  | 1000 kg             |
| 1.6  | Load center of gravity                  | С  | 250 mm              |
|      | Weight                                  |    |                     |
| 2.1  | Overall weight without tools            |    | 220 kg              |
|      | Wheels                                  |    |                     |
| 3.1  | Tires type                              |    | Nylon               |
| 3.2  | Dimensions of front wheels              |    | 4x (75x65)          |
| 3.3  | Dimensions of rear wheels               |    | 2x (160x40)         |
|      | Dimensions                              |    |                     |
| 4.2  | Mast lowered height                     | h1 | 1990 mm             |
| 4.5  | Mast extended height                    | h4 | 1990 mm             |
| 4.19 | Overall length                          | l1 | 1330 mm             |
| 4.20 | Length to face of forks                 | 12 | 570 mm              |
| 4.21 | Overall width                           | b1 | 710 mm              |
| 4.25 | Forks spread                            | b5 | 520 mm              |
| 4.32 | Ground clearance at centre of wheelbase | m2 | 25 mm               |
|      | Performances                            |    |                     |
| 5.2  | Lifting speed (laden / unladen)         |    | 0.10 m/s / 0.10 m/s |
| 5.3  | Lowering speed (laden / unladen)        |    | 0.10 m/s / 0.10 m/s |
| 5.11 | Parking brake                           |    | Mecanic             |

#### Kleos HM 1000 S16 - Dimensional drawing