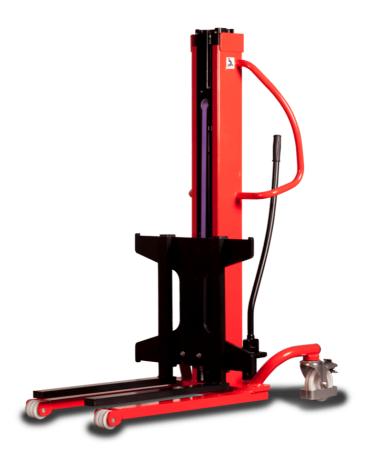

# **KLEOS HM 1000 516**

|      |                                         |    | ,                   |
|------|-----------------------------------------|----|---------------------|
|      | Technical characteristics               |    | Metric              |
| 1.1  | Manufacturer                            |    | Manitou             |
| 1.2  | Model Name                              |    | Kleos HM 1000 S16   |
| 1.3  | Power source                            |    | Manual              |
| 1.4  | Operator type                           |    | Pedestrian          |
| 1.5  | Max. capacity                           | Q  | 1000 kg             |
| 1.6  | Load center of gravity                  | С  | 250 mm              |
|      | Weight                                  |    |                     |
| 2.1  | Overall weight without tools            |    | 220 kg              |
|      | Wheels                                  |    |                     |
| 3.1  | Tires type                              |    | Nylon               |
| 3.2  | Dimensions of front wheels              |    | 4x (75x65)          |
| 3.3  | Dimensions of rear wheels               |    | 2x (160x40)         |
|      | Dimensions                              |    |                     |
| 4.2  | Mast lowered height                     | h1 | 1990 mm             |
| 4.5  | Mast extended height                    | h4 | 1990 mm             |
| 4.19 | Overall length                          | l1 | 1330 mm             |
| 4.20 | Length to face of forks                 | 12 | 570 mm              |
| 4.21 | Overall width                           | b1 | 710 mm              |
| 4.25 | Forks spread                            | b5 | 520 mm              |
| 4.32 | Ground clearance at centre of wheelbase | m2 | 25 mm               |
|      | Performances                            |    |                     |
| 5.2  | Lifting speed (laden / unladen)         |    | 0.10 m/s / 0.10 m/s |
| 5.3  | Lowering speed (laden / unladen)        |    | 0.10 m/s / 0.10 m/s |
| 5.11 | Parking brake                           |    | Mecanic             |