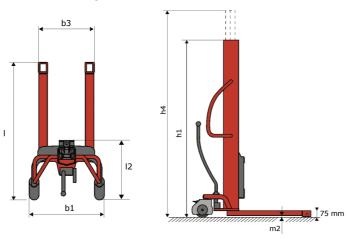

## **KLEOS HM 1000 S16**

|      | Technical characteristics               |    | Metric              |
|------|-----------------------------------------|----|---------------------|
| 1.1  | Manufacturer                            |    | Manitou             |
| 1.2  | Model Name                              |    | HM 1000 S16         |
| 1.3  | Power source                            |    | Manual              |
| 1.4  | Operator type                           |    | Pedestrian          |
| 1.5  | Max. capacity                           | Q  | 1000 kg             |
| 1.6  | Load center of gravity                  | С  | 250 mm              |
|      | Weight                                  |    |                     |
| 2.1  | Overall weight without tools            |    | 220 kg              |
|      | Wheels                                  |    |                     |
| 3.1  | Tires type                              |    | Nylon               |
| 3.2  | Dimensions of front wheels              |    | 4x (75x65)          |
| 3.3  | Dimensions of rear wheels               |    | 2x (160x40)         |
|      | Dimensions                              |    |                     |
| 4.2  | Mast lowered height                     | h1 | 1990 mm             |
| 4.5  | Mast extended height                    | h4 | 1990 mm             |
| 4.19 | Overall length                          | l1 | 1330 mm             |
| 4.20 | Length to face of forks                 | 12 | 570 mm              |
| 4.21 | Overall width                           | b1 | 710 mm              |
| 4.25 | Forks spread                            | b5 | 520 mm              |
| 4.32 | Ground clearance at centre of wheelbase | m2 | 25 mm               |
|      | Performances                            |    |                     |
| 5.2  | Lifting speed (laden / unladen)         |    | 0.10 m/s / 0.10 m/s |
| 5.3  | Lowering speed (laden / unladen)        |    | 0.10 m/s / 0.10 m/s |
| 5.11 | Parking brake                           |    | Mecanic             |
|      |                                         |    |                     |

## Kleos HM 1000 S16 - Dimensional drawing