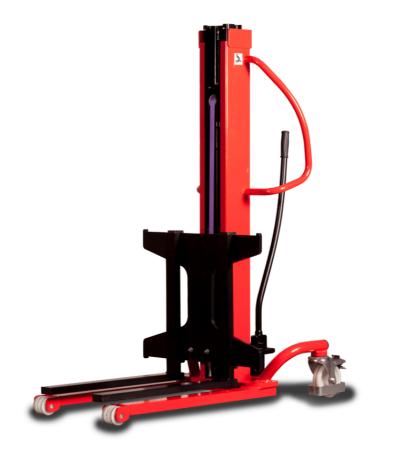

## **KLEOS HM 1000 S16**

|      | Technical characteristics               |    | Metric              |
|------|-----------------------------------------|----|---------------------|
| 1.1  | Manufacturer                            |    | Manitou             |
| 1.2  | Model Name                              |    | HM 1000 S16         |
| 1.3  | Power source                            |    | Manual              |
| 1.4  | Operator type                           |    | Pedestrian          |
| 1.5  | Max. capacity                           | Q  | 1000 kg             |
| 1.6  | Load center of gravity                  | С  | 250 mm              |
|      | Weight                                  |    |                     |
| 2.1  | Overall weight without tools            |    | 220 kg              |
|      | Wheels                                  |    |                     |
| 3.1  | Tires type                              |    | Nylon               |
| 3.2  | Dimensions of front wheels              |    | 4x (75x65)          |
| 3.3  | Dimensions of rear wheels               |    | 2x (160x40)         |
|      | Dimensions                              |    |                     |
| 4.2  | Mast lowered height                     | h1 | 1990 mm             |
| 4.5  | Mast extended height                    | h4 | 1990 mm             |
| 4.19 | Overall length                          | l1 | 1330 mm             |
| 4.20 | Length to face of forks                 | 12 | 570 mm              |
| 4.21 | Overall width                           | b1 | 710 mm              |
| 4.25 | Forks spread                            | b5 | 520 mm              |
| 4.32 | Ground clearance at centre of wheelbase | m2 | 25 mm               |
|      | Performances                            |    |                     |
| 5.2  | Lifting speed (laden / unladen)         |    | 0.10 m/s / 0.10 m/s |
| 5.3  | Lowering speed (laden / unladen)        |    | 0.10 m/s / 0.10 m/s |
| 5.11 | Parking brake                           |    | Mecanic             |
|      |                                         |    |                     |