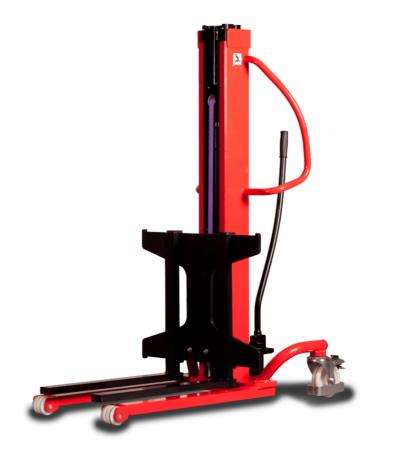

## **KLEOS HM 1000 S16**

|      | Technical characteristics               |    | Metric              |
|------|-----------------------------------------|----|---------------------|
| 1.1  | Manufacturer                            |    | Manitou             |
| 1.2  | Model Name                              |    | HM 1000 S16         |
| 1.3  | Power source                            |    | Manual              |
| 1.4  | Operator type                           |    | Pedestrian          |
| 1.5  | Max. capacity                           | Q  | 1000 kg             |
| 1.6  | Load center of gravity                  | С  | 250 mm              |
|      | Weight                                  |    |                     |
| 2.1  | Overall weight without tools            |    | 220 kg              |
|      | Wheels                                  |    |                     |
| 3.1  | Tires type                              |    | Nylon               |
| 3.2  | Dimensions of front wheels              |    | 4x (75x65)          |
| 3.3  | Dimensions of rear wheels               |    | 2x (160x40)         |
|      | Dimensions                              |    |                     |
| 4.2  | Mast lowered height                     | h1 | 1990 mm             |
| 4.5  | Mast extended height                    | h4 | 1990 mm             |
| 4.19 | Overall length                          | 11 | 1330 mm             |
| 4.20 | Length to face of forks                 | 12 | 570 mm              |
| 4.21 | Overall width                           | b1 | 710 mm              |
| 4.25 | Forks spread                            | b5 | 520 mm              |
| 4.32 | Ground clearance at centre of wheelbase | m2 | 25 mm               |
|      | Performances                            |    |                     |
| 5.2  | Lifting speed (laden / unladen)         |    | 0.10 m/s / 0.10 m/s |
| 5.3  | Lowering speed (laden / unladen)        |    | 0.10 m/s / 0.10 m/s |
| 5.11 | Parking brake                           |    | Mecanic             |
|      |                                         |    |                     |