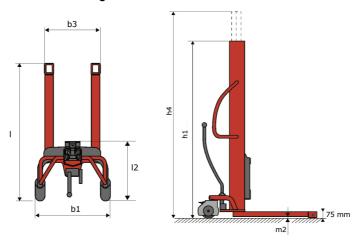

# **KLEOS HM 1000 S16**

|      | Technical characteristics               |    | Metric              |
|------|-----------------------------------------|----|---------------------|
| 1.1  | Manufacturer                            |    | Manitou             |
| 1.2  | Model Name                              |    | Kleos HM 1000 S16   |
| 1.3  | Power source                            |    | Manual              |
| 1.4  | Operator type                           |    | Pedestrian          |
| 1.5  | Max. capacity                           | Q  | 1000 kg             |
| 1.6  | Load center of gravity                  | С  | 250 mm              |
|      | Weight                                  |    |                     |
| 2.1  | Overall weight without tools            |    | 220 kg              |
|      | Wheels                                  |    |                     |
| 3.1  | Tires type                              |    | Nylon               |
| 3.2  | Dimensions of front wheels              |    | 4x (75x65)          |
| 3.3  | Dimensions of rear wheels               |    | 2x (160x40)         |
|      | Dimensions                              |    |                     |
| 4.2  | Mast lowered height                     | h1 | 1990 mm             |
| 4.5  | Mast extended height                    | h4 | 1990 mm             |
| 4.19 | Overall length                          | I1 | 1330 mm             |
| 4.20 | Length to face of forks                 | 12 | 570 mm              |
| 4.21 | Overall width                           | b1 | 710 mm              |
| 4.25 | Forks spread                            | b5 | 520 mm              |
| 4.32 | Ground clearance at centre of wheelbase | m2 | 25 mm               |
|      | Performances                            |    |                     |
| 5.2  | Lifting speed (laden / unladen)         |    | 0.10 m/s / 0.10 m/s |
| 5.3  | Lowering speed (laden / unladen)        |    | 0.10 m/s / 0.10 m/s |
| 5.11 | Parking brake                           |    | Mecanic             |

#### Kleos HM 1000 S16 - Dimensional drawing