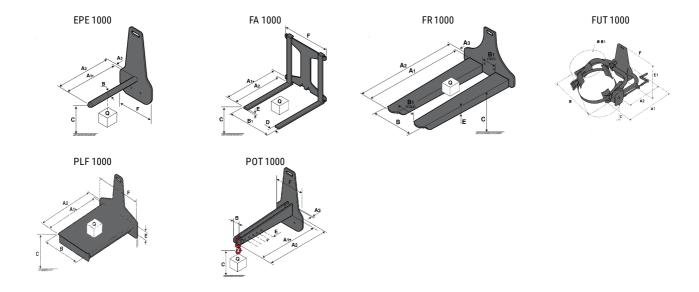

### **Tool characteristics**

| Tool 1,000 kg | Attachment capacity | Center of gravity of load | A1   | A2   | В    | E   | 31  | С   | D  | E   | E1  | E2 | F   | Weight |
|---------------|---------------------|---------------------------|------|------|------|-----|-----|-----|----|-----|-----|----|-----|--------|
|               | kg                  | mm                        | mm   | mm   | mm   | mm  | mm  | mm  | mm | mm  | mm  | mm | mm  | kg     |
| EPE 1000      | 1000                | 350                       | 700  | 730  | 60   | -   | -   | 245 | -  | -   | -   | -  | 320 | 38     |
| FA 1000       | 1000                | 500                       | 950  | 1017 | -    | 190 | 710 | 45  | 80 | 40  | -   | -  | 730 | 123    |
| FR 1000       | 1000                | 600                       | 1150 | 1182 | 560  | 200 | 320 | 90  | -  | 70  | -   | -  | 700 | 82     |
| FUT 1000      | 300                 | 600                       | 795  | 600  | 1057 | 350 | 650 | 245 | -  | 240 | 631 | -  | -   | 92     |
| PLF 1000      | 1000                | 350                       | 700  | 727  | 600  | -   | -   | 275 | -  | 91  | -   | -  | 630 | 65     |
| POT 1000      | 500                 | 600                       | 625  | 652  | 50   | -   | -   | 145 | -  | -   | -   | -  | 320 | 33     |

## Tools