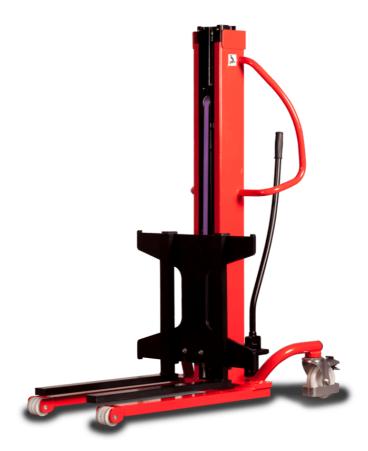

# **KLEOS HM 1000 S16**

|      | Technical characteristics               |    | Metric              |
|------|-----------------------------------------|----|---------------------|
| 1.1  | Manufacturer                            |    | Manitou             |
| 1.2  | Model Name                              |    | Kleos HM 1000 S16   |
| 1.3  | Power source                            |    | Manual              |
| 1.4  | Operator type                           |    | Pedestrian          |
| 1.5  | Max. capacity                           | Q  | 1000 kg             |
| 1.6  | Load center of gravity                  | С  | 250 mm              |
|      | Weight                                  |    |                     |
| 2.1  | Overall weight without tools            |    | 220 kg              |
|      | Wheels                                  |    |                     |
| 3.1  | Tires type                              |    | Nylon               |
| 3.2  | Dimensions of front wheels              |    | 4x (75x65)          |
| 3.3  | Dimensions of rear wheels               |    | 2x (160x40)         |
|      | Dimensions                              |    |                     |
| 4.2  | Mast lowered height                     | h1 | 1990 mm             |
| 4.5  | Mast extended height                    | h4 | 1990 mm             |
| 4.19 | Overall length                          | I1 | 1330 mm             |
| 4.20 | Length to face of forks                 | 12 | 570 mm              |
| 4.21 | Overall width                           | b1 | 710 mm              |
| 4.25 | Forks spread                            | b5 | 520 mm              |
| 4.32 | Ground clearance at centre of wheelbase | m2 | 25 mm               |
|      | Performances                            |    |                     |
| 5.2  | Lifting speed (laden / unladen)         |    | 0.10 m/s / 0.10 m/s |
| 5.3  | Lowering speed (laden / unladen)        |    | 0.10 m/s / 0.10 m/s |
| 5.11 | Parking brake                           |    | Mecanic             |