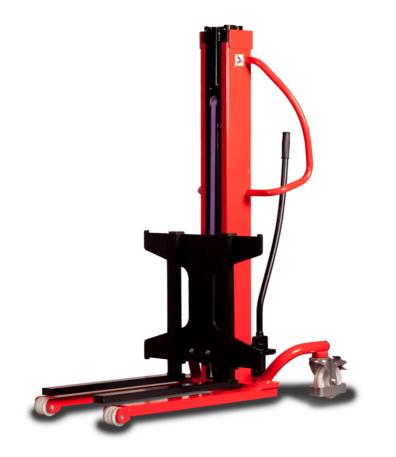

## **KLEOS HM 1000 S16**

|      | Technical characteristics               |    | Metric              |
|------|-----------------------------------------|----|---------------------|
| 1.1  | Manufacturer                            |    | Manitou             |
| 1.2  | Model Name                              |    | Kleos HM 1000 S16   |
| 1.3  | Power source                            |    | Manual              |
| 1.4  | Operator type                           |    | Pedestrian          |
| 1.5  | Max. capacity                           | Q  | 1000 kg             |
| 1.6  | Load center of gravity                  | С  | 250 mm              |
|      | Weight                                  |    |                     |
| 2.1  | Overall weight without tools            |    | 220 kg              |
|      | Wheels                                  |    |                     |
| 3.1  | Tires type                              |    | Nylon               |
| 3.2  | Dimensions of front wheels              |    | 4x (75x65)          |
| 3.3  | Dimensions of rear wheels               |    | 2x (160x40)         |
|      | Dimensions                              |    |                     |
| 4.2  | Mast lowered height                     | h1 | 1990 mm             |
| 4.5  | Mast extended height                    | h4 | 1990 mm             |
| 4.19 | Overall length                          | 11 | 1330 mm             |
| 4.20 | Length to face of forks                 | 12 | 570 mm              |
| 4.21 | Overall width                           | b1 | 710 mm              |
| 4.25 | Forks spread                            | b5 | 520 mm              |
| 4.32 | Ground clearance at centre of wheelbase | m2 | 25 mm               |
|      | Performances                            |    |                     |
| 5.2  | Lifting speed (laden / unladen)         |    | 0.10 m/s / 0.10 m/s |
| 5.3  | Lowering speed (laden / unladen)        |    | 0.10 m/s / 0.10 m/s |
| 5.11 | Parking brake                           |    | Mecanic             |