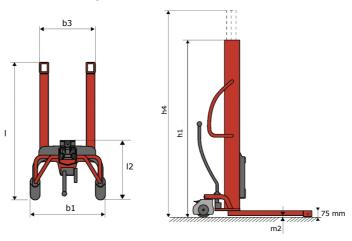

## **KLEOS HM 1000 S16**

|      | Technical characteristics               |    | Metric              |
|------|-----------------------------------------|----|---------------------|
| 1.1  | Manufacturer                            |    | Manitou             |
| 1.2  | Model Name                              |    | Kleos HM 1000 S16   |
| 1.3  | Power source                            |    | Manual              |
| 1.4  | Operator type                           |    | Pedestrian          |
| 1.5  | Max. capacity                           | Q  | 1000 kg             |
| 1.6  | Load center of gravity                  | С  | 250 mm              |
|      | Weight                                  |    |                     |
| 2.1  | Overall weight without tools            |    | 220 kg              |
|      | Wheels                                  |    |                     |
| 3.1  | Tires type                              |    | Nylon               |
| 3.2  | Dimensions of front wheels              |    | 4x (75x65)          |
| 3.3  | Dimensions of rear wheels               |    | 2x (160x40)         |
|      | Dimensions                              |    |                     |
| 4.2  | Mast lowered height                     | h1 | 1990 mm             |
| 4.5  | Mast extended height                    | h4 | 1990 mm             |
| 4.19 | Overall length                          | 11 | 1330 mm             |
| 4.20 | Length to face of forks                 | 12 | 570 mm              |
| 4.21 | Overall width                           | b1 | 710 mm              |
| 4.25 | Forks spread                            | b5 | 520 mm              |
| 4.32 | Ground clearance at centre of wheelbase | m2 | 25 mm               |
|      | Performances                            |    |                     |
| 5.2  | Lifting speed (laden / unladen)         |    | 0.10 m/s / 0.10 m/s |
| 5.3  | Lowering speed (laden / unladen)        |    | 0.10 m/s / 0.10 m/s |
| 5.11 | Parking brake                           |    | Mecanic             |

## Kleos HM 1000 S16 - Dimensional drawing