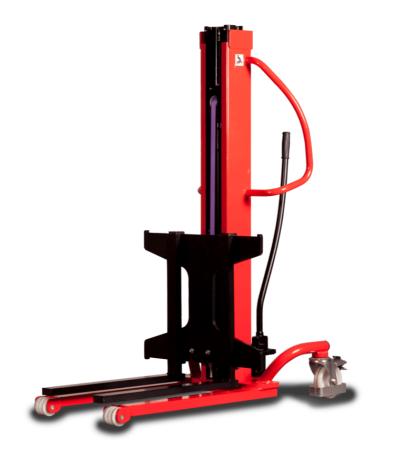

## **KLEOS HM 1000 S16**

|      | Technical characteristics               |    | Metric              |
|------|-----------------------------------------|----|---------------------|
| 1.1  | Manufacturer                            |    | Manitou             |
| 1.2  | Model Name                              |    | Kleos HM 1000 S16   |
| 1.3  | Power source                            |    | Manual              |
| 1.4  | Operator type                           |    | Pedestrian          |
| 1.5  | Max. capacity                           | Q  | 1000 kg             |
| 1.6  | Load center of gravity                  | С  | 250 mm              |
|      | Weight                                  |    |                     |
| 2.1  | Overall weight without tools            |    | 220 kg              |
|      | Wheels                                  |    |                     |
| 3.1  | Tires type                              |    | Nylon               |
| 3.2  | Dimensions of front wheels              |    | 4x (75x65)          |
| 3.3  | Dimensions of rear wheels               |    | 2x (160x40)         |
|      | Dimensions                              |    |                     |
| 4.2  | Mast lowered height                     | h1 | 1990 mm             |
| 4.5  | Mast extended height                    | h4 | 1990 mm             |
| 4.19 | Overall length                          | l1 | 1330 mm             |
| 4.20 | Length to face of forks                 | 12 | 570 mm              |
| 4.21 | Overall width                           | b1 | 710 mm              |
| 4.25 | Forks spread                            | b5 | 520 mm              |
| 4.32 | Ground clearance at centre of wheelbase | m2 | 25 mm               |
|      | Performances                            |    |                     |
| 5.2  | Lifting speed (laden / unladen)         |    | 0.10 m/s / 0.10 m/s |
| 5.3  | Lowering speed (laden / unladen)        |    | 0.10 m/s / 0.10 m/s |
| 5.11 | Parking brake                           |    | Mecanic             |