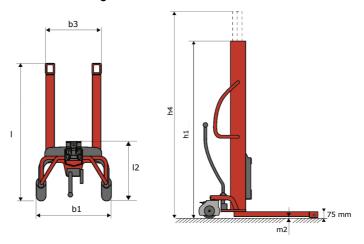

# **KLEOS HM 1000 S16**

|      | Technical characteristics               |    | Metric              |
|------|-----------------------------------------|----|---------------------|
| 1.1  | Manufacturer                            |    | Manitou             |
| 1.2  | Model Name                              |    | Kleos HM 1000 S16   |
| 1.3  | Power source                            |    | Manual              |
| 1.4  | Operator type                           |    | Pedestrian          |
| 1.5  | Max. capacity                           | Q  | 1000 kg             |
| 1.6  | Load center of gravity                  | С  | 250 mm              |
|      | Weight                                  |    |                     |
| 2.1  | Overall weight without tools            |    | 220 kg              |
|      | Wheels                                  |    |                     |
| 3.1  | Tires type                              |    | Nylon               |
| 3.2  | Dimensions of front wheels              |    | 4x (75x65)          |
| 3.3  | Dimensions of rear wheels               |    | 2x (160x40)         |
|      | Dimensions                              |    |                     |
| 4.2  | Mast lowered height                     | h1 | 1990 mm             |
| 4.5  | Mast extended height                    | h4 | 1990 mm             |
| 4.19 | Overall length                          | l1 | 1330 mm             |
| 4.20 | Length to face of forks                 | 12 | 570 mm              |
| 4.21 | Overall width                           | b1 | 710 mm              |
| 4.25 | Forks spread                            | b5 | 520 mm              |
| 4.32 | Ground clearance at centre of wheelbase | m2 | 25 mm               |
|      | Performances                            |    |                     |
| 5.2  | Lifting speed (laden / unladen)         |    | 0.10 m/s / 0.10 m/s |
| 5.3  | Lowering speed (laden / unladen)        |    | 0.10 m/s / 0.10 m/s |
| 5.11 | Parking brake                           |    | Mecanic             |

#### Kleos HM 1000 S16 - Dimensional drawing