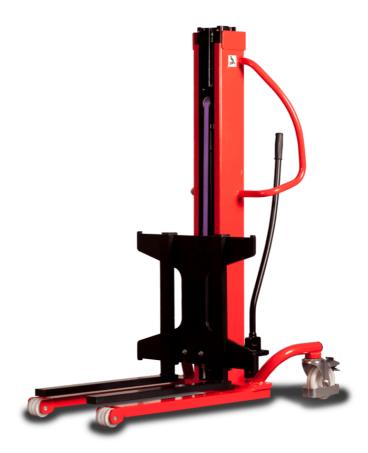

# **KLEOS HM 1000 S16**

|      | Technical characteristics               |    | Metric              |
|------|-----------------------------------------|----|---------------------|
| 1.1  | Manufacturer                            |    | Manitou             |
| 1.2  | Model Name                              |    | Kleos HM 1000 S16   |
| 1.3  | Power source                            |    | Manual              |
| 1.4  | Operator type                           |    | Pedestrian          |
| 1.5  | Max. capacity                           | Q  | 1000 kg             |
| 1.6  | Load center of gravity                  | С  | 250 mm              |
|      | Weight                                  |    |                     |
| 2.1  | Overall weight without tools            |    | 220 kg              |
|      | Wheels                                  |    |                     |
| 3.1  | Tires type                              |    | Nylon               |
| 3.2  | Dimensions of front wheels              |    | 4x (75x65)          |
| 3.3  | Dimensions of rear wheels               |    | 2x (160x40)         |
|      | Dimensions                              |    |                     |
| 4.2  | Mast lowered height                     | h1 | 1990 mm             |
| 4.5  | Mast extended height                    | h4 | 1990 mm             |
| 4.19 | Overall length                          | l1 | 1330 mm             |
| 4.20 | Length to face of forks                 | 12 | 570 mm              |
| 4.21 | Overall width                           | b1 | 710 mm              |
| 4.25 | Forks spread                            | b5 | 520 mm              |
| 4.32 | Ground clearance at centre of wheelbase | m2 | 25 mm               |
|      | Performances                            |    |                     |
| 5.2  | Lifting speed (laden / unladen)         |    | 0.10 m/s / 0.10 m/s |
| 5.3  | Lowering speed (laden / unladen)        |    | 0.10 m/s / 0.10 m/s |
| 5.11 | Parking brake                           |    | Mecanic             |