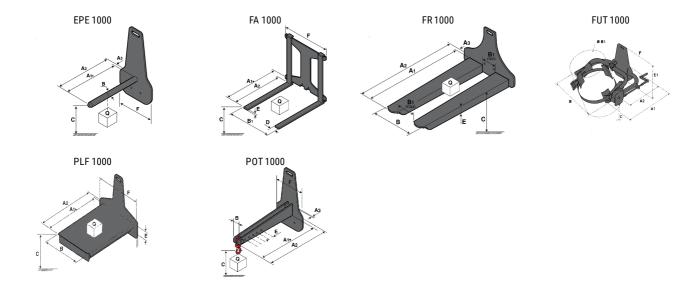

### **Tool characteristics**

| Tool 1,000 kg | Attachment capacity | Center of gravity of load | A1   | A2   | В    | E   | 31  | С   | D  | Ε   | E1  | E2 | F   | Weight |
|---------------|---------------------|---------------------------|------|------|------|-----|-----|-----|----|-----|-----|----|-----|--------|
|               | kg                  | mm                        | mm   | mm   | mm   | mm  | mm  | mm  | mm | mm  | mm  | mm | mm  | kg     |
| EPE 1000      | 1000                | 350                       | 700  | 730  | 60   | -   | -   | 245 | -  | -   | -   | -  | 320 | 38     |
| FA 1000       | 1000                | 500                       | 950  | 1017 | -    | 190 | 710 | 45  | 80 | 40  | -   | -  | 730 | 123    |
| FR 1000       | 1000                | 600                       | 1150 | 1182 | 560  | 200 | 320 | 90  | -  | 70  | -   | -  | 700 | 82     |
| FUT 1000      | 300                 | 600                       | 795  | 600  | 1057 | 350 | 650 | 245 | -  | 240 | 631 | -  | -   | 92     |
| PLF 1000      | 1000                | 350                       | 700  | 727  | 600  | -   | -   | 275 | -  | 91  | -   | -  | 630 | 65     |
| POT 1000      | 500                 | 600                       | 625  | 652  | 50   | -   | -   | 145 | -  | -   | -   | -  | 320 | 33     |

## Tools