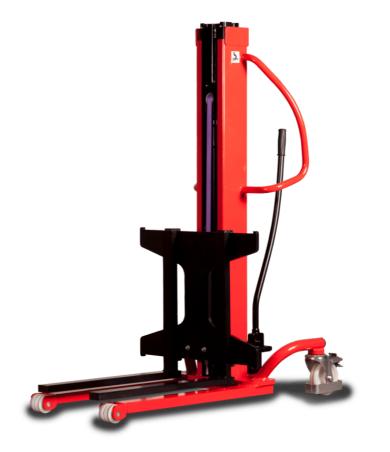

## **KLEOS HM 1000 S16**

|      | Technical characteristics               |    | Metric              |
|------|-----------------------------------------|----|---------------------|
| 1.1  | Manufacturer                            |    | Manitou             |
| 1.2  | Model Name                              |    | Kleos HM 1000 S16   |
| 1.3  | Power source                            |    | Manual              |
| 1.4  | Operator type                           |    | Pedestrian          |
| 1.5  | Max. capacity                           | Q  | 1000 kg             |
| 1.6  | Load center of gravity                  | С  | 250 mm              |
|      | Weight                                  |    |                     |
| 2.1  | Overall weight without tools            |    | 220 kg              |
|      | Wheels                                  |    |                     |
| 3.1  | Tires type                              |    | Nylon               |
| 3.2  | Dimensions of front wheels              |    | 4x (75x65)          |
| 3.3  | Dimensions of rear wheels               |    | 2x (160x40)         |
|      | Dimensions                              |    |                     |
| 4.2  | Mast lowered height                     | h1 | 1990 mm             |
| 4.5  | Mast extended height                    | h4 | 1990 mm             |
| 4.19 | Overall length                          | 11 | 1330 mm             |
| 4.20 | Length to face of forks                 | 12 | 570 mm              |
| 4.21 | Overall width                           | b1 | 710 mm              |
| 4.25 | Forks spread                            | b5 | 520 mm              |
| 4.32 | Ground clearance at centre of wheelbase | m2 | 25 mm               |
|      | Performances                            |    |                     |
| 5.2  | Lifting speed (laden / unladen)         |    | 0.10 m/s / 0.10 m/s |
| 5.3  | Lowering speed (laden / unladen)        |    | 0.10 m/s / 0.10 m/s |
| 5.11 | Parking brake                           |    | Mecanic             |