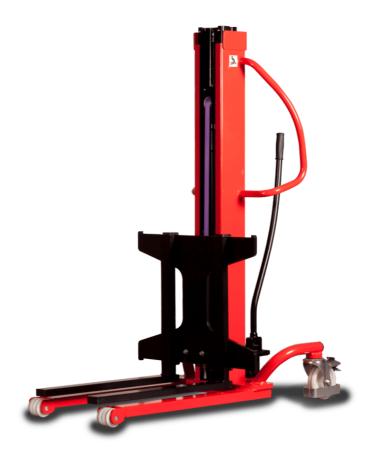

# **KLEOS HM 1000 S16**

|      |                                         |    | <u> </u>            |
|------|-----------------------------------------|----|---------------------|
|      | Technical characteristics               |    | Metric              |
| 1.1  | Manufacturer                            |    | Manitou             |
| 1.2  | Model Name                              |    | Kleos HM 1000 S16   |
| 1.3  | Power source                            |    | Manual              |
| 1.4  | Operator type                           |    | Pedestrian          |
| 1.5  | Max. capacity                           | Q  | 1000 kg             |
| 1.6  | Load center of gravity                  | С  | 250 mm              |
|      | Weight                                  |    |                     |
| 2.1  | Overall weight without tools            |    | 220 kg              |
|      | Wheels                                  |    |                     |
| 3.1  | Tires type                              |    | Nylon               |
| 3.2  | Dimensions of front wheels              |    | 4x (75x65)          |
| 3.3  | Dimensions of rear wheels               |    | 2x (160x40)         |
|      | Dimensions                              |    |                     |
| 4.2  | Mast lowered height                     | h1 | 1990 mm             |
| 4.5  | Mast extended height                    | h4 | 1990 mm             |
| 4.19 | Overall length                          | l1 | 1330 mm             |
| 4.20 | Length to face of forks                 | 12 | 570 mm              |
| 4.21 | Overall width                           | b1 | 710 mm              |
| 4.25 | Forks spread                            | b5 | 520 mm              |
| 4.32 | Ground clearance at centre of wheelbase | m2 | 25 mm               |
|      | Performances                            |    |                     |
| 5.2  | Lifting speed (laden / unladen)         |    | 0.10 m/s / 0.10 m/s |
| 5.3  | Lowering speed (laden / unladen)        |    | 0.10 m/s / 0.10 m/s |
| 5.11 | Parking brake                           |    | Mecanic             |