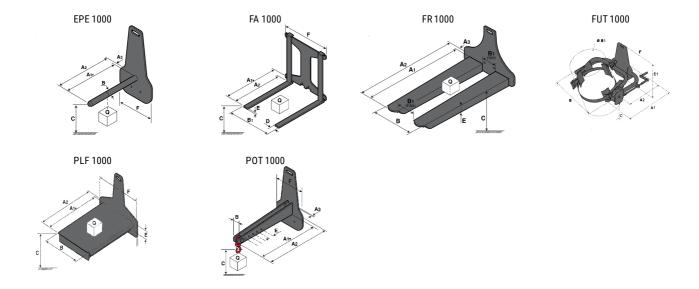

### **Tool characteristics**

| Tool 1,000 kg | Attachment capacity | Center of gravity of load | A1   | A2   | В    | E   | 31  | С   | D  | E   | E1  | E2 | F   | Weight |
|---------------|---------------------|---------------------------|------|------|------|-----|-----|-----|----|-----|-----|----|-----|--------|
|               | kg                  | mm                        | mm   | mm   | mm   | mm  | mm  | mm  | mm | mm  | mm  | mm | mm  | kg     |
| EPE 1000      | 1000                | 350                       | 700  | 730  | 60   | -   | -   | 245 | -  | -   | -   | -  | 320 | 38     |
| FA 1000       | 1000                | 500                       | 950  | 1017 | -    | 190 | 710 | 45  | 80 | 40  | -   | -  | 730 | 123    |
| FR 1000       | 1000                | 600                       | 1150 | 1182 | 560  | 200 | 320 | 90  | -  | 70  | -   | -  | 700 | 82     |
| FUT 1000      | 300                 | 600                       | 795  | 600  | 1057 | 350 | 650 | 245 | -  | 240 | 631 | -  | -   | 92     |
| PLF 1000      | 1000                | 350                       | 700  | 727  | 600  | -   |     | 275 | -  | 91  | -   | -  | 630 | 65     |
| POT 1000      | 500                 | 600                       | 625  | 652  | 50   | -   | -   | 145 | -  | -   | -   | -  | 320 | 33     |

## Tools