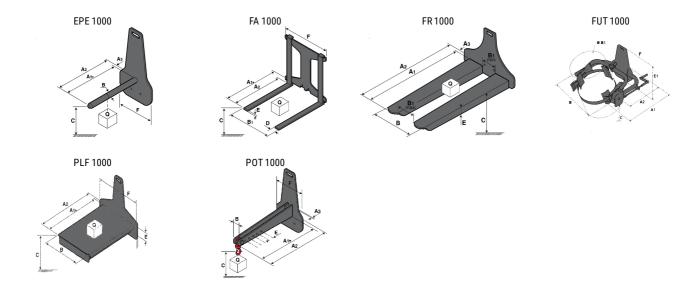

### **Tool characteristics**

| Tool 1,000 kg | Attachment capacity | Center of gravity of load | A1   | A2   | В    | E   | 31  | С   | D  | E   | E1  | E2 | F   | Weight |
|---------------|---------------------|---------------------------|------|------|------|-----|-----|-----|----|-----|-----|----|-----|--------|
|               | kg                  | mm                        | mm   | mm   | mm   | mm  | mm  | mm  | mm | mm  | mm  | mm | mm  | kg     |
| EPE 1000      | 1000                | 350                       | 700  | 730  | 60   | -   | -   | 245 | -  | -   | -   | -  | 320 | 38     |
| FA 1000       | 1000                | 500                       | 950  | 1017 | -    | 190 | 710 | 45  | 80 | 40  | -   | -  | 730 | 123    |
| FR 1000       | 1000                | 600                       | 1150 | 1182 | 560  | 200 | 320 | 90  | -  | 70  | -   | -  | 700 | 82     |
| FUT 1000      | 300                 | 600                       | 795  | 600  | 1057 | 350 | 650 | 245 | -  | 240 | 631 | -  | -   | 92     |
| PLF 1000      | 1000                | 350                       | 700  | 727  | 600  | -   | -   | 275 | -  | 91  | -   | -  | 630 | 65     |
| POT 1000      | 500                 | 600                       | 625  | 652  | 50   | -   | -   | 145 | -  | -   | -   | -  | 320 | 33     |

## Tools