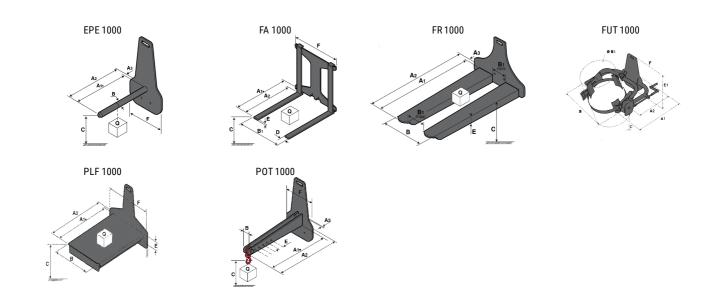

## Tool characteristics

| Tool 1,000 kg | Attachment capacity | Center of gravity of load | A1   | A2   | В    | E   | 31  | С   | D  | E   | E1  | E2 | F   | Weight |
|---------------|---------------------|---------------------------|------|------|------|-----|-----|-----|----|-----|-----|----|-----|--------|
|               | kg                  | mm                        | mm   | mm   | mm   | mm  | mm  | mm  | mm | mm  | mm  | mm | mm  | kg     |
| EPE 1000      | 1000                | 350                       | 700  | 730  | 60   | -   | -   | 245 | -  | -   | -   | -  | 320 | 38     |
| FA 1000       | 1000                | 500                       | 950  | 1017 | -    | 190 | 710 | 45  | 80 | 40  | -   | -  | 730 | 123    |
| FR 1000       | 1000                | 600                       | 1150 | 1182 | 560  | 200 | 320 | 90  | -  | 70  | -   | -  | 700 | 82     |
| FUT 1000      | 300                 | 600                       | 795  | 600  | 1057 | 350 | 650 | 245 | -  | 240 | 631 | -  | -   | 92     |
| PLF 1000      | 1000                | 350                       | 700  | 727  | 600  | -   | -   | 275 | -  | 91  | -   | -  | 630 | 65     |
| POT 1000      | 500                 | 600                       | 625  | 652  | 50   | -   | -   | 145 | -  | -   | -   | -  | 320 | 33     |