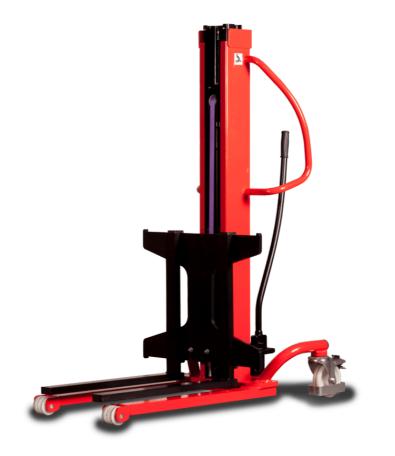

## **KLEOS HM 1000 S16**

| 1.1     Manufacturer     Manufacturer       1.2     Model Name     Kleos HM 1000 S16       1.3     Power source     Manual       1.4     Operator type     Pedestrian       1.5     Max. capacity     Q     1000 kg       1.6     Load center of gravity     c     250 mm       Waight     c     220 kg       Waight     C     220 kg       3.1     Tires type     C     4x (75x65)       3.2     Dimensions of front wheels     4x (75x65)     2x1 (60x40)       3.1     Tires type     4x (75x65)     2x1 (160x40)       4.2     Mast lowered height     h1     1990 mm       4.5     Mast extended height     h4     1990 mm       4.5     Mast extended height     h1     1930 mm       4.21     Overall width     11     1330 mm       4.22     Fork's spread     55     520 mm       4.23     Ground clearance at center of wheelbase     b1     710 mm       4.24     Overall width     b1     710 mm       4.25     Fork's spread     55     520 mm                                                                                                                                                                                                                                                                                                                                                                                                                                                                                                                                                                                                                                                                                                                                                                                                                                                                                                                                                                                                                                                                                                                                           |      | Technical characteristics               |    | Metric              |
|-------------------------------------------------------------------------------------------------------------------------------------------------------------------------------------------------------------------------------------------------------------------------------------------------------------------------------------------------------------------------------------------------------------------------------------------------------------------------------------------------------------------------------------------------------------------------------------------------------------------------------------------------------------------------------------------------------------------------------------------------------------------------------------------------------------------------------------------------------------------------------------------------------------------------------------------------------------------------------------------------------------------------------------------------------------------------------------------------------------------------------------------------------------------------------------------------------------------------------------------------------------------------------------------------------------------------------------------------------------------------------------------------------------------------------------------------------------------------------------------------------------------------------------------------------------------------------------------------------------------------------------------------------------------------------------------------------------------------------------------------------------------------------------------------------------------------------------------------------------------------------------------------------------------------------------------------------------------------------------------------------------------------------------------------------------------------------------------------------|------|-----------------------------------------|----|---------------------|
| 1.3Power sourceManual1.4Operator typePedestrian1.5Max. capacityQ1000 kg1.6Load center of gravityc20 mm1.6Load center of gravityc20 mm2.1Overall weight without toolsImage: Source of Sour                                                                                                                                                                                                                         | 1.1  | Manufacturer                            |    | Manitou             |
| 1.4Operator typePedestrian1.5Max. capacityQ1000 kg1.6Load center of gravityc250 mm2.1Overall weight without toolsC220 kgWheelsMeelsMinor3.1Tires typeMylon3.2Dimensions of front wheels4x (75x65)3.3Dimensions of rear wheels4x (75x65)3.4Mast extended heighth14.5Mast extended heighth44.19Overall length114.21Overall withb14.22Forks spread525.2Lifting speed (laden / unladen)mm25.3Lowering speed (laden / unladen)0.10 m/s / 0.10 m/s                                                                                                                                                                                                                                                                                                                                                                                                                                                                                                                                                                                                                                                                                                                                                                                                                                                                                                                                                                                                                                                                                                                                                                                                                                                                                                                                                                                                                                                                                                                                                                                                                                                          | 1.2  | Model Name                              |    | Kleos HM 1000 S16   |
| 1.5Max. capacityQ1000 kg1.6Load center of gravityc250 mm2.1Overall weight without tools220 kgWheels20 kg3.1Tires type40 Nylon3.2Dimensions of front wheels4x (75x65)3.3Dimensions of rear wheels4x (75x65)3.4Dimensions of rear wheels10 000 kg4.2Mast lowered heighth14.5Mast extended height114.19Overall length114.20Length to face of forks124.21Overall widthb14.22Forks spread555.23Lowering speed (laden / unladen)105.3Lowering speed (laden / unladen)0.10 m/s / 0.10 m/s                                                                                                                                                                                                                                                                                                                                                                                                                                                                                                                                                                                                                                                                                                                                                                                                                                                                                                                                                                                                                                                                                                                                                                                                                                                                                                                                                                                                                                                                                                                                                                                                                    | 1.3  | Power source                            |    | Manual              |
| 1.6Load center of gravityc250 mmWeight0verall weight without tools220 kg220 kgWheels0220 kg03.1Tires type1Nylon3.2Dimensions of front wheels4x (75x65)03.3Dimensions of rear wheels22 (160x40)0000004.2Mast lowered heighth11990 mm4.5Mast extended heighth41990 mm4.19Overall length111330 mm4.20Length to face of forks12570 mm4.21Overall widthb1710 mm4.22Forks spreadb5520 mm4.32Ground clearance at centre of wheelbasem225 mm5.2Lifting speed (laden / unladen)0.10 m/s / 0.10 m/s0.10 m/s / 0.10 m/s5.3Lowering speed (laden / unladen)0.10 m/s / 0.10 m/s0.10 m/s / 0.10 m/s                                                                                                                                                                                                                                                                                                                                                                                                                                                                                                                                                                                                                                                                                                                                                                                                                                                                                                                                                                                                                                                                                                                                                                                                                                                                                                                                                                                                                                                                                                                 | 1.4  | Operator type                           |    | Pedestrian          |
| WeightWeight2.1Overall weight without tools220 kgWheels220 kg3.1Tires type3.2Dimensions of font wheels4x (75x65)3.3Dimensions of rear wheels2x (160x40)002x (160x40)4.2Mast lowered heighth14.2Mast lowered heighth14.19Overall length114.20Length to face of forks124.21Overall widthb14.22Forks spreadb55.2Lifting speed (laden / unladen)m25.3Lowering speed (laden / unladen)0.10 m/s / 0.10 m/s                                                                                                                                                                                                                                                                                                                                                                                                                                                                                                                                                                                                                                                                                                                                                                                                                                                                                                                                                                                                                                                                                                                                                                                                                                                                                                                                                                                                                                                                                                                                                                                                                                                                                                  | 1.5  | Max. capacity                           | Q  | 1000 kg             |
| 2.1Overall weight without tools220 kgWheels3.1Tires type3.2Dimensions of front wheels4x (75x65)3.3Dimensions of rear wheelsDimensions4.2Mast lowered heighth14.5Mast extended heighth44.19Overall length114.20Length to face of forks124.21Overall widthb14.22Forks spreadb55.2Lifting speed (laden / unladen)m25.3Lowering speed (laden / unladen)                                                                                                                                                                                                                                                                                                                                                                                                                                                                                                                                                                                                                                                                                                                                                                                                                                                                                                                                                                                                                                                                                                                                                                                                                                                                                                                                                                                                                                                                                                                                                                                                                                                                                                                                                   | 1.6  | Load center of gravity                  | С  | 250 mm              |
| WheelsImage: Second |      | Weight                                  |    |                     |
| 3.1Tires typeNylon3.2Dimensions of front wheels4x (75x65)3.3Dimensions of rear wheels2x (160x40)Dimensions4.2Mast lowered heighth14.5Mast extended heighth44.19Overall length114.20Length to face of forks124.21Overall widthb14.22Forks spreadb54.32Ground clearance at centre of wheelbasem25.2Lifting speed (laden / unladen)m25.3Lowering speed (laden / unladen)11                                                                                                                                                                                                                                                                                                                                                                                                                                                                                                                                                                                                                                                                                                                                                                                                                                                                                                                                                                                                                                                                                                                                                                                                                                                                                                                                                                                                                                                                                                                                                                                                                                                                                                                               | 2.1  | Overall weight without tools            |    | 220 kg              |
| 3.2Dimensions of front wheels4x (75x65)3.3Dimensions of rear wheels2x (160x40)Dimensions11990 mm4.2Mast lowered heighth11990 mm4.5Mast extended heighth41990 mm4.19Overall lengthl11330 mm4.20Length to face of forksl2570 mm4.21Overall widthb1710 mm4.25Forks spreadb5520 mm4.32Ground clearance at centre of wheelbasem225 mm5.2Lifting speed (laden / unladen)otio m/s / 0.10 m/s0.10 m/s / 0.10 m/s5.3Lowering speed (laden / unladen)otio m/s / 0.10 m/s0.10 m/s / 0.10 m/s                                                                                                                                                                                                                                                                                                                                                                                                                                                                                                                                                                                                                                                                                                                                                                                                                                                                                                                                                                                                                                                                                                                                                                                                                                                                                                                                                                                                                                                                                                                                                                                                                     |      | Wheels                                  |    |                     |
| 3.3Dimensions of rear wheels2 x (160x40)Dimensions12 x (160x40)4.2Mast lowered heighth11990 mm4.5Mast extended heighth41990 mm4.19Overall length111330 mm4.20Length to face of forks12570 mm4.21Overall widthb1710 mm4.25Forks spreadb5520 mm4.32Ground clearance at centre of wheelbasem2255 mm5.2Lifting speed (laden / unladen)0.10 m/s / 0.10 m/s0.10 m/s / 0.10 m/s5.3Lowering speed (laden / unladen)55.10 m/s / 0.10 m/s                                                                                                                                                                                                                                                                                                                                                                                                                                                                                                                                                                                                                                                                                                                                                                                                                                                                                                                                                                                                                                                                                                                                                                                                                                                                                                                                                                                                                                                                                                                                                                                                                                                                       | 3.1  | Tires type                              |    | Nylon               |
| Dimensions4.2Mast lowered heighth11990 mm4.5Mast extended heighth41990 mm4.19Overall length111330 mm4.20Length to face of forks12570 mm4.21Overall widthb1710 mm4.25Forks spreadb5520 mm4.32Ground clearance at centre of wheelbasem225 mm5.2Lifting speed (laden / unladen)otio m/s / 0.10 m/s0.10 m/s / 0.10 m/s5.3Lowering speed (laden / unladen)otio m/s / 0.10 m/sotio m/s / 0.10 m/s                                                                                                                                                                                                                                                                                                                                                                                                                                                                                                                                                                                                                                                                                                                                                                                                                                                                                                                                                                                                                                                                                                                                                                                                                                                                                                                                                                                                                                                                                                                                                                                                                                                                                                           | 3.2  | Dimensions of front wheels              |    | 4x (75x65)          |
| 4.2Mast lowered heighth11990 mm4.5Mast extended heighth41990 mm4.19Overall length111330 mm4.20Length to face of forks12570 mm4.21Overall widthb1710 mm4.25Forks spreadb5520 mm4.32Ground clearance at centre of wheelbasem225 mm5.2Lifting speed (laden / unladen)otio m/s / 0.10 m/s0.10 m/s / 0.10 m/s5.3Lowering speed (laden / unladen)otio m/s / 0.10 m/s0.10 m/s / 0.10 m/s                                                                                                                                                                                                                                                                                                                                                                                                                                                                                                                                                                                                                                                                                                                                                                                                                                                                                                                                                                                                                                                                                                                                                                                                                                                                                                                                                                                                                                                                                                                                                                                                                                                                                                                     | 3.3  | Dimensions of rear wheels               |    | 2x (160x40)         |
| 4.5Mast extended heighth41990 mm4.19Overall length111330 mm4.20Length to face of forks12570 mm4.21Overall widthb1710 mm4.25Forks spreadb5520 mm4.32Ground clearance at centre of wheelbasem225 mm5.2Lifting speed (laden / unladen)0.10 m/s / 0.10 m/s5.3Lowering speed (laden / unladen)0.10 m/s / 0.10 m/s                                                                                                                                                                                                                                                                                                                                                                                                                                                                                                                                                                                                                                                                                                                                                                                                                                                                                                                                                                                                                                                                                                                                                                                                                                                                                                                                                                                                                                                                                                                                                                                                                                                                                                                                                                                          |      | Dimensions                              |    |                     |
| 4.19Overall lengthI11330 mm4.20Length to face of forksI2570 mm4.21Overall widthb1710 mm4.25Forks spreadb5520 mm4.32Ground clearance at centre of wheelbasem225 mm4.32Performancesm225 mm5.2Lifting speed (laden / unladen)0.10 m/s / 0.10 m/s5.3Lowering speed (laden / unladen)0.10 m/s / 0.10 m/s                                                                                                                                                                                                                                                                                                                                                                                                                                                                                                                                                                                                                                                                                                                                                                                                                                                                                                                                                                                                                                                                                                                                                                                                                                                                                                                                                                                                                                                                                                                                                                                                                                                                                                                                                                                                   | 4.2  | Mast lowered height                     | h1 | 1990 mm             |
| 4.20Length to face of forks12570 mm4.21Overall widthb1710 mm4.25Forks spreadb5520 mm4.32Ground clearance at centre of wheelbasem225 mmPerformances5.2Lifting speed (laden / unladen)o.10 m/s / 0.10 m/s5.3Lowering speed (laden / unladen)o.10 m/s / 0.10 m/s                                                                                                                                                                                                                                                                                                                                                                                                                                                                                                                                                                                                                                                                                                                                                                                                                                                                                                                                                                                                                                                                                                                                                                                                                                                                                                                                                                                                                                                                                                                                                                                                                                                                                                                                                                                                                                         | 4.5  | Mast extended height                    | h4 | 1990 mm             |
| 4.21Overall widthb1710 mm4.25Forks spreadb5520 mm4.32Ground clearance at centre of wheelbasem225 mmPerformances5.2Lifting speed (laden / unladen)o.10 m/s / 0.10 m/s5.3Lowering speed (laden / unladen)0.10 m/s / 0.10 m/s                                                                                                                                                                                                                                                                                                                                                                                                                                                                                                                                                                                                                                                                                                                                                                                                                                                                                                                                                                                                                                                                                                                                                                                                                                                                                                                                                                                                                                                                                                                                                                                                                                                                                                                                                                                                                                                                            | 4.19 | Overall length                          | 11 | 1330 mm             |
| 4.25Forks spreadb5520 mm4.32Ground clearance at centre of wheelbasem225 mmPerformances5.2Lifting speed (laden / unladen)0.10 m/s / 0.10 m/s5.3Lowering speed (laden / unladen)0.10 m/s / 0.10 m/s                                                                                                                                                                                                                                                                                                                                                                                                                                                                                                                                                                                                                                                                                                                                                                                                                                                                                                                                                                                                                                                                                                                                                                                                                                                                                                                                                                                                                                                                                                                                                                                                                                                                                                                                                                                                                                                                                                     | 4.20 | Length to face of forks                 | 12 | 570 mm              |
| 4.32Ground clearance at centre of wheelbasem225 mmPerformances0.10 m/s / 0.10 m/s0.10 m/s / 0.10 m/s5.2Lifting speed (laden / unladen)0.10 m/s / 0.10 m/s5.3Lowering speed (laden / unladen)0.10 m/s / 0.10 m/s                                                                                                                                                                                                                                                                                                                                                                                                                                                                                                                                                                                                                                                                                                                                                                                                                                                                                                                                                                                                                                                                                                                                                                                                                                                                                                                                                                                                                                                                                                                                                                                                                                                                                                                                                                                                                                                                                       | 4.21 | Overall width                           | b1 | 710 mm              |
| Performances5.2Lifting speed (laden / unladen)0.10 m/s / 0.10 m/s5.3Lowering speed (laden / unladen)0.10 m/s / 0.10 m/s                                                                                                                                                                                                                                                                                                                                                                                                                                                                                                                                                                                                                                                                                                                                                                                                                                                                                                                                                                                                                                                                                                                                                                                                                                                                                                                                                                                                                                                                                                                                                                                                                                                                                                                                                                                                                                                                                                                                                                               | 4.25 | Forks spread                            | b5 | 520 mm              |
| 5.2       Lifting speed (laden / unladen)       0.10 m/s         5.3       Lowering speed (laden / unladen)       0.10 m/s / 0.10 m/s                                                                                                                                                                                                                                                                                                                                                                                                                                                                                                                                                                                                                                                                                                                                                                                                                                                                                                                                                                                                                                                                                                                                                                                                                                                                                                                                                                                                                                                                                                                                                                                                                                                                                                                                                                                                                                                                                                                                                                 | 4.32 | Ground clearance at centre of wheelbase | m2 | 25 mm               |
| 5.3 Lowering speed (laden / unladen) 0.10 m/s / 0.10 m/s                                                                                                                                                                                                                                                                                                                                                                                                                                                                                                                                                                                                                                                                                                                                                                                                                                                                                                                                                                                                                                                                                                                                                                                                                                                                                                                                                                                                                                                                                                                                                                                                                                                                                                                                                                                                                                                                                                                                                                                                                                              |      | Performances                            |    |                     |
|                                                                                                                                                                                                                                                                                                                                                                                                                                                                                                                                                                                                                                                                                                                                                                                                                                                                                                                                                                                                                                                                                                                                                                                                                                                                                                                                                                                                                                                                                                                                                                                                                                                                                                                                                                                                                                                                                                                                                                                                                                                                                                       | 5.2  | Lifting speed (laden / unladen)         |    | 0.10 m/s / 0.10 m/s |
| 5.11 Darking brake                                                                                                                                                                                                                                                                                                                                                                                                                                                                                                                                                                                                                                                                                                                                                                                                                                                                                                                                                                                                                                                                                                                                                                                                                                                                                                                                                                                                                                                                                                                                                                                                                                                                                                                                                                                                                                                                                                                                                                                                                                                                                    | 5.3  | Lowering speed (laden / unladen)        |    | 0.10 m/s / 0.10 m/s |
| J. I Faiking Diake MeCallic                                                                                                                                                                                                                                                                                                                                                                                                                                                                                                                                                                                                                                                                                                                                                                                                                                                                                                                                                                                                                                                                                                                                                                                                                                                                                                                                                                                                                                                                                                                                                                                                                                                                                                                                                                                                                                                                                                                                                                                                                                                                           | 5.11 | Parking brake                           |    | Mecanic             |