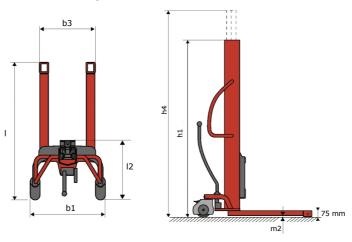

## Kleos HM 1000 S16 - Dimensional drawing

## **KLEOS HM 1000 S16**

| 1.1     Manufacturer     Manufacturer       1.2     Model Name     Kleos HM 1000 S16       1.3     Power source     Manual       1.4     Operator type     Pedestrian       1.5     Max. capacity     Q     1000 kg       1.6     Load center of gravity     c     250 mm       Waight     c     220 kg       Waight     C     220 kg       3.1     Tires type     C     4x (75x65)       3.2     Dimensions of front wheels     4x (75x65)     2x1 (60x40)       3.1     Tires type     4x (75x65)     2x1 (160x40)       4.2     Mast lowered height     h1     1990 mm       4.5     Mast extended height     h4     1990 mm       4.5     Mast extended height     h1     1930 mm       4.21     Overall width     11     1330 mm       4.22     Fork's spread     55     520 mm       4.23     Ground clearance at center of wheelbase     b1     710 mm       4.24     Overall width     b1     710 mm       4.25     Fork's spread     55     520 mm                                                                                                                                                                                                                                                                                                                                                                                                                                                                                                                                                                                                                                                                                                                                                                                                                                                                                                                                                                                                                                                                                                                                           |      | Technical characteristics               |    | Metric              |
|-------------------------------------------------------------------------------------------------------------------------------------------------------------------------------------------------------------------------------------------------------------------------------------------------------------------------------------------------------------------------------------------------------------------------------------------------------------------------------------------------------------------------------------------------------------------------------------------------------------------------------------------------------------------------------------------------------------------------------------------------------------------------------------------------------------------------------------------------------------------------------------------------------------------------------------------------------------------------------------------------------------------------------------------------------------------------------------------------------------------------------------------------------------------------------------------------------------------------------------------------------------------------------------------------------------------------------------------------------------------------------------------------------------------------------------------------------------------------------------------------------------------------------------------------------------------------------------------------------------------------------------------------------------------------------------------------------------------------------------------------------------------------------------------------------------------------------------------------------------------------------------------------------------------------------------------------------------------------------------------------------------------------------------------------------------------------------------------------------|------|-----------------------------------------|----|---------------------|
| 1.3Power sourceManual1.4Operator typePedestrian1.5Max. capacityQ1000 kg1.6Load center of gravityc20 mm1.6Load center of gravityc20 mm2.1Overall weight without toolsImage: Source of Sour                                                                                                                                                                                                                         | 1.1  | Manufacturer                            |    | Manitou             |
| 1.4Operator typePedestrian1.5Max. capacityQ1000 kg1.6Load center of gravityc250 mm2.1Overall weight without toolsC220 kgWheelsMeelsMinor3.1Tires typeMylon3.2Dimensions of front wheels4x (75x65)3.3Dimensions of rear wheels4x (75x65)3.4Mast extended heighth14.5Mast extended heighth44.19Overall length114.21Overall withb14.22Forks spread525.2Lifting speed (laden / unladen)mm25.3Lowering speed (laden / unladen)0.10 m/s / 0.10 m/s                                                                                                                                                                                                                                                                                                                                                                                                                                                                                                                                                                                                                                                                                                                                                                                                                                                                                                                                                                                                                                                                                                                                                                                                                                                                                                                                                                                                                                                                                                                                                                                                                                                          | 1.2  | Model Name                              |    | Kleos HM 1000 S16   |
| 1.5Max. capacityQ1000 kg1.6Load center of gravityc250 mm2.1Overall weight without tools220 kgWheels20 kg3.1Tires type40 Nylon3.2Dimensions of front wheels4x (75x65)3.3Dimensions of rear wheels4x (75x65)3.4Dimensions of rear wheels10 000 kg4.2Mast lowered heighth14.5Mast extended height114.19Overall length114.20Length to face of forks124.21Overall widthb14.22Forks spread555.23Lowering speed (laden / unladen)105.3Lowering speed (laden / unladen)0.10 m/s / 0.10 m/s                                                                                                                                                                                                                                                                                                                                                                                                                                                                                                                                                                                                                                                                                                                                                                                                                                                                                                                                                                                                                                                                                                                                                                                                                                                                                                                                                                                                                                                                                                                                                                                                                    | 1.3  | Power source                            |    | Manual              |
| 1.6Load center of gravityc250 mmWeight0verall weight without tools220 kg220 kgWheels0220 kg03.1Tires type1Nylon3.2Dimensions of front wheels4x (75x65)03.3Dimensions of rear wheels22 (160x40)0000004.2Mast lowered heighth11990 mm4.5Mast extended heighth41990 mm4.19Overall length111330 mm4.20Length to face of forks12570 mm4.21Overall widthb1710 mm4.22Forks spreadb5520 mm4.32Ground clearance at centre of wheelbasem225 mm5.2Lifting speed (laden / unladen)0.10 m/s / 0.10 m/s0.10 m/s / 0.10 m/s5.3Lowering speed (laden / unladen)0.10 m/s / 0.10 m/s0.10 m/s / 0.10 m/s                                                                                                                                                                                                                                                                                                                                                                                                                                                                                                                                                                                                                                                                                                                                                                                                                                                                                                                                                                                                                                                                                                                                                                                                                                                                                                                                                                                                                                                                                                                 | 1.4  | Operator type                           |    | Pedestrian          |
| WeightWeight2.1Overall weight without tools220 kgWheels220 kg3.1Tires type3.2Dimensions of font wheels4x (75x65)3.3Dimensions of rear wheels2x (160x40)002x (160x40)4.2Mast lowered heighth14.2Mast lowered heighth14.19Overall length114.20Length to face of forks124.21Overall widthb14.22Forks spreadb55.2Lifting speed (laden / unladen)m25.3Lowering speed (laden / unladen)0.10 m/s / 0.10 m/s                                                                                                                                                                                                                                                                                                                                                                                                                                                                                                                                                                                                                                                                                                                                                                                                                                                                                                                                                                                                                                                                                                                                                                                                                                                                                                                                                                                                                                                                                                                                                                                                                                                                                                  | 1.5  | Max. capacity                           | Q  | 1000 kg             |
| 2.1Overall weight without tools220 kgWheels3.1Tires type3.2Dimensions of front wheels4x (75x65)3.3Dimensions of rear wheelsDimensions4.2Mast lowered heighth14.5Mast extended heighth44.19Overall length114.20Length to face of forks124.21Overall widthb14.22Forks spreadb55.2Lifting speed (laden / unladen)m25.3Lowering speed (laden / unladen)                                                                                                                                                                                                                                                                                                                                                                                                                                                                                                                                                                                                                                                                                                                                                                                                                                                                                                                                                                                                                                                                                                                                                                                                                                                                                                                                                                                                                                                                                                                                                                                                                                                                                                                                                   | 1.6  | Load center of gravity                  | С  | 250 mm              |
| WheelsImage: Second |      | Weight                                  |    |                     |
| 3.1Tires typeNylon3.2Dimensions of front wheels4x (75x65)3.3Dimensions of rear wheels2x (160x40)Dimensions4.2Mast lowered heighth14.5Mast extended heighth44.19Overall length114.20Length to face of forks124.21Overall widthb14.22Forks spreadb54.32Ground clearance at centre of wheelbasem25.2Lifting speed (laden / unladen)m25.3Lowering speed (laden / unladen)11                                                                                                                                                                                                                                                                                                                                                                                                                                                                                                                                                                                                                                                                                                                                                                                                                                                                                                                                                                                                                                                                                                                                                                                                                                                                                                                                                                                                                                                                                                                                                                                                                                                                                                                               | 2.1  | Overall weight without tools            |    | 220 kg              |
| 3.2Dimensions of front wheels4x (75x65)3.3Dimensions of rear wheels2x (160x40)Dimensions11990 mm4.2Mast lowered heighth11990 mm4.5Mast extended heighth41990 mm4.19Overall lengthl11330 mm4.20Length to face of forksl2570 mm4.21Overall widthb1710 mm4.25Forks spreadb5520 mm4.32Ground clearance at centre of wheelbasem225 mm5.2Lifting speed (laden / unladen)otio m/s / 0.10 m/s0.10 m/s / 0.10 m/s5.3Lowering speed (laden / unladen)otio m/s / 0.10 m/s0.10 m/s / 0.10 m/s                                                                                                                                                                                                                                                                                                                                                                                                                                                                                                                                                                                                                                                                                                                                                                                                                                                                                                                                                                                                                                                                                                                                                                                                                                                                                                                                                                                                                                                                                                                                                                                                                     |      | Wheels                                  |    |                     |
| 3.3Dimensions of rear wheels2 x (160x40)Dimensions12 x (160x40)4.2Mast lowered heighth11990 mm4.5Mast extended heighth41990 mm4.19Overall length111330 mm4.20Length to face of forks12570 mm4.21Overall widthb1710 mm4.25Forks spreadb5520 mm4.32Ground clearance at centre of wheelbasem2255 mm5.2Lifting speed (laden / unladen)0.10 m/s / 0.10 m/s0.10 m/s / 0.10 m/s5.3Lowering speed (laden / unladen)55.10 m/s / 0.10 m/s                                                                                                                                                                                                                                                                                                                                                                                                                                                                                                                                                                                                                                                                                                                                                                                                                                                                                                                                                                                                                                                                                                                                                                                                                                                                                                                                                                                                                                                                                                                                                                                                                                                                       | 3.1  | Tires type                              |    | Nylon               |
| Dimensions4.2Mast lowered heighth11990 mm4.5Mast extended heighth41990 mm4.19Overall length111330 mm4.20Length to face of forks12570 mm4.21Overall widthb1710 mm4.25Forks spreadb5520 mm4.32Ground clearance at centre of wheelbasem225 mm5.2Lifting speed (laden / unladen)otio m/s / 0.10 m/s0.10 m/s / 0.10 m/s5.3Lowering speed (laden / unladen)otio m/s / 0.10 m/sotio m/s / 0.10 m/s                                                                                                                                                                                                                                                                                                                                                                                                                                                                                                                                                                                                                                                                                                                                                                                                                                                                                                                                                                                                                                                                                                                                                                                                                                                                                                                                                                                                                                                                                                                                                                                                                                                                                                           | 3.2  | Dimensions of front wheels              |    | 4x (75x65)          |
| 4.2Mast lowered heighth11990 mm4.5Mast extended heighth41990 mm4.19Overall length111330 mm4.20Length to face of forks12570 mm4.21Overall widthb1710 mm4.25Forks spreadb5520 mm4.32Ground clearance at centre of wheelbasem225 mm5.2Lifting speed (laden / unladen)otio m/s / 0.10 m/s0.10 m/s / 0.10 m/s5.3Lowering speed (laden / unladen)otio m/s / 0.10 m/s0.10 m/s / 0.10 m/s                                                                                                                                                                                                                                                                                                                                                                                                                                                                                                                                                                                                                                                                                                                                                                                                                                                                                                                                                                                                                                                                                                                                                                                                                                                                                                                                                                                                                                                                                                                                                                                                                                                                                                                     | 3.3  | Dimensions of rear wheels               |    | 2x (160x40)         |
| 4.5Mast extended heighth41990 mm4.19Overall length111330 mm4.20Length to face of forks12570 mm4.21Overall widthb1710 mm4.25Forks spreadb5520 mm4.32Ground clearance at centre of wheelbasem225 mm5.2Lifting speed (laden / unladen)0.10 m/s / 0.10 m/s5.3Lowering speed (laden / unladen)0.10 m/s / 0.10 m/s                                                                                                                                                                                                                                                                                                                                                                                                                                                                                                                                                                                                                                                                                                                                                                                                                                                                                                                                                                                                                                                                                                                                                                                                                                                                                                                                                                                                                                                                                                                                                                                                                                                                                                                                                                                          |      | Dimensions                              |    |                     |
| 4.19Overall lengthI11330 mm4.20Length to face of forksI2570 mm4.21Overall widthb1710 mm4.25Forks spreadb5520 mm4.32Ground clearance at centre of wheelbasem225 mm4.32Performancesm225 mm5.2Lifting speed (laden / unladen)0.10 m/s / 0.10 m/s5.3Lowering speed (laden / unladen)0.10 m/s / 0.10 m/s                                                                                                                                                                                                                                                                                                                                                                                                                                                                                                                                                                                                                                                                                                                                                                                                                                                                                                                                                                                                                                                                                                                                                                                                                                                                                                                                                                                                                                                                                                                                                                                                                                                                                                                                                                                                   | 4.2  | Mast lowered height                     | h1 | 1990 mm             |
| 4.20Length to face of forks12570 mm4.21Overall widthb1710 mm4.25Forks spreadb5520 mm4.32Ground clearance at centre of wheelbasem225 mmPerformances5.2Lifting speed (laden / unladen)o.10 m/s / 0.10 m/s5.3Lowering speed (laden / unladen)o.10 m/s / 0.10 m/s                                                                                                                                                                                                                                                                                                                                                                                                                                                                                                                                                                                                                                                                                                                                                                                                                                                                                                                                                                                                                                                                                                                                                                                                                                                                                                                                                                                                                                                                                                                                                                                                                                                                                                                                                                                                                                         | 4.5  | Mast extended height                    | h4 | 1990 mm             |
| 4.21Overall widthb1710 mm4.25Forks spreadb5520 mm4.32Ground clearance at centre of wheelbasem225 mmPerformances5.2Lifting speed (laden / unladen)o.10 m/s / 0.10 m/s5.3Lowering speed (laden / unladen)0.10 m/s / 0.10 m/s                                                                                                                                                                                                                                                                                                                                                                                                                                                                                                                                                                                                                                                                                                                                                                                                                                                                                                                                                                                                                                                                                                                                                                                                                                                                                                                                                                                                                                                                                                                                                                                                                                                                                                                                                                                                                                                                            | 4.19 | Overall length                          | 11 | 1330 mm             |
| 4.25Forks spreadb5520 mm4.32Ground clearance at centre of wheelbasem225 mmPerformances5.2Lifting speed (laden / unladen)0.10 m/s / 0.10 m/s5.3Lowering speed (laden / unladen)0.10 m/s / 0.10 m/s                                                                                                                                                                                                                                                                                                                                                                                                                                                                                                                                                                                                                                                                                                                                                                                                                                                                                                                                                                                                                                                                                                                                                                                                                                                                                                                                                                                                                                                                                                                                                                                                                                                                                                                                                                                                                                                                                                     | 4.20 | Length to face of forks                 | 12 | 570 mm              |
| 4.32Ground clearance at centre of wheelbasem225 mmPerformances0.10 m/s / 0.10 m/s0.10 m/s / 0.10 m/s5.2Lifting speed (laden / unladen)0.10 m/s / 0.10 m/s5.3Lowering speed (laden / unladen)0.10 m/s / 0.10 m/s                                                                                                                                                                                                                                                                                                                                                                                                                                                                                                                                                                                                                                                                                                                                                                                                                                                                                                                                                                                                                                                                                                                                                                                                                                                                                                                                                                                                                                                                                                                                                                                                                                                                                                                                                                                                                                                                                       | 4.21 | Overall width                           | b1 | 710 mm              |
| Performances5.2Lifting speed (laden / unladen)0.10 m/s / 0.10 m/s5.3Lowering speed (laden / unladen)0.10 m/s / 0.10 m/s                                                                                                                                                                                                                                                                                                                                                                                                                                                                                                                                                                                                                                                                                                                                                                                                                                                                                                                                                                                                                                                                                                                                                                                                                                                                                                                                                                                                                                                                                                                                                                                                                                                                                                                                                                                                                                                                                                                                                                               | 4.25 | Forks spread                            | b5 | 520 mm              |
| 5.2       Lifting speed (laden / unladen)       0.10 m/s         5.3       Lowering speed (laden / unladen)       0.10 m/s / 0.10 m/s                                                                                                                                                                                                                                                                                                                                                                                                                                                                                                                                                                                                                                                                                                                                                                                                                                                                                                                                                                                                                                                                                                                                                                                                                                                                                                                                                                                                                                                                                                                                                                                                                                                                                                                                                                                                                                                                                                                                                                 | 4.32 | Ground clearance at centre of wheelbase | m2 | 25 mm               |
| 5.3 Lowering speed (laden / unladen) 0.10 m/s / 0.10 m/s                                                                                                                                                                                                                                                                                                                                                                                                                                                                                                                                                                                                                                                                                                                                                                                                                                                                                                                                                                                                                                                                                                                                                                                                                                                                                                                                                                                                                                                                                                                                                                                                                                                                                                                                                                                                                                                                                                                                                                                                                                              |      | Performances                            |    |                     |
|                                                                                                                                                                                                                                                                                                                                                                                                                                                                                                                                                                                                                                                                                                                                                                                                                                                                                                                                                                                                                                                                                                                                                                                                                                                                                                                                                                                                                                                                                                                                                                                                                                                                                                                                                                                                                                                                                                                                                                                                                                                                                                       | 5.2  | Lifting speed (laden / unladen)         |    | 0.10 m/s / 0.10 m/s |
| 5.11 Darking brake                                                                                                                                                                                                                                                                                                                                                                                                                                                                                                                                                                                                                                                                                                                                                                                                                                                                                                                                                                                                                                                                                                                                                                                                                                                                                                                                                                                                                                                                                                                                                                                                                                                                                                                                                                                                                                                                                                                                                                                                                                                                                    | 5.3  | Lowering speed (laden / unladen)        |    | 0.10 m/s / 0.10 m/s |
| J. I Faiking Diake MeCallic                                                                                                                                                                                                                                                                                                                                                                                                                                                                                                                                                                                                                                                                                                                                                                                                                                                                                                                                                                                                                                                                                                                                                                                                                                                                                                                                                                                                                                                                                                                                                                                                                                                                                                                                                                                                                                                                                                                                                                                                                                                                           | 5.11 | Parking brake                           |    | Mecanic             |