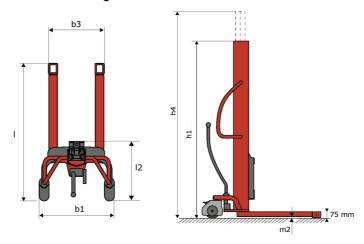

# **KLEOS HM 1000 S16**

|      |                                         |    | , ·                 |
|------|-----------------------------------------|----|---------------------|
|      | Technical characteristics               |    | Metric              |
| 1.1  | Manufacturer                            |    | Manitou             |
| 1.2  | Model Name                              |    | HM 1000 S16         |
| 1.3  | Power source                            |    | Manual              |
| 1.4  | Operator type                           |    | Pedestrian          |
| 1.5  | Max. capacity                           | Q  | 1000 kg             |
| 1.6  | Load center of gravity                  | С  | 250 mm              |
|      | Weight                                  |    |                     |
| 2.1  | Overall weight without tools            |    | 220 kg              |
|      | Wheels                                  |    |                     |
| 3.1  | Tires type                              |    | Nylon               |
| 3.2  | Dimensions of front wheels              |    | 4x (75x65)          |
| 3.3  | Dimensions of rear wheels               |    | 2x (160x40)         |
|      | Dimensions                              |    |                     |
| 4.2  | Mast lowered height                     | h1 | 1990 mm             |
| 4.5  | Mast extended height                    | h4 | 1990 mm             |
| 4.19 | Overall length                          | l1 | 1330 mm             |
| 4.20 | Length to face of forks                 | 12 | 570 mm              |
| 4.21 | Overall width                           | b1 | 710 mm              |
| 4.25 | Fork spread                             | b5 | 520 mm              |
| 4.32 | Ground clearance at centre of wheelbase | m2 | 25 mm               |
|      | Performances                            |    |                     |
| 5.2  | Lifting speed (laden / unladen)         |    | 0.10 m/s / 0.10 m/s |
| 5.3  | Lowering speed (laden / unladen)        |    | 0.10 m/s / 0.10 m/s |
| 5.11 | Parking brake                           |    | Mecanic             |

#### Kleos HM 1000 S16 - Dimensional drawing