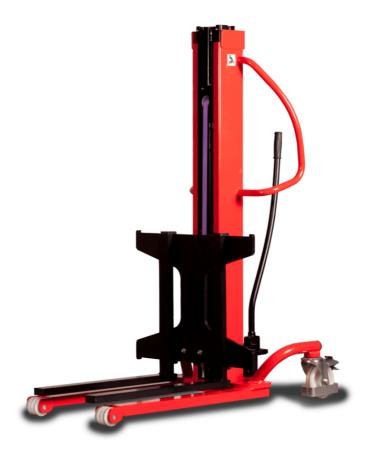

# **KLEOS HM 1000 S16**

|      |                                         |    | , ·                 |
|------|-----------------------------------------|----|---------------------|
|      | Technical characteristics               |    | Metric              |
| 1.1  | Manufacturer                            |    | Manitou             |
| 1.2  | Model Name                              |    | HM 1000 S16         |
| 1.3  | Power source                            |    | Manual              |
| 1.4  | Operator type                           |    | Pedestrian          |
| 1.5  | Max. capacity                           | Q  | 1000 kg             |
| 1.6  | Load center of gravity                  | С  | 250 mm              |
|      | Weight                                  |    |                     |
| 2.1  | Overall weight without tools            |    | 220 kg              |
|      | Wheels                                  |    |                     |
| 3.1  | Tires type                              |    | Nylon               |
| 3.2  | Dimensions of front wheels              |    | 4x (75x65)          |
| 3.3  | Dimensions of rear wheels               |    | 2x (160x40)         |
|      | Dimensions                              |    |                     |
| 4.2  | Mast lowered height                     | h1 | 1990 mm             |
| 4.5  | Mast extended height                    | h4 | 1990 mm             |
| 4.19 | Overall length                          | l1 | 1330 mm             |
| 4.20 | Length to face of forks                 | 12 | 570 mm              |
| 4.21 | Overall width                           | b1 | 710 mm              |
| 4.25 | Fork spread                             | b5 | 520 mm              |
| 4.32 | Ground clearance at centre of wheelbase | m2 | 25 mm               |
|      | Performances                            |    |                     |
| 5.2  | Lifting speed (laden / unladen)         |    | 0.10 m/s / 0.10 m/s |
| 5.3  | Lowering speed (laden / unladen)        |    | 0.10 m/s / 0.10 m/s |
| 5.11 | Parking brake                           |    | Mecanic             |