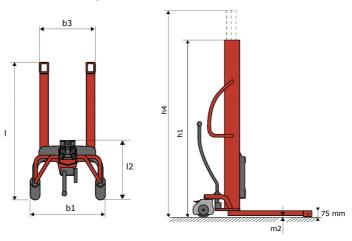

## **KLEOS HM 1000 S16**

|      | Technical characteristics               |    | Metric              |
|------|-----------------------------------------|----|---------------------|
| 1.1  | Manufacturer                            |    | Manitou             |
| 1.2  | Model Name                              |    | HM 1000 S16         |
| 1.3  | Power source                            |    | Manual              |
| 1.4  | Operator type                           |    | Pedestrian          |
| 1.5  | Max. capacity                           | Q  | 1000 kg             |
| 1.6  | Load center of gravity                  | С  | 250 mm              |
|      | Weight                                  |    |                     |
| 2.1  | Overall weight without tools            |    | 220 kg              |
|      | Wheels                                  |    |                     |
| 3.1  | Tires type                              |    | Nylon               |
| 3.2  | Dimensions of front wheels              |    | 4x (75x65)          |
| 3.3  | Dimensions of rear wheels               |    | 2x (160x40)         |
|      | Dimensions                              |    |                     |
| 4.2  | Mast lowered height                     | h1 | 1990 mm             |
| 4.5  | Mast extended height                    | h4 | 1990 mm             |
| 4.19 | Overall length                          | 11 | 1330 mm             |
| 4.20 | Length to face of forks                 | 12 | 570 mm              |
| 4.21 | Overall width                           | b1 | 710 mm              |
| 4.25 | Fork spread                             | b5 | 520 mm              |
| 4.32 | Ground clearance at centre of wheelbase | m2 | 25 mm               |
|      | Performances                            |    |                     |
| 5.2  | Lifting speed (laden / unladen)         |    | 0.10 m/s / 0.10 m/s |
| 5.3  | Lowering speed (laden / unladen)        |    | 0.10 m/s / 0.10 m/s |
| 5.11 | Parking brake                           |    | Mecanic             |

## Kleos HM 1000 S16 - Dimensional drawing