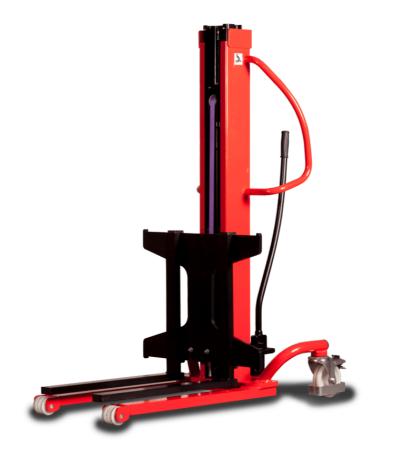

## **KLEOS HM 1000 S16**

|      | Technical characteristics               |    | Metric              |
|------|-----------------------------------------|----|---------------------|
| 1.1  | Manufacturer                            |    | Manitou             |
| 1.2  | Model Name                              |    | HM 1000 S16         |
| 1.3  | Power source                            |    | Manual              |
| 1.4  | Operator type                           |    | Pedestrian          |
| 1.5  | Max. capacity                           | Q  | 1000 kg             |
| 1.6  | Load center of gravity                  | С  | 250 mm              |
|      | Weight                                  |    |                     |
| 2.1  | Overall weight without tools            |    | 220 kg              |
|      | Wheels                                  |    |                     |
| 3.1  | Tires type                              |    | Nylon               |
| 3.2  | Dimensions of front wheels              |    | 4x (75x65)          |
| 3.3  | Dimensions of rear wheels               |    | 2x (160x40)         |
|      | Dimensions                              |    |                     |
| 4.2  | Mast lowered height                     | h1 | 1990 mm             |
| 4.5  | Mast extended height                    | h4 | 1990 mm             |
| 4.19 | Overall length                          | 11 | 1330 mm             |
| 4.20 | Length to face of forks                 | 12 | 570 mm              |
| 4.21 | Overall width                           | b1 | 710 mm              |
| 4.25 | Fork spread                             | b5 | 520 mm              |
| 4.32 | Ground clearance at centre of wheelbase | m2 | 25 mm               |
|      | Performances                            |    |                     |
| 5.2  | Lifting speed (laden / unladen)         |    | 0.10 m/s / 0.10 m/s |
| 5.3  | Lowering speed (laden / unladen)        |    | 0.10 m/s / 0.10 m/s |
| 5.11 | Parking brake                           |    | Mecanic             |