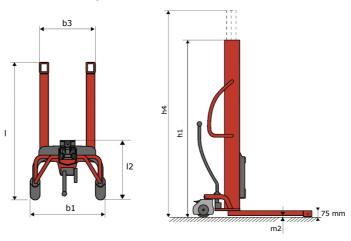

## **KLEOS HM 1000 S16**

|      | Technical characteristics               |    | Metric              |
|------|-----------------------------------------|----|---------------------|
| 1.1  | Manufacturer                            |    | Manitou             |
| 1.2  | Model Name                              |    | HM 1000 S16         |
| 1.3  | Power source                            |    | Manual              |
| 1.4  | Operator type                           |    | Pedestrian          |
| 1.5  | Max. capacity                           | Q  | 1000 kg             |
| 1.6  | Load center of gravity                  | с  | 250 mm              |
|      | Weight                                  |    |                     |
| 2.1  | Overall weight without tools            |    | 220 kg              |
|      | Wheels                                  |    |                     |
| 3.1  | Tires type                              |    | Nylon               |
| 3.2  | Dimensions of front wheels              |    | 4x (75x65)          |
| 3.3  | Dimensions of rear wheels               |    | 2x (160x40)         |
|      | Dimensions                              |    |                     |
| 4.2  | Mast lowered height                     | h1 | 1990 mm             |
| 4.5  | Mast extended height                    | h4 | 1990 mm             |
| 4.19 | Overall length                          | 11 | 1330 mm             |
| 4.20 | Length to face of forks                 | 12 | 570 mm              |
| 4.21 | Overall width                           | b1 | 710 mm              |
| 4.25 | Fork spread                             | b5 | 520 mm              |
| 4.32 | Ground clearance at centre of wheelbase | m2 | 25 mm               |
|      | Performances                            |    |                     |
| 5.2  | Lifting speed (laden / unladen)         |    | 0.10 m/s / 0.10 m/s |
| 5.3  | Lowering speed (laden / unladen)        |    | 0.10 m/s / 0.10 m/s |
| 5.11 | Parking brake                           |    | Mecanic             |

## Kleos HM 1000 S16 - Dimensional drawing