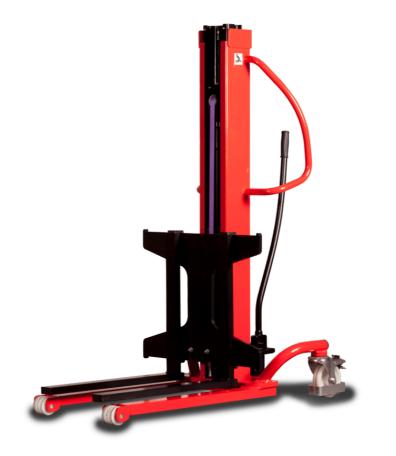

## **KLEOS HM 1000 S16**

|      | Technical characteristics               |    | Metric              |
|------|-----------------------------------------|----|---------------------|
| 1.1  | Manufacturer                            |    | Manitou             |
| 1.2  | Model Name                              |    | HM 1000 S16         |
| 1.3  | Power source                            |    | Manual              |
| 1.4  | Operator type                           |    | Pedestrian          |
| 1.5  | Max. capacity                           | Q  | 1000 kg             |
| 1.6  | Load center of gravity                  | с  | 250 mm              |
|      | Weight                                  |    |                     |
| 2.1  | Overall weight without tools            |    | 220 kg              |
|      | Wheels                                  |    |                     |
| 3.1  | Tires type                              |    | Nylon               |
| 3.2  | Dimensions of front wheels              |    | 4x (75x65)          |
| 3.3  | Dimensions of rear wheels               |    | 2x (160x40)         |
|      | Dimensions                              |    |                     |
| 4.2  | Mast lowered height                     | h1 | 1990 mm             |
| 4.5  | Mast extended height                    | h4 | 1990 mm             |
| 4.19 | Overall length                          | 11 | 1330 mm             |
| 4.20 | Length to face of forks                 | 12 | 570 mm              |
| 4.21 | Overall width                           | b1 | 710 mm              |
| 4.25 | Fork spread                             | b5 | 520 mm              |
| 4.32 | Ground clearance at centre of wheelbase | m2 | 25 mm               |
|      | Performances                            |    |                     |
| 5.2  | Lifting speed (laden / unladen)         |    | 0.10 m/s / 0.10 m/s |
| 5.3  | Lowering speed (laden / unladen)        |    | 0.10 m/s / 0.10 m/s |
| 5.11 | Parking brake                           |    | Mecanic             |