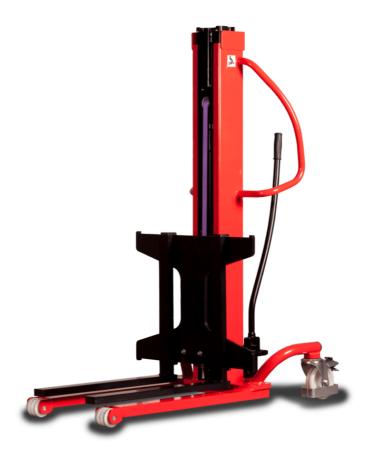

# **KLEOS HM 1000 S16**

|      | Technical characteristics               |    | Metric              |
|------|-----------------------------------------|----|---------------------|
| 1.1  | Manufacturer                            |    | Manitou             |
| 1.2  | Model Name                              |    | HM 1000 S16         |
| 1.3  | Power source                            |    | Manual              |
| 1.4  | Operator type                           |    | Pedestrian          |
| 1.5  | Max. capacity                           | Q  | 1000 kg             |
| 1.6  | Load center of gravity                  | C  | 250 mm              |
|      | Weight                                  |    |                     |
| 2.1  | Overall weight without tools            |    | 220 kg              |
|      | Wheels                                  |    |                     |
| 3.1  | Tires type                              |    | Nylon               |
| 3.2  | Dimensions of front wheels              |    | 4x (75x65)          |
| 3.3  | Dimensions of rear wheels               |    | 2x (160x40)         |
|      | Dimensions                              |    |                     |
| 4.2  | Mast lowered height                     | h1 | 1990 mm             |
| 4.5  | Mast extended height                    | h4 | 1990 mm             |
| 4.19 | Overall length                          | I1 | 1330 mm             |
| 4.20 | Length to face of forks                 | 12 | 570 mm              |
| 4.21 | Overall width                           | b1 | 710 mm              |
| 4.25 | Fork spread                             | b5 | 520 mm              |
| 4.32 | Ground clearance at centre of wheelbase | m2 | 25 mm               |
|      | Performances                            |    |                     |
| 5.2  | Lifting speed (laden / unladen)         |    | 0.10 m/s / 0.10 m/s |
| 5.3  | Lowering speed (laden / unladen)        |    | 0.10 m/s / 0.10 m/s |
| 5.11 | Parking brake                           |    | Mecanic             |