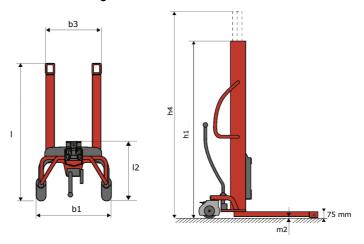

# **KLEOS HM 1000 S16**

|      | Technical characteristics               |    | Metric              |
|------|-----------------------------------------|----|---------------------|
| 1.1  | Manufacturer                            |    | Manitou             |
| 1.2  | Model Name                              |    | HM 1000 S16         |
| 1.3  | Power source                            |    | Manual              |
| 1.4  | Operator type                           |    | Pedestrian          |
| 1.5  | Max. capacity                           | Q  | 1000 kg             |
| 1.6  | Load center of gravity                  | C  | 250 mm              |
|      | Weight                                  |    |                     |
| 2.1  | Overall weight without tools            |    | 220 kg              |
|      | Wheels                                  |    |                     |
| 3.1  | Tires type                              |    | Nylon               |
| 3.2  | Dimensions of front wheels              |    | 4x (75x65)          |
| 3.3  | Dimensions of rear wheels               |    | 2x (160x40)         |
|      | Dimensions                              |    |                     |
| 4.2  | Mast lowered height                     | h1 | 1990 mm             |
| 4.5  | Mast extended height                    | h4 | 1990 mm             |
| 4.19 | Overall length                          | I1 | 1330 mm             |
| 4.20 | Length to face of forks                 | 12 | 570 mm              |
| 4.21 | Overall width                           | b1 | 710 mm              |
| 4.25 | Fork spread                             | b5 | 520 mm              |
| 4.32 | Ground clearance at centre of wheelbase | m2 | 25 mm               |
|      | Performances                            |    |                     |
| 5.2  | Lifting speed (laden / unladen)         |    | 0.10 m/s / 0.10 m/s |
| 5.3  | Lowering speed (laden / unladen)        |    | 0.10 m/s / 0.10 m/s |
| 5.11 | Parking brake                           |    | Mecanic             |

#### Kleos HM 1000 S16 - Dimensional drawing