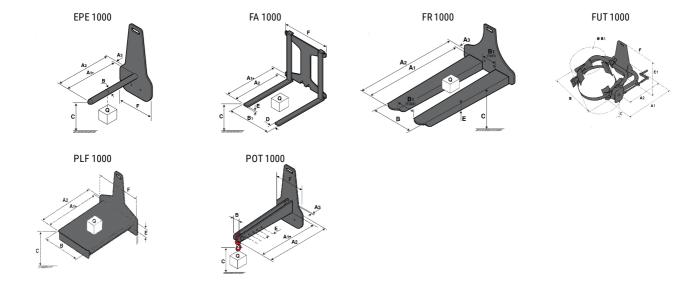

### **Tool characteristics**

| Tool 1,000 kg | Attachment capacity | Center of gravity of load | A1   | A2   | В    | E   | 31  | С   | D  | Ε   | E1  | E2 | F   | Weight |
|---------------|---------------------|---------------------------|------|------|------|-----|-----|-----|----|-----|-----|----|-----|--------|
|               | kg                  | mm                        | mm   | mm   | mm   | mm  | mm  | mm  | mm | mm  | mm  | mm | mm  | kg     |
| EPE 1000      | 1000                | 350                       | 700  | 730  | 60   | -   | -   | 245 | -  | -   | -   | -  | 320 | 38     |
| FA 1000       | 1000                | 500                       | 950  | 1017 | -    | 190 | 710 | 45  | 80 | 40  | -   | -  | 730 | 123    |
| FR 1000       | 1000                | 600                       | 1150 | 1182 | 560  | 200 | 320 | 90  | -  | 70  | -   | -  | 700 | 82     |
| FUT 1000      | 300                 | 600                       | 795  | 600  | 1057 | 350 | 650 | 245 | -  | 240 | 631 | -  | -   | 92     |
| PLF 1000      | 1000                | 350                       | 700  | 727  | 600  | -   | -   | 275 | -  | 91  | -   | -  | 630 | 65     |
| POT 1000      | 500                 | 600                       | 625  | 652  | 50   | -   | -   | 145 | -  | -   | -   | -  | 320 | 33     |

## Tools