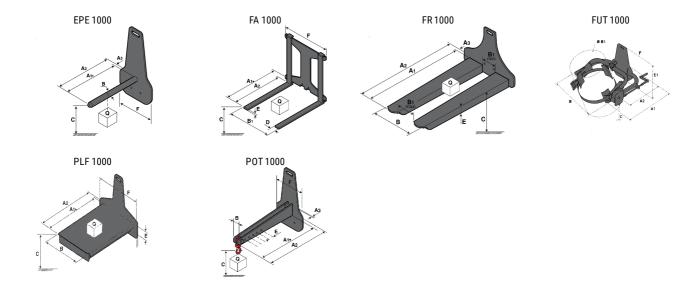

### **Tool characteristics**

| Tool 1,000 kg | Attachment capacity | Center of gravity of load | A1   | A2   | В    | E   | B1  | С   | D  | E   | E1  | E2 | F   | Weight |
|---------------|---------------------|---------------------------|------|------|------|-----|-----|-----|----|-----|-----|----|-----|--------|
|               | kg                  | mm                        | mm   | mm   | mm   | mm  | mm  | mm  | mm | mm  | mm  | mm | mm  | kg     |
| EPE 1000      | 1000                | 350                       | 700  | 730  | 60   | -   | -   | 245 | -  | -   | -   | -  | 320 | 38     |
| FA 1000       | 1000                | 500                       | 950  | 1017 | -    | 190 | 710 | 45  | 80 | 40  | -   | -  | 730 | 123    |
| FR 1000       | 1000                | 600                       | 1150 | 1182 | 560  | 200 | 320 | 90  | -  | 70  | -   | -  | 700 | 82     |
| FUT 1000      | 300                 | 600                       | 795  | 600  | 1057 | 350 | 650 | 245 | -  | 240 | 631 | -  | -   | 92     |
| PLF 1000      | 1000                | 350                       | 700  | 727  | 600  | -   | -   | 275 | -  | 91  | -   | -  | 630 | 65     |
| POT 1000      | 500                 | 600                       | 625  | 652  | 50   | -   | -   | 145 | -  | -   | -   | -  | 320 | 33     |

## Tools