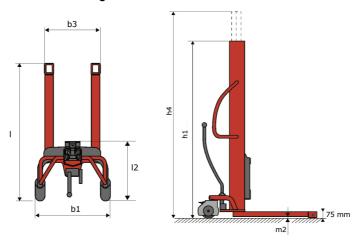

# **KLEOS HM 1000 S16**

|      | Technical characteristics               |    | Metric              |
|------|-----------------------------------------|----|---------------------|
| 1.1  | Manufacturer                            |    | Manitou             |
| 1.2  | Model Name                              |    | HM 1000 S16         |
| 1.3  | Power source                            |    | Manual              |
| 1.4  | Operator type                           |    | Pedestrian          |
| 1.5  | Max. capacity                           | Q  | 1000 kg             |
| 1.6  | Load center of gravity                  | c  | 250 mm              |
|      | Weight                                  |    |                     |
| 2.1  | Overall weight without tools            |    | 220 kg              |
|      | Wheels                                  |    |                     |
| 3.1  | Tires type                              |    | Nylon               |
| 3.2  | Dimensions of front wheels              |    | 4x (75x65)          |
| 3.3  | Dimensions of rear wheels               |    | 2x (160x40)         |
|      | Dimensions                              |    |                     |
| 4.2  | Mast lowered height                     | h1 | 1990 mm             |
| 4.5  | Mast extended height                    | h4 | 1990 mm             |
| 4.19 | Overall length                          | l1 | 1330 mm             |
| 4.20 | Length to face of forks                 | 12 | 570 mm              |
| 4.21 | Overall width                           | b1 | 710 mm              |
| 4.25 | Fork spread                             | b5 | 520 mm              |
| 4.32 | Ground clearance at centre of wheelbase | m2 | 25 mm               |
|      | Performances                            |    |                     |
| 5.2  | Lifting speed (laden / unladen)         |    | 0.10 m/s / 0.10 m/s |
| 5.3  | Lowering speed (laden / unladen)        |    | 0.10 m/s / 0.10 m/s |
| 5.11 | Parking brake                           |    | Mecanic             |

#### Kleos HM 1000 S16 - Dimensional drawing