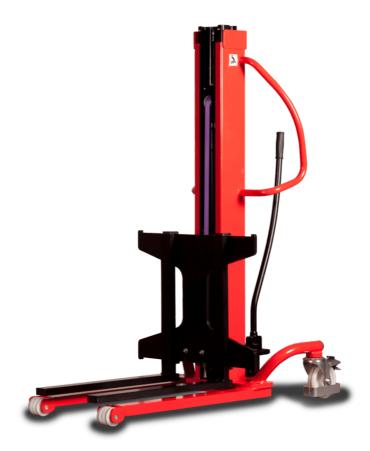

# **KLEOS HM 1000 S16**

|      | Technical characteristics               |    | Metric              |
|------|-----------------------------------------|----|---------------------|
| 1.1  | Manufacturer                            |    | Manitou             |
| 1.2  | Model Name                              |    | HM 1000 S16         |
| 1.3  | Power source                            |    | Manual              |
| 1.4  | Operator type                           |    | Pedestrian          |
| 1.5  | Max. capacity                           | Q  | 1000 kg             |
| 1.6  | Load center of gravity                  | c  | 250 mm              |
|      | Weight                                  |    |                     |
| 2.1  | Overall weight without tools            |    | 220 kg              |
|      | Wheels                                  |    |                     |
| 3.1  | Tires type                              |    | Nylon               |
| 3.2  | Dimensions of front wheels              |    | 4x (75x65)          |
| 3.3  | Dimensions of rear wheels               |    | 2x (160x40)         |
|      | Dimensions                              |    |                     |
| 4.2  | Mast lowered height                     | h1 | 1990 mm             |
| 4.5  | Mast extended height                    | h4 | 1990 mm             |
| 4.19 | Overall length                          | l1 | 1330 mm             |
| 4.20 | Length to face of forks                 | 12 | 570 mm              |
| 4.21 | Overall width                           | b1 | 710 mm              |
| 4.25 | Fork spread                             | b5 | 520 mm              |
| 4.32 | Ground clearance at centre of wheelbase | m2 | 25 mm               |
|      | Performances                            |    |                     |
| 5.2  | Lifting speed (laden / unladen)         |    | 0.10 m/s / 0.10 m/s |
| 5.3  | Lowering speed (laden / unladen)        |    | 0.10 m/s / 0.10 m/s |
| 5.11 | Parking brake                           |    | Mecanic             |