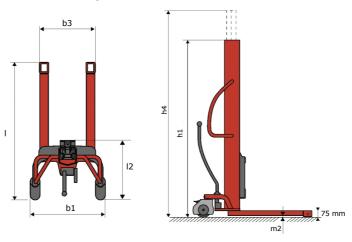

## **KLEOS HM 1000 S16**

|      | Technical characteristics               |    | Metric              |
|------|-----------------------------------------|----|---------------------|
| 1.1  | Manufacturer                            |    | Manitou             |
| 1.2  | Model Name                              |    | HM 1000 S16         |
| 1.3  | Power source                            |    | Manual              |
| 1.4  | Operator type                           |    | Pedestrian          |
| 1.5  | Max. capacity                           | Q  | 1000 kg             |
| 1.6  | Load center of gravity                  | С  | 250 mm              |
|      | Weight                                  |    |                     |
| 2.1  | Overall weight without tools            |    | 220 kg              |
|      | Wheels                                  |    |                     |
| 3.1  | Tires type                              |    | Nylon               |
| 3.2  | Dimensions of front wheels              |    | 4x (75x65)          |
| 3.3  | Dimensions of rear wheels               |    | 2x (160x40)         |
|      | Dimensions                              |    |                     |
| 4.2  | Mast lowered height                     | h1 | 1990 mm             |
| 4.5  | Mast extended height                    | h4 | 1990 mm             |
| 4.19 | Overall length                          | 11 | 1330 mm             |
| 4.20 | Length to face of forks                 | 12 | 570 mm              |
| 4.21 | Overall width                           | b1 | 710 mm              |
| 4.25 | Fork spread                             | b5 | 520 mm              |
| 4.32 | Ground clearance at centre of wheelbase | m2 | 25 mm               |
|      | Performances                            |    |                     |
| 5.2  | Lifting speed (laden / unladen)         |    | 0.10 m/s / 0.10 m/s |
| 5.3  | Lowering speed (laden / unladen)        |    | 0.10 m/s / 0.10 m/s |
| 5.11 | Parking brake                           |    | Mecanic             |

## Kleos HM 1000 S16 - Dimensional drawing