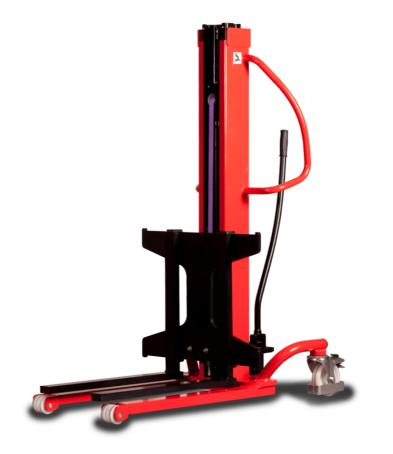

## **KLEOS HM 1000 S16**

|      | Technical characteristics               |    | Metric              |
|------|-----------------------------------------|----|---------------------|
| 1.1  | Manufacturer                            |    | Manitou             |
| 1.2  | Model Name                              |    | HM 1000 S16         |
| 1.3  | Power source                            |    | Manual              |
| 1.4  | Operator type                           |    | Pedestrian          |
| 1.5  | Max. capacity                           | Q  | 1000 kg             |
| 1.6  | Load center of gravity                  | С  | 250 mm              |
|      | Weight                                  |    |                     |
| 2.1  | Overall weight without tools            |    | 220 kg              |
|      | Wheels                                  |    |                     |
| 3.1  | Tires type                              |    | Nylon               |
| 3.2  | Dimensions of front wheels              |    | 4x (75x65)          |
| 3.3  | Dimensions of rear wheels               |    | 2x (160x40)         |
|      | Dimensions                              |    |                     |
| 4.2  | Mast lowered height                     | h1 | 1990 mm             |
| 4.5  | Mast extended height                    | h4 | 1990 mm             |
| 4.19 | Overall length                          | 11 | 1330 mm             |
| 4.20 | Length to face of forks                 | 12 | 570 mm              |
| 4.21 | Overall width                           | b1 | 710 mm              |
| 4.25 | Fork spread                             | b5 | 520 mm              |
| 4.32 | Ground clearance at centre of wheelbase | m2 | 25 mm               |
|      | Performances                            |    |                     |
| 5.2  | Lifting speed (laden / unladen)         |    | 0.10 m/s / 0.10 m/s |
| 5.3  | Lowering speed (laden / unladen)        |    | 0.10 m/s / 0.10 m/s |
| 5.11 | Parking brake                           |    | Mecanic             |