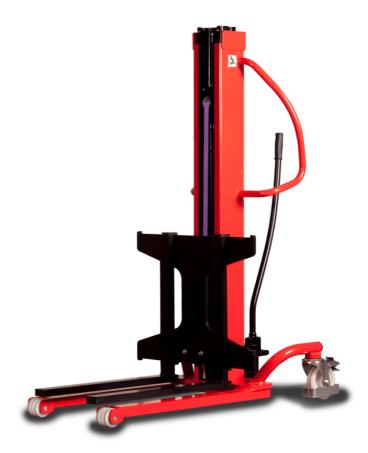

# **KLEOS HM 1000 S16**

|      | Technical characteristics               |    | Metric              |
|------|-----------------------------------------|----|---------------------|
| 1.1  | Manufacturer                            |    | Manitou             |
| 1.2  | Model Name                              |    | HM 1000 S16         |
| 1.3  | Power source                            |    | Manual              |
| 1.4  | Operator type                           |    | Pedestrian          |
| 1.5  | Max. capacity                           | Q  | 1000 kg             |
| 1.6  | Load center of gravity                  | c  | 250 mm              |
|      | Weight                                  |    |                     |
| 2.1  | Overall weight without tools            |    | 220 kg              |
|      | Wheels                                  |    |                     |
| 3.1  | Tires type                              |    | Nylon               |
| 3.2  | Dimensions of front wheels              |    | 4x (75x65)          |
| 3.3  | Dimensions of rear wheels               |    | 2x (160x40)         |
|      | Dimensions                              |    |                     |
| 4.2  | Mast lowered height                     | h1 | 1990 mm             |
| 4.5  | Mast extended height                    | h4 | 1990 mm             |
| 4.19 | Overall length                          | l1 | 1330 mm             |
| 4.20 | Length to face of forks                 | 12 | 570 mm              |
| 4.21 | Overall width                           | b1 | 710 mm              |
| 4.25 | Fork spread                             | b5 | 520 mm              |
| 4.32 | Ground clearance at centre of wheelbase | m2 | 25 mm               |
|      | Performances                            |    |                     |
| 5.2  | Lifting speed (laden / unladen)         |    | 0.10 m/s / 0.10 m/s |
| 5.3  | Lowering speed (laden / unladen)        |    | 0.10 m/s / 0.10 m/s |
| 5.11 | Parking brake                           |    | Mecanic             |