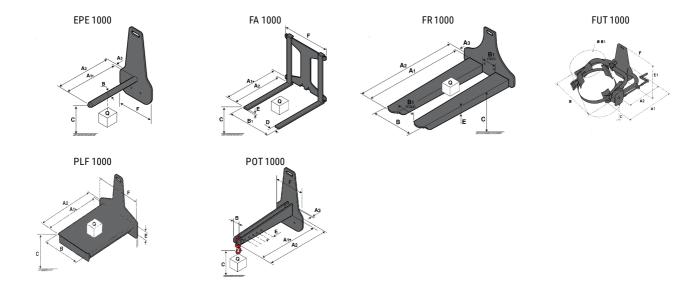

### **Tool characteristics**

| Tool 1,000 kg | Attachment capacity | Center of gravity of load | A1   | A2   | В    | E   | 31  | С   | D  | Ε   | E1  | E2 | F   | Weight |
|---------------|---------------------|---------------------------|------|------|------|-----|-----|-----|----|-----|-----|----|-----|--------|
|               | kg                  | mm                        | mm   | mm   | mm   | mm  | mm  | mm  | mm | mm  | mm  | mm | mm  | kg     |
| EPE 1000      | 1000                | 350                       | 700  | 730  | 60   | -   | -   | 245 | -  | -   | -   | -  | 320 | 38     |
| FA 1000       | 1000                | 500                       | 950  | 1017 | -    | 190 | 710 | 45  | 80 | 40  | -   | -  | 730 | 123    |
| FR 1000       | 1000                | 600                       | 1150 | 1182 | 560  | 200 | 320 | 90  | -  | 70  | -   | -  | 700 | 82     |
| FUT 1000      | 300                 | 600                       | 795  | 600  | 1057 | 350 | 650 | 245 | -  | 240 | 631 | -  | -   | 92     |
| PLF 1000      | 1000                | 350                       | 700  | 727  | 600  | -   | -   | 275 | -  | 91  | -   | -  | 630 | 65     |
| POT 1000      | 500                 | 600                       | 625  | 652  | 50   | -   | -   | 145 | -  | -   | -   | -  | 320 | 33     |

## Tools