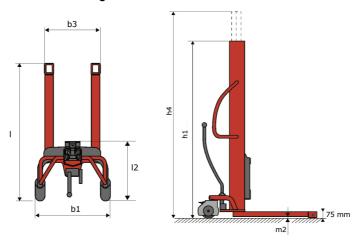

# **KLEOS HM 1000 S16**

|      |                                         |    | ,                   |
|------|-----------------------------------------|----|---------------------|
|      | Technical characteristics               |    | Metric              |
| 1.1  | Manufacturer                            |    | Manitou             |
| 1.2  | Model Name                              |    | HM 1000 S16         |
| 1.3  | Power source                            |    | Manual              |
| 1.4  | Operator type                           |    | Pedestrian          |
| 1.5  | Max. capacity                           | Q  | 1000 kg             |
| 1.6  | Load center of gravity                  | c  | 250 mm              |
|      | Weight                                  |    |                     |
| 2.1  | Overall weight without tools            |    | 220 kg              |
|      | Wheels                                  |    |                     |
| 3.1  | Tires type                              |    | Nylon               |
| 3.2  | Dimensions of front wheels              |    | 4x (75x65)          |
| 3.3  | Dimensions of rear wheels               |    | 2x (160x40)         |
|      | Dimensions                              |    |                     |
| 4.2  | Mast lowered height                     | h1 | 1990 mm             |
| 4.5  | Mast extended height                    | h4 | 1990 mm             |
| 4.19 | Overall length                          | I1 | 1330 mm             |
| 4.20 | Length to face of forks                 | 12 | 570 mm              |
| 4.21 | Overall width                           | b1 | 710 mm              |
| 4.25 | Fork spread                             | b5 | 520 mm              |
| 4.32 | Ground clearance at centre of wheelbase | m2 | 25 mm               |
|      | Performances                            |    |                     |
| 5.2  | Lifting speed (laden / unladen)         |    | 0.10 m/s / 0.10 m/s |
| 5.3  | Lowering speed (laden / unladen)        |    | 0.10 m/s / 0.10 m/s |
| 5.11 | Parking brake                           |    | Mecanic             |

#### Kleos HM 1000 S16 - Dimensional drawing