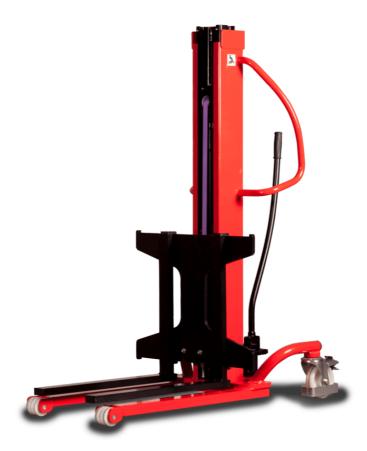

# **KLEOS HM 1000 S16**

|      |                                         |    | ,                   |
|------|-----------------------------------------|----|---------------------|
|      | Technical characteristics               |    | Metric              |
| 1.1  | Manufacturer                            |    | Manitou             |
| 1.2  | Model Name                              |    | HM 1000 S16         |
| 1.3  | Power source                            |    | Manual              |
| 1.4  | Operator type                           |    | Pedestrian          |
| 1.5  | Max. capacity                           | Q  | 1000 kg             |
| 1.6  | Load center of gravity                  | c  | 250 mm              |
|      | Weight                                  |    |                     |
| 2.1  | Overall weight without tools            |    | 220 kg              |
|      | Wheels                                  |    |                     |
| 3.1  | Tires type                              |    | Nylon               |
| 3.2  | Dimensions of front wheels              |    | 4x (75x65)          |
| 3.3  | Dimensions of rear wheels               |    | 2x (160x40)         |
|      | Dimensions                              |    |                     |
| 4.2  | Mast lowered height                     | h1 | 1990 mm             |
| 4.5  | Mast extended height                    | h4 | 1990 mm             |
| 4.19 | Overall length                          | I1 | 1330 mm             |
| 4.20 | Length to face of forks                 | 12 | 570 mm              |
| 4.21 | Overall width                           | b1 | 710 mm              |
| 4.25 | Fork spread                             | b5 | 520 mm              |
| 4.32 | Ground clearance at centre of wheelbase | m2 | 25 mm               |
|      | Performances                            |    |                     |
| 5.2  | Lifting speed (laden / unladen)         |    | 0.10 m/s / 0.10 m/s |
| 5.3  | Lowering speed (laden / unladen)        |    | 0.10 m/s / 0.10 m/s |
| 5.11 | Parking brake                           |    | Mecanic             |