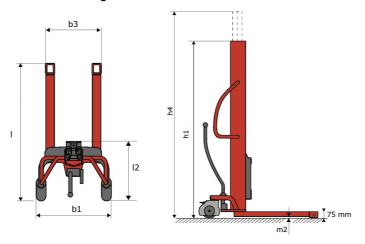

# **KLEOS HM 1000 S16**

|      | Technical characteristics               |    | Metric              |
|------|-----------------------------------------|----|---------------------|
| 1.1  | Manufacturer                            |    | Manitou             |
| 1.2  | Model Name                              |    | HM 1000 S16         |
| 1.3  | Power source                            |    | Manual              |
| 1.4  | Operator type                           |    | Pedestrian          |
| 1.5  | Max. capacity                           | Q  | 1000 kg             |
| 1.6  | Load center of gravity                  | c  | 250 mm              |
|      | Weight                                  |    |                     |
| 2.1  | Overall weight without tools            |    | 220 kg              |
|      | Wheels                                  |    |                     |
| 3.1  | Tires type                              |    | Nylon               |
| 3.2  | Dimensions of front wheels              |    | 4x (75x65)          |
| 3.3  | Dimensions of rear wheels               |    | 2x (160x40)         |
|      | Dimensions                              |    |                     |
| 4.2  | Mast lowered height                     | h1 | 1990 mm             |
| 4.5  | Mast extended height                    | h4 | 1990 mm             |
| 4.19 | Overall length                          | l1 | 1330 mm             |
| 4.20 | Length to face of forks                 | 12 | 570 mm              |
| 4.21 | Overall width                           | b1 | 710 mm              |
| 4.25 | Fork spread                             | b5 | 520 mm              |
| 4.32 | Ground clearance at centre of wheelbase | m2 | 25 mm               |
|      | Performances                            |    |                     |
| 5.2  | Lifting speed (laden / unladen)         |    | 0.10 m/s / 0.10 m/s |
| 5.3  | Lowering speed (laden / unladen)        |    | 0.10 m/s / 0.10 m/s |
| 5.11 | Parking brake                           |    | Mecanic             |

#### Kleos HM 1000 S16 - Dimensional drawing