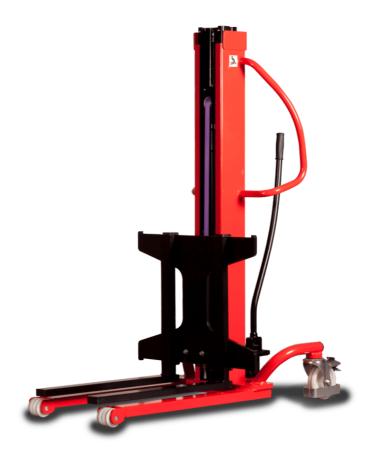

# **KLEOS HM 1000 S16**

|      | Technical characteristics               |    | Metric              |
|------|-----------------------------------------|----|---------------------|
| 1.1  | Manufacturer                            |    | Manitou             |
| 1.2  | Model Name                              |    | HM 1000 S16         |
| 1.3  | Power source                            |    | Manual              |
| 1.4  | Operator type                           |    | Pedestrian          |
| 1.5  | Max. capacity                           | Q  | 1000 kg             |
| 1.6  | Load center of gravity                  | c  | 250 mm              |
|      | Weight                                  |    |                     |
| 2.1  | Overall weight without tools            |    | 220 kg              |
|      | Wheels                                  |    |                     |
| 3.1  | Tires type                              |    | Nylon               |
| 3.2  | Dimensions of front wheels              |    | 4x (75x65)          |
| 3.3  | Dimensions of rear wheels               |    | 2x (160x40)         |
|      | Dimensions                              |    |                     |
| 4.2  | Mast lowered height                     | h1 | 1990 mm             |
| 4.5  | Mast extended height                    | h4 | 1990 mm             |
| 4.19 | Overall length                          | l1 | 1330 mm             |
| 4.20 | Length to face of forks                 | 12 | 570 mm              |
| 4.21 | Overall width                           | b1 | 710 mm              |
| 4.25 | Fork spread                             | b5 | 520 mm              |
| 4.32 | Ground clearance at centre of wheelbase | m2 | 25 mm               |
|      | Performances                            |    |                     |
| 5.2  | Lifting speed (laden / unladen)         |    | 0.10 m/s / 0.10 m/s |
| 5.3  | Lowering speed (laden / unladen)        |    | 0.10 m/s / 0.10 m/s |
| 5.11 | Parking brake                           |    | Mecanic             |