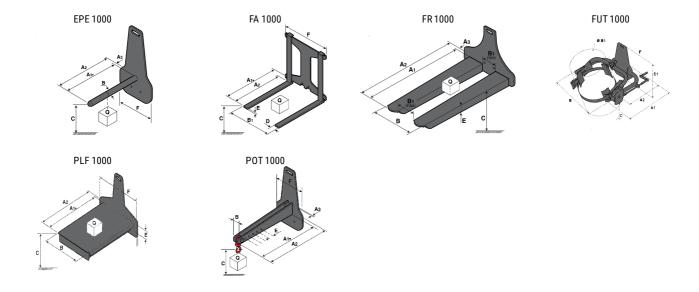

### **Tool characteristics**

| Tool 1,000 kg | Attachment capacity | Center of gravity of load | A1   | A2   | В    | E   | 31  | С   | D  | Ε   | E1  | E2 | F   | Weight |
|---------------|---------------------|---------------------------|------|------|------|-----|-----|-----|----|-----|-----|----|-----|--------|
|               | kg                  | mm                        | mm   | mm   | mm   | mm  | mm  | mm  | mm | mm  | mm  | mm | mm  | kg     |
| EPE 1000      | 1000                | 350                       | 700  | 730  | 60   | -   | -   | 245 | -  | -   | -   | -  | 320 | 38     |
| FA 1000       | 1000                | 500                       | 950  | 1017 | -    | 190 | 710 | 45  | 80 | 40  | -   | -  | 730 | 123    |
| FR 1000       | 1000                | 600                       | 1150 | 1182 | 560  | 200 | 320 | 90  | -  | 70  | -   | -  | 700 | 82     |
| FUT 1000      | 300                 | 600                       | 795  | 600  | 1057 | 350 | 650 | 245 | -  | 240 | 631 | -  | -   | 92     |
| PLF 1000      | 1000                | 350                       | 700  | 727  | 600  | -   | -   | 275 | -  | 91  | -   | -  | 630 | 65     |
| POT 1000      | 500                 | 600                       | 625  | 652  | 50   | -   | -   | 145 | -  | -   | -   | -  | 320 | 33     |

## Tools