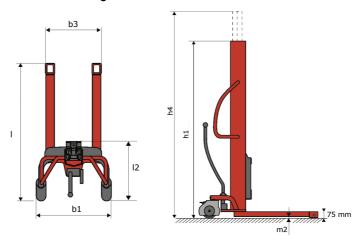

# **KLEOS HM 1000 S16**

|      |                                         |    | ,                   |
|------|-----------------------------------------|----|---------------------|
|      | Technical characteristics               |    | Metric              |
| 1.1  | Manufacturer                            |    | Manitou             |
| 1.2  | Model Name                              |    | HM 1000 S16         |
| 1.3  | Power source                            |    | Manual              |
| 1.4  | Operator type                           |    | Pedestrian          |
| 1.5  | Max. capacity                           | Q  | 1000 kg             |
| 1.6  | Load center of gravity                  | С  | 250 mm              |
|      | Weight                                  |    |                     |
| 2.1  | Overall weight without tools            |    | 220 kg              |
|      | Wheels                                  |    |                     |
| 3.1  | Tires type                              |    | Nylon               |
| 3.2  | Dimensions of front wheels              |    | 4x (75x65)          |
| 3.3  | Dimensions of rear wheels               |    | 2x (160x40)         |
|      | Dimensions                              |    |                     |
| 4.2  | Mast lowered height                     | h1 | 1990 mm             |
| 4.5  | Mast extended height                    | h4 | 1990 mm             |
| 4.19 | Overall length                          | I1 | 1330 mm             |
| 4.20 | Length to face of forks                 | 12 | 570 mm              |
| 4.21 | Overall width                           | b1 | 710 mm              |
| 4.25 | Fork spread                             | b5 | 520 mm              |
| 4.32 | Ground clearance at centre of wheelbase | m2 | 25 mm               |
|      | Performances                            |    |                     |
| 5.2  | Lifting speed (laden / unladen)         |    | 0.10 m/s / 0.10 m/s |
| 5.3  | Lowering speed (laden / unladen)        |    | 0.10 m/s / 0.10 m/s |
| 5.11 | Parking brake                           |    | Mecanic             |

#### Kleos HM 1000 S16 - Dimensional drawing