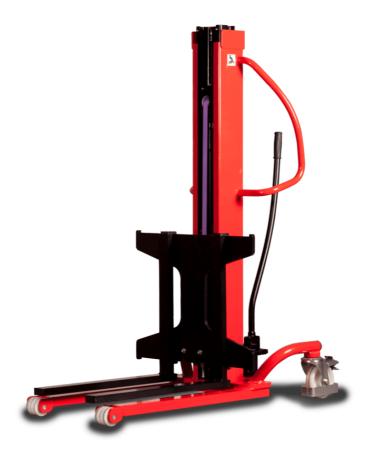

# **KLEOS HM 1000 S16**

|      |                                         |    | ,                   |
|------|-----------------------------------------|----|---------------------|
|      | Technical characteristics               |    | Metric              |
| 1.1  | Manufacturer                            |    | Manitou             |
| 1.2  | Model Name                              |    | HM 1000 S16         |
| 1.3  | Power source                            |    | Manual              |
| 1.4  | Operator type                           |    | Pedestrian          |
| 1.5  | Max. capacity                           | Q  | 1000 kg             |
| 1.6  | Load center of gravity                  | С  | 250 mm              |
|      | Weight                                  |    |                     |
| 2.1  | Overall weight without tools            |    | 220 kg              |
|      | Wheels                                  |    |                     |
| 3.1  | Tires type                              |    | Nylon               |
| 3.2  | Dimensions of front wheels              |    | 4x (75x65)          |
| 3.3  | Dimensions of rear wheels               |    | 2x (160x40)         |
|      | Dimensions                              |    |                     |
| 4.2  | Mast lowered height                     | h1 | 1990 mm             |
| 4.5  | Mast extended height                    | h4 | 1990 mm             |
| 4.19 | Overall length                          | I1 | 1330 mm             |
| 4.20 | Length to face of forks                 | 12 | 570 mm              |
| 4.21 | Overall width                           | b1 | 710 mm              |
| 4.25 | Fork spread                             | b5 | 520 mm              |
| 4.32 | Ground clearance at centre of wheelbase | m2 | 25 mm               |
|      | Performances                            |    |                     |
| 5.2  | Lifting speed (laden / unladen)         |    | 0.10 m/s / 0.10 m/s |
| 5.3  | Lowering speed (laden / unladen)        |    | 0.10 m/s / 0.10 m/s |
| 5.11 | Parking brake                           |    | Mecanic             |