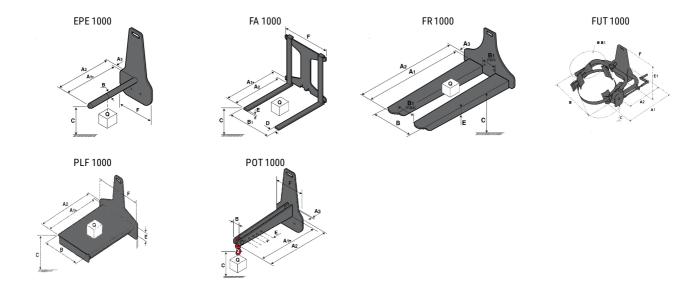

### **Tool characteristics**

| Tool 1,000 kg | Attachment capacity | Center of gravity of load | A1   | A2   | В    | E   | B1  | С   | D  | E   | E1  | E2 | F   | Weight |
|---------------|---------------------|---------------------------|------|------|------|-----|-----|-----|----|-----|-----|----|-----|--------|
|               | kg                  | mm                        | mm   | mm   | mm   | mm  | mm  | mm  | mm | mm  | mm  | mm | mm  | kg     |
| EPE 1000      | 1000                | 350                       | 700  | 730  | 60   | -   | -   | 245 | -  | -   | -   | -  | 320 | 38     |
| FA 1000       | 1000                | 500                       | 950  | 1017 | -    | 190 | 710 | 45  | 80 | 40  | -   | -  | 730 | 123    |
| FR 1000       | 1000                | 600                       | 1150 | 1182 | 560  | 200 | 320 | 90  | -  | 70  | -   | -  | 700 | 82     |
| FUT 1000      | 300                 | 600                       | 795  | 600  | 1057 | 350 | 650 | 245 | -  | 240 | 631 | -  | -   | 92     |
| PLF 1000      | 1000                | 350                       | 700  | 727  | 600  | -   | -   | 275 | -  | 91  | -   | -  | 630 | 65     |
| POT 1000      | 500                 | 600                       | 625  | 652  | 50   | -   | -   | 145 | -  | -   | -   | -  | 320 | 33     |

## Tools