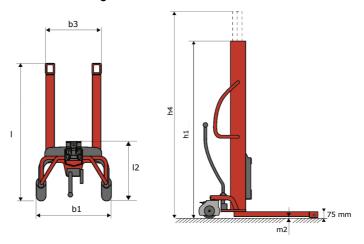

# **KLEOS HM 1000 S16**

|      | Technical characteristics               |    | Metric              |
|------|-----------------------------------------|----|---------------------|
| 1.1  | Manufacturer                            |    | Manitou             |
| 1.2  | Model Name                              |    | HM 1000 S16         |
| 1.3  | Power source                            |    | Manual              |
| 1.4  | Operator type                           |    | Pedestrian          |
| 1.5  | Max. capacity                           | Q  | 1000 kg             |
| 1.6  | Load center of gravity                  | c  | 250 mm              |
|      | Weight                                  |    |                     |
| 2.1  | Overall weight without tools            |    | 220 kg              |
|      | Wheels                                  |    |                     |
| 3.1  | Tires type                              |    | Nylon               |
| 3.2  | Dimensions of front wheels              |    | 4x (75x65)          |
| 3.3  | Dimensions of rear wheels               |    | 2x (160x40)         |
|      | Dimensions                              |    |                     |
| 4.2  | Mast lowered height                     | h1 | 1990 mm             |
| 4.5  | Mast extended height                    | h4 | 1990 mm             |
| 4.19 | Overall length                          | l1 | 1330 mm             |
| 4.20 | Length to face of forks                 | 12 | 570 mm              |
| 4.21 | Overall width                           | b1 | 710 mm              |
| 4.25 | Fork spread                             | b5 | 520 mm              |
| 4.32 | Ground clearance at centre of wheelbase | m2 | 25 mm               |
|      | Performances                            |    |                     |
| 5.2  | Lifting speed (laden / unladen)         |    | 0.10 m/s / 0.10 m/s |
| 5.3  | Lowering speed (laden / unladen)        |    | 0.10 m/s / 0.10 m/s |
| 5.11 | Parking brake                           |    | Mecanic             |

#### Kleos HM 1000 S16 - Dimensional drawing