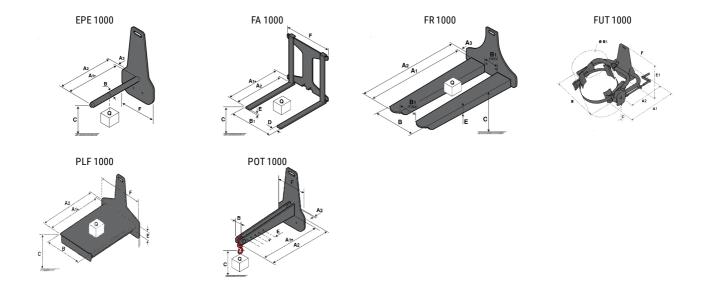

### **Tool characteristics**

| Tool 1,000 kg | Attachment capacity | Center of gravity of load | A1   | A2   | В    | I   | B1  | С   | D  | E   | E1  | E2 | F   | Weight |
|---------------|---------------------|---------------------------|------|------|------|-----|-----|-----|----|-----|-----|----|-----|--------|
|               | kg                  | mm                        | mm   | mm   | mm   | mm  | mm  | mm  | mm | mm  | mm  | mm | mm  | kg     |
| EPE 1000      | 1000                | 350                       | 700  | 730  | 60   | -   | -   | 245 | -  | -   | -   | -  | 320 | 38     |
| FA 1000       | 1000                | 500                       | 950  | 1017 | -    | 190 | 710 | 45  | 80 | 40  | -   | -  | 730 | 123    |
| FR 1000       | 1000                | 600                       | 1150 | 1182 | 560  | 200 | 320 | 90  | -  | 70  |     | -  | 700 | 82     |
| FUT 1000      | 300                 | 600                       | 795  | 600  | 1057 | 350 | 650 | 245 | -  | 240 | 631 | -  | -   | 92     |
| PLF 1000      | 1000                | 350                       | 700  | 727  | 600  | -   |     | 275 | -  | 91  |     | -  | 630 | 65     |
| POT 1000      | 500                 | 600                       | 625  | 652  | 50   | -   | -   | 145 | -  | -   | -   | -  | 320 | 33     |

## Tools