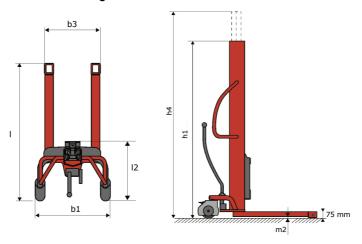

#### Kleos HM 1000 S16 - Dimensional drawing

# **KLEOS HM 1000 S16**

|      |                                         |    | , ,                 |
|------|-----------------------------------------|----|---------------------|
|      | Technical characteristics               |    | Metric              |
| 1.1  | Manufacturer                            |    | Manitou             |
| 1.2  | Model Name                              |    | HM 1000 S16         |
| 1.3  | Power source                            |    | Manual              |
| 1.4  | Operator type                           |    | Pedestrian          |
| 1.5  | Max. capacity                           | Q  | 1000 kg             |
| 1.6  | Load center of gravity                  | С  | 250 mm              |
|      | Weight                                  |    |                     |
| 2.1  | Overall weight without tools            |    | 220 kg              |
|      | Wheels                                  |    |                     |
| 3.1  | Tires type                              |    | Nylon               |
| 3.2  | Dimensions of front wheels              |    | 4x (75x65)          |
| 3.3  | Dimensions of rear wheels               |    | 2x (160x40)         |
|      | Dimensions                              |    |                     |
| 4.2  | Mast lowered height                     | h1 | 1990 mm             |
| 4.5  | Mast extended height                    | h4 | 1990 mm             |
| 4.19 | Overall length                          | l1 | 1330 mm             |
| 4.20 | Length to face of forks                 | 12 | 570 mm              |
| 4.21 | Overall width                           | b1 | 710 mm              |
| 4.25 | Fork spread                             | b5 | 520 mm              |
| 4.32 | Ground clearance at centre of wheelbase | m2 | 25 mm               |
|      | Performances                            |    |                     |
| 5.2  | Lifting speed (laden / unladen)         |    | 0.10 m/s / 0.10 m/s |
| 5.3  | Lowering speed (laden / unladen)        |    | 0.10 m/s / 0.10 m/s |
| 5.11 | Parking brake                           |    | Mecanic             |