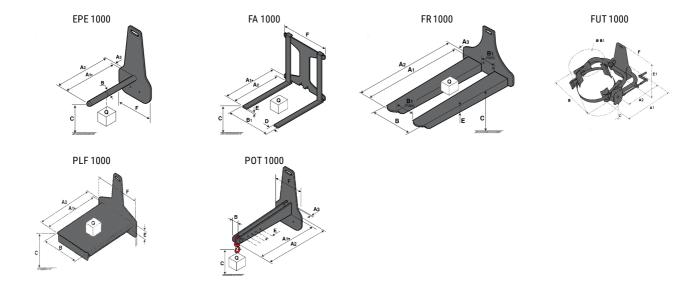

### **Tool characteristics**

| Tool 1,000 kg | Attachment capacity | Center of gravity of load | A1   | A2   | В    | E   | B1  | С   | D  | E   | E1  | E2 | F   | Weight |
|---------------|---------------------|---------------------------|------|------|------|-----|-----|-----|----|-----|-----|----|-----|--------|
|               | kg                  | mm                        | mm   | mm   | mm   | mm  | mm  | mm  | mm | mm  | mm  | mm | mm  | kg     |
| EPE 1000      | 1000                | 350                       | 700  | 730  | 60   | -   | -   | 245 | -  | -   | -   | -  | 320 | 38     |
| FA 1000       | 1000                | 500                       | 950  | 1017 | -    | 190 | 710 | 45  | 80 | 40  | -   | -  | 730 | 123    |
| FR 1000       | 1000                | 600                       | 1150 | 1182 | 560  | 200 | 320 | 90  | -  | 70  | -   | -  | 700 | 82     |
| FUT 1000      | 300                 | 600                       | 795  | 600  | 1057 | 350 | 650 | 245 | -  | 240 | 631 | -  | -   | 92     |
| PLF 1000      | 1000                | 350                       | 700  | 727  | 600  | -   | -   | 275 | -  | 91  | -   | -  | 630 | 65     |
| POT 1000      | 500                 | 600                       | 625  | 652  | 50   | -   | -   | 145 | -  | -   | -   | -  | 320 | 33     |

## Tools