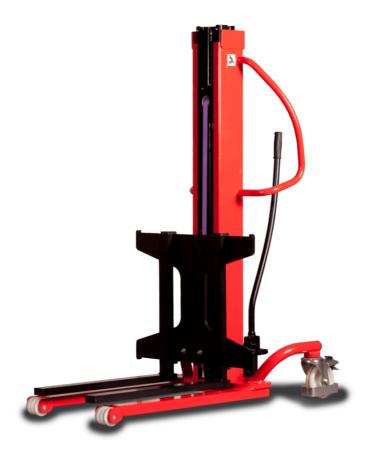

# **KLEOS HM 1000 S16**

|      |                                         |    | , ,                 |
|------|-----------------------------------------|----|---------------------|
|      | Technical characteristics               |    | Metric              |
| 1.1  | Manufacturer                            |    | Manitou             |
| 1.2  | Model Name                              |    | HM 1000 S16         |
| 1.3  | Power source                            |    | Manual              |
| 1.4  | Operator type                           |    | Pedestrian          |
| 1.5  | Max. capacity                           | Q  | 1000 kg             |
| 1.6  | Load center of gravity                  | С  | 250 mm              |
|      | Weight                                  |    |                     |
| 2.1  | Overall weight without tools            |    | 220 kg              |
|      | Wheels                                  |    |                     |
| 3.1  | Tires type                              |    | Nylon               |
| 3.2  | Dimensions of front wheels              |    | 4x (75x65)          |
| 3.3  | Dimensions of rear wheels               |    | 2x (160x40)         |
|      | Dimensions                              |    |                     |
| 4.2  | Mast lowered height                     | h1 | 1990 mm             |
| 4.5  | Mast extended height                    | h4 | 1990 mm             |
| 4.19 | Overall length                          | l1 | 1330 mm             |
| 4.20 | Length to face of forks                 | 12 | 570 mm              |
| 4.21 | Overall width                           | b1 | 710 mm              |
| 4.25 | Fork spread                             | b5 | 520 mm              |
| 4.32 | Ground clearance at centre of wheelbase | m2 | 25 mm               |
|      | Performances                            |    |                     |
| 5.2  | Lifting speed (laden / unladen)         |    | 0.10 m/s / 0.10 m/s |
| 5.3  | Lowering speed (laden / unladen)        |    | 0.10 m/s / 0.10 m/s |
| 5.11 | Parking brake                           |    | Mecanic             |