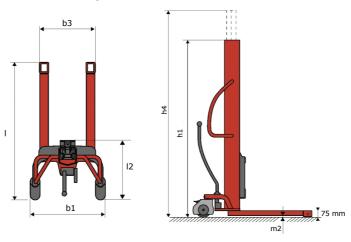

## **KLEOS HM 1000 S16**

|      | Technical characteristics               |    | Metric              |
|------|-----------------------------------------|----|---------------------|
| 1.1  | Manufacturer                            |    | Manitou             |
| 1.2  | Model Name                              |    | HM 1000 S16         |
| 1.3  | Power source                            |    | Manual              |
| 1.4  | Operator type                           |    | Pedestrian          |
| 1.5  | Max. capacity                           | Q  | 1000 kg             |
| 1.6  | Load center of gravity                  | С  | 250 mm              |
|      | Weight                                  |    |                     |
| 2.1  | Overall weight without tools            |    | 220 kg              |
|      | Wheels                                  |    |                     |
| 3.1  | Tires type                              |    | Nylon               |
| 3.2  | Dimensions of front wheels              |    | 4x (75x65)          |
| 3.3  | Dimensions of rear wheels               |    | 2x (160x40)         |
|      | Dimensions                              |    |                     |
| 4.2  | Mast lowered height                     | h1 | 1990 mm             |
| 4.5  | Mast extended height                    | h4 | 1990 mm             |
| 4.19 | Overall length                          | 11 | 1330 mm             |
| 4.20 | Length to face of forks                 | 12 | 570 mm              |
| 4.21 | Overall width                           | b1 | 710 mm              |
| 4.25 | Fork spread                             | b5 | 520 mm              |
| 4.32 | Ground clearance at centre of wheelbase | m2 | 25 mm               |
|      | Performances                            |    |                     |
| 5.2  | Lifting speed (laden / unladen)         |    | 0.10 m/s / 0.10 m/s |
| 5.3  | Lowering speed (laden / unladen)        |    | 0.10 m/s / 0.10 m/s |
| 5.11 | Parking brake                           |    | Mecanic             |
|      |                                         |    |                     |

## Kleos HM 1000 S16 - Dimensional drawing