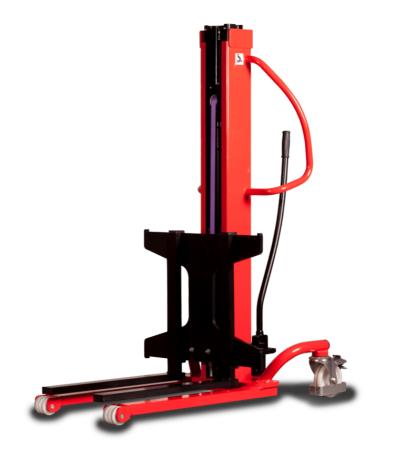

## **KLEOS HM 1000 S16**

|      | Technical characteristics               |    | Metric              |
|------|-----------------------------------------|----|---------------------|
| 1.1  | Manufacturer                            |    | Manitou             |
| 1.2  | Model Name                              |    | HM 1000 S16         |
| 1.3  | Power source                            |    | Manual              |
| 1.4  | Operator type                           |    | Pedestrian          |
| 1.5  | Max. capacity                           | Q  | 1000 kg             |
| 1.6  | Load center of gravity                  | С  | 250 mm              |
|      | Weight                                  |    |                     |
| 2.1  | Overall weight without tools            |    | 220 kg              |
|      | Wheels                                  |    |                     |
| 3.1  | Tires type                              |    | Nylon               |
| 3.2  | Dimensions of front wheels              |    | 4x (75x65)          |
| 3.3  | Dimensions of rear wheels               |    | 2x (160x40)         |
|      | Dimensions                              |    |                     |
| 4.2  | Mast lowered height                     | h1 | 1990 mm             |
| 4.5  | Mast extended height                    | h4 | 1990 mm             |
| 4.19 | Overall length                          | 11 | 1330 mm             |
| 4.20 | Length to face of forks                 | 12 | 570 mm              |
| 4.21 | Overall width                           | b1 | 710 mm              |
| 4.25 | Fork spread                             | b5 | 520 mm              |
| 4.32 | Ground clearance at centre of wheelbase | m2 | 25 mm               |
|      | Performances                            |    |                     |
| 5.2  | Lifting speed (laden / unladen)         |    | 0.10 m/s / 0.10 m/s |
| 5.3  | Lowering speed (laden / unladen)        |    | 0.10 m/s / 0.10 m/s |
| 5.11 | Parking brake                           |    | Mecanic             |
|      |                                         |    |                     |