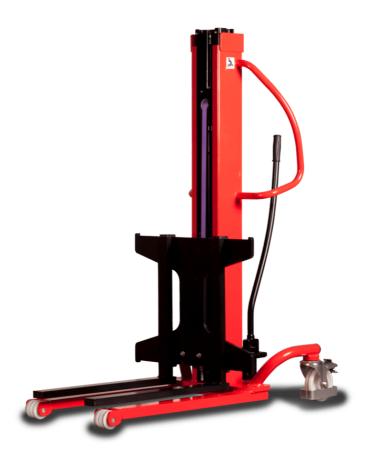

# **KLEOS HM 1000 S16**

|      |                                         | KLLUSIII IUUU SIU OI E | 100 011 7 1110 J 202 1 Ut 1.00. 111 111 0 1 |
|------|-----------------------------------------|------------------------|---------------------------------------------|
|      | Technical characteristics               |                        | Metric                                      |
| 1.1  | Manufacturer                            |                        | Manitou                                     |
| 1.2  | Model Name                              |                        | HM 1000 S16                                 |
| 1.3  | Power source                            |                        | Manual                                      |
| 1.4  | Operator type                           |                        | Pedestrian                                  |
| 1.5  | Max. capacity                           | Q                      | 1000 kg                                     |
| 1.6  | Load center of gravity                  | C                      | 250 mm                                      |
|      | Weight                                  |                        |                                             |
| 2.1  | Overall weight without tools            |                        | 220 kg                                      |
|      | Wheels                                  |                        |                                             |
| 3.1  | Tires type                              |                        | Nylon                                       |
| 3.2  | Dimensions of front wheels              |                        | 4x (75x65)                                  |
| 3.3  | Dimensions of rear wheels               |                        | 2x (160x40)                                 |
|      | Dimensions                              |                        |                                             |
| 4.2  | Mast lowered height                     | h1                     | 1990 mm                                     |
| 4.5  | Mast extended height                    | h4                     | 1990 mm                                     |
| 4.19 | Overall length                          | I1                     | 1330 mm                                     |
| 4.20 | Length to face of forks                 | 12                     | 570 mm                                      |
| 4.21 | Overall width                           | b1                     | 710 mm                                      |
| 4.25 | Fork spread                             | b5                     | 520 mm                                      |
| 4.32 | Ground clearance at centre of wheelbase | m2                     | 25 mm                                       |
|      | Performances                            |                        |                                             |
| 5.2  | Lifting speed (laden / unladen)         |                        | 0.10 m/s / 0.10 m/s                         |
| 5.3  | Lowering speed (laden / unladen)        |                        | 0.10 m/s / 0.10 m/s                         |
| 5.11 | Parking brake                           |                        | Mecanic                                     |
|      |                                         |                        |                                             |