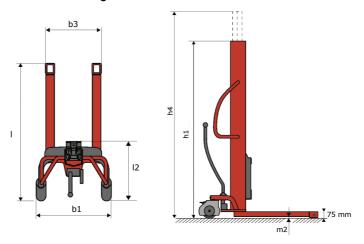

# **KLEOS HM 1000 S16**

|      |                                         | KLLUSIII IUUU SIU OI E | 100 011 7 1110 J 202 1 Ut 1.00. 111 111 0 1 |
|------|-----------------------------------------|------------------------|---------------------------------------------|
|      | Technical characteristics               |                        | Metric                                      |
| 1.1  | Manufacturer                            |                        | Manitou                                     |
| 1.2  | Model Name                              |                        | HM 1000 S16                                 |
| 1.3  | Power source                            |                        | Manual                                      |
| 1.4  | Operator type                           |                        | Pedestrian                                  |
| 1.5  | Max. capacity                           | Q                      | 1000 kg                                     |
| 1.6  | Load center of gravity                  | C                      | 250 mm                                      |
|      | Weight                                  |                        |                                             |
| 2.1  | Overall weight without tools            |                        | 220 kg                                      |
|      | Wheels                                  |                        |                                             |
| 3.1  | Tires type                              |                        | Nylon                                       |
| 3.2  | Dimensions of front wheels              |                        | 4x (75x65)                                  |
| 3.3  | Dimensions of rear wheels               |                        | 2x (160x40)                                 |
|      | Dimensions                              |                        |                                             |
| 4.2  | Mast lowered height                     | h1                     | 1990 mm                                     |
| 4.5  | Mast extended height                    | h4                     | 1990 mm                                     |
| 4.19 | Overall length                          | I1                     | 1330 mm                                     |
| 4.20 | Length to face of forks                 | 12                     | 570 mm                                      |
| 4.21 | Overall width                           | b1                     | 710 mm                                      |
| 4.25 | Fork spread                             | b5                     | 520 mm                                      |
| 4.32 | Ground clearance at centre of wheelbase | m2                     | 25 mm                                       |
|      | Performances                            |                        |                                             |
| 5.2  | Lifting speed (laden / unladen)         |                        | 0.10 m/s / 0.10 m/s                         |
| 5.3  | Lowering speed (laden / unladen)        |                        | 0.10 m/s / 0.10 m/s                         |
| 5.11 | Parking brake                           |                        | Mecanic                                     |
|      |                                         |                        |                                             |

#### Kleos HM 1000 S16 - Dimensional drawing