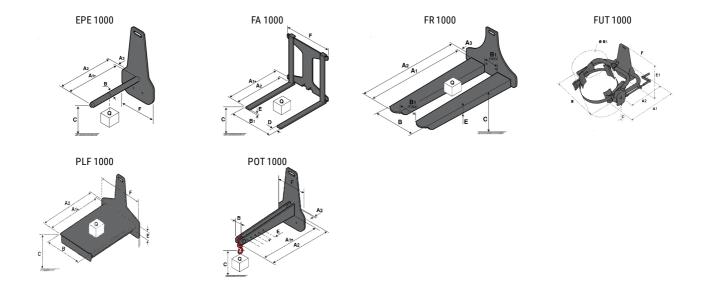

### **Tool characteristics**

| Tool 1,000 kg | Attachment capacity | Center of gravity of load | A1   | A2   | В    | E   | 31  | С   | D  | E   | E1  | E2 | F   | Weight |
|---------------|---------------------|---------------------------|------|------|------|-----|-----|-----|----|-----|-----|----|-----|--------|
|               | kg                  | mm                        | mm   | mm   | mm   | mm  | mm  | mm  | mm | mm  | mm  | mm | mm  | kg     |
| EPE 1000      | 1000                | 350                       | 700  | 730  | 60   | -   | -   | 245 | -  | -   | -   | -  | 320 | 38     |
| FA 1000       | 1000                | 500                       | 950  | 1017 | -    | 190 | 710 | 45  | 80 | 40  | -   | -  | 730 | 123    |
| FR 1000       | 1000                | 600                       | 1150 | 1182 | 560  | 200 | 320 | 90  | -  | 70  | -   | -  | 700 | 82     |
| FUT 1000      | 300                 | 600                       | 795  | 600  | 1057 | 350 | 650 | 245 | -  | 240 | 631 | -  | -   | 92     |
| PLF 1000      | 1000                | 350                       | 700  | 727  | 600  | -   | -   | 275 | -  | 91  | -   | -  | 630 | 65     |
| POT 1000      | 500                 | 600                       | 625  | 652  | 50   | -   | -   | 145 | -  | -   | -   | -  | 320 | 33     |

## Tools